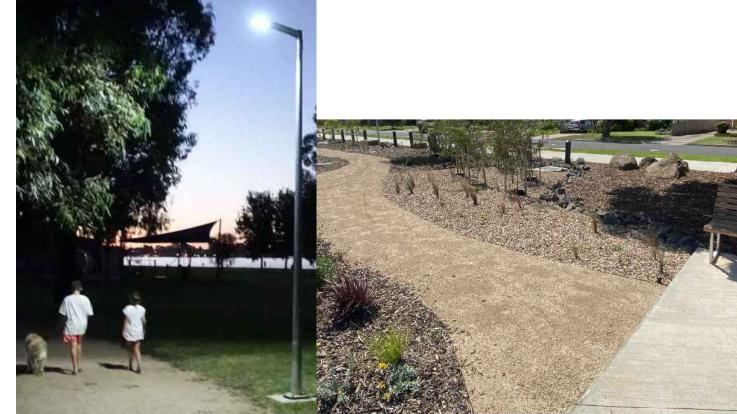

H NETWORK AROUND OVAL 2 WITH SEATING AND

- WOBBLY WOOD CLIMBING FRAME

- MOUND SLIDE (WIDE, JUNIOR)

- 2A. SAND PLAY AREA WITH WATER PUMP AND WATER TABLE
- PICNIC SHELTER AND BBQ AREA WITH PICNIC TABLES AND



1. PICNIC SHELTER AND BBQ AREA WITH PICNIC TABLES, ROUND PLATFORM SEATS.



2A. SAND PLAY AREA WITH WATER PUMP AND WATER TABLE





4. PASSIVE SPACE





7A. WOBBLY WOOD JUNIOR PLAY UNIT INCLUDING CUBBY, SHOP FRONT, BRIDGE.



10. ASPHALT PUMP TRACK



11. BASKETBALL HALF-COURT WITH NETBALL RING AND COLOURED ACRYLIC SURFACE.



2B. NATURE BASED PLAY WITH LOGS, ROCKS.



2D. JUNIOR PENDULUM NEST SWING



3A. MOUND SLIDE (LARGE)



3B. MOUND SLIDE (WIDE, JUNIOR)





6A. ACCESSIBLE SPINNER



LEARN TO RIDE CIRCUIT WITH LINEMARKING, DIRECTIONAL SIGNAGE (STOP/ GIVE WAY / SLOW ETC. )





9.

13. PATH NETWORK AROUND OVAL 2 WITH SEATING AND SOLAR LIGHTING







14. OUT-DOOR EXERCISE EQUIPMENT INCLUDING STRETCH STATIONS, CHIN-UP BARS,



15.

TOILETS: 2 NO. ACCESSIBLE & AMBULANT AMENITES & CUBICLES TO COMPLY WITH REQUIRMENTS OF AS1428.1 - 2009. (ONE OF THE CUBICLES TO HAVE BABY CHANGE STABLE).







PAGE 3