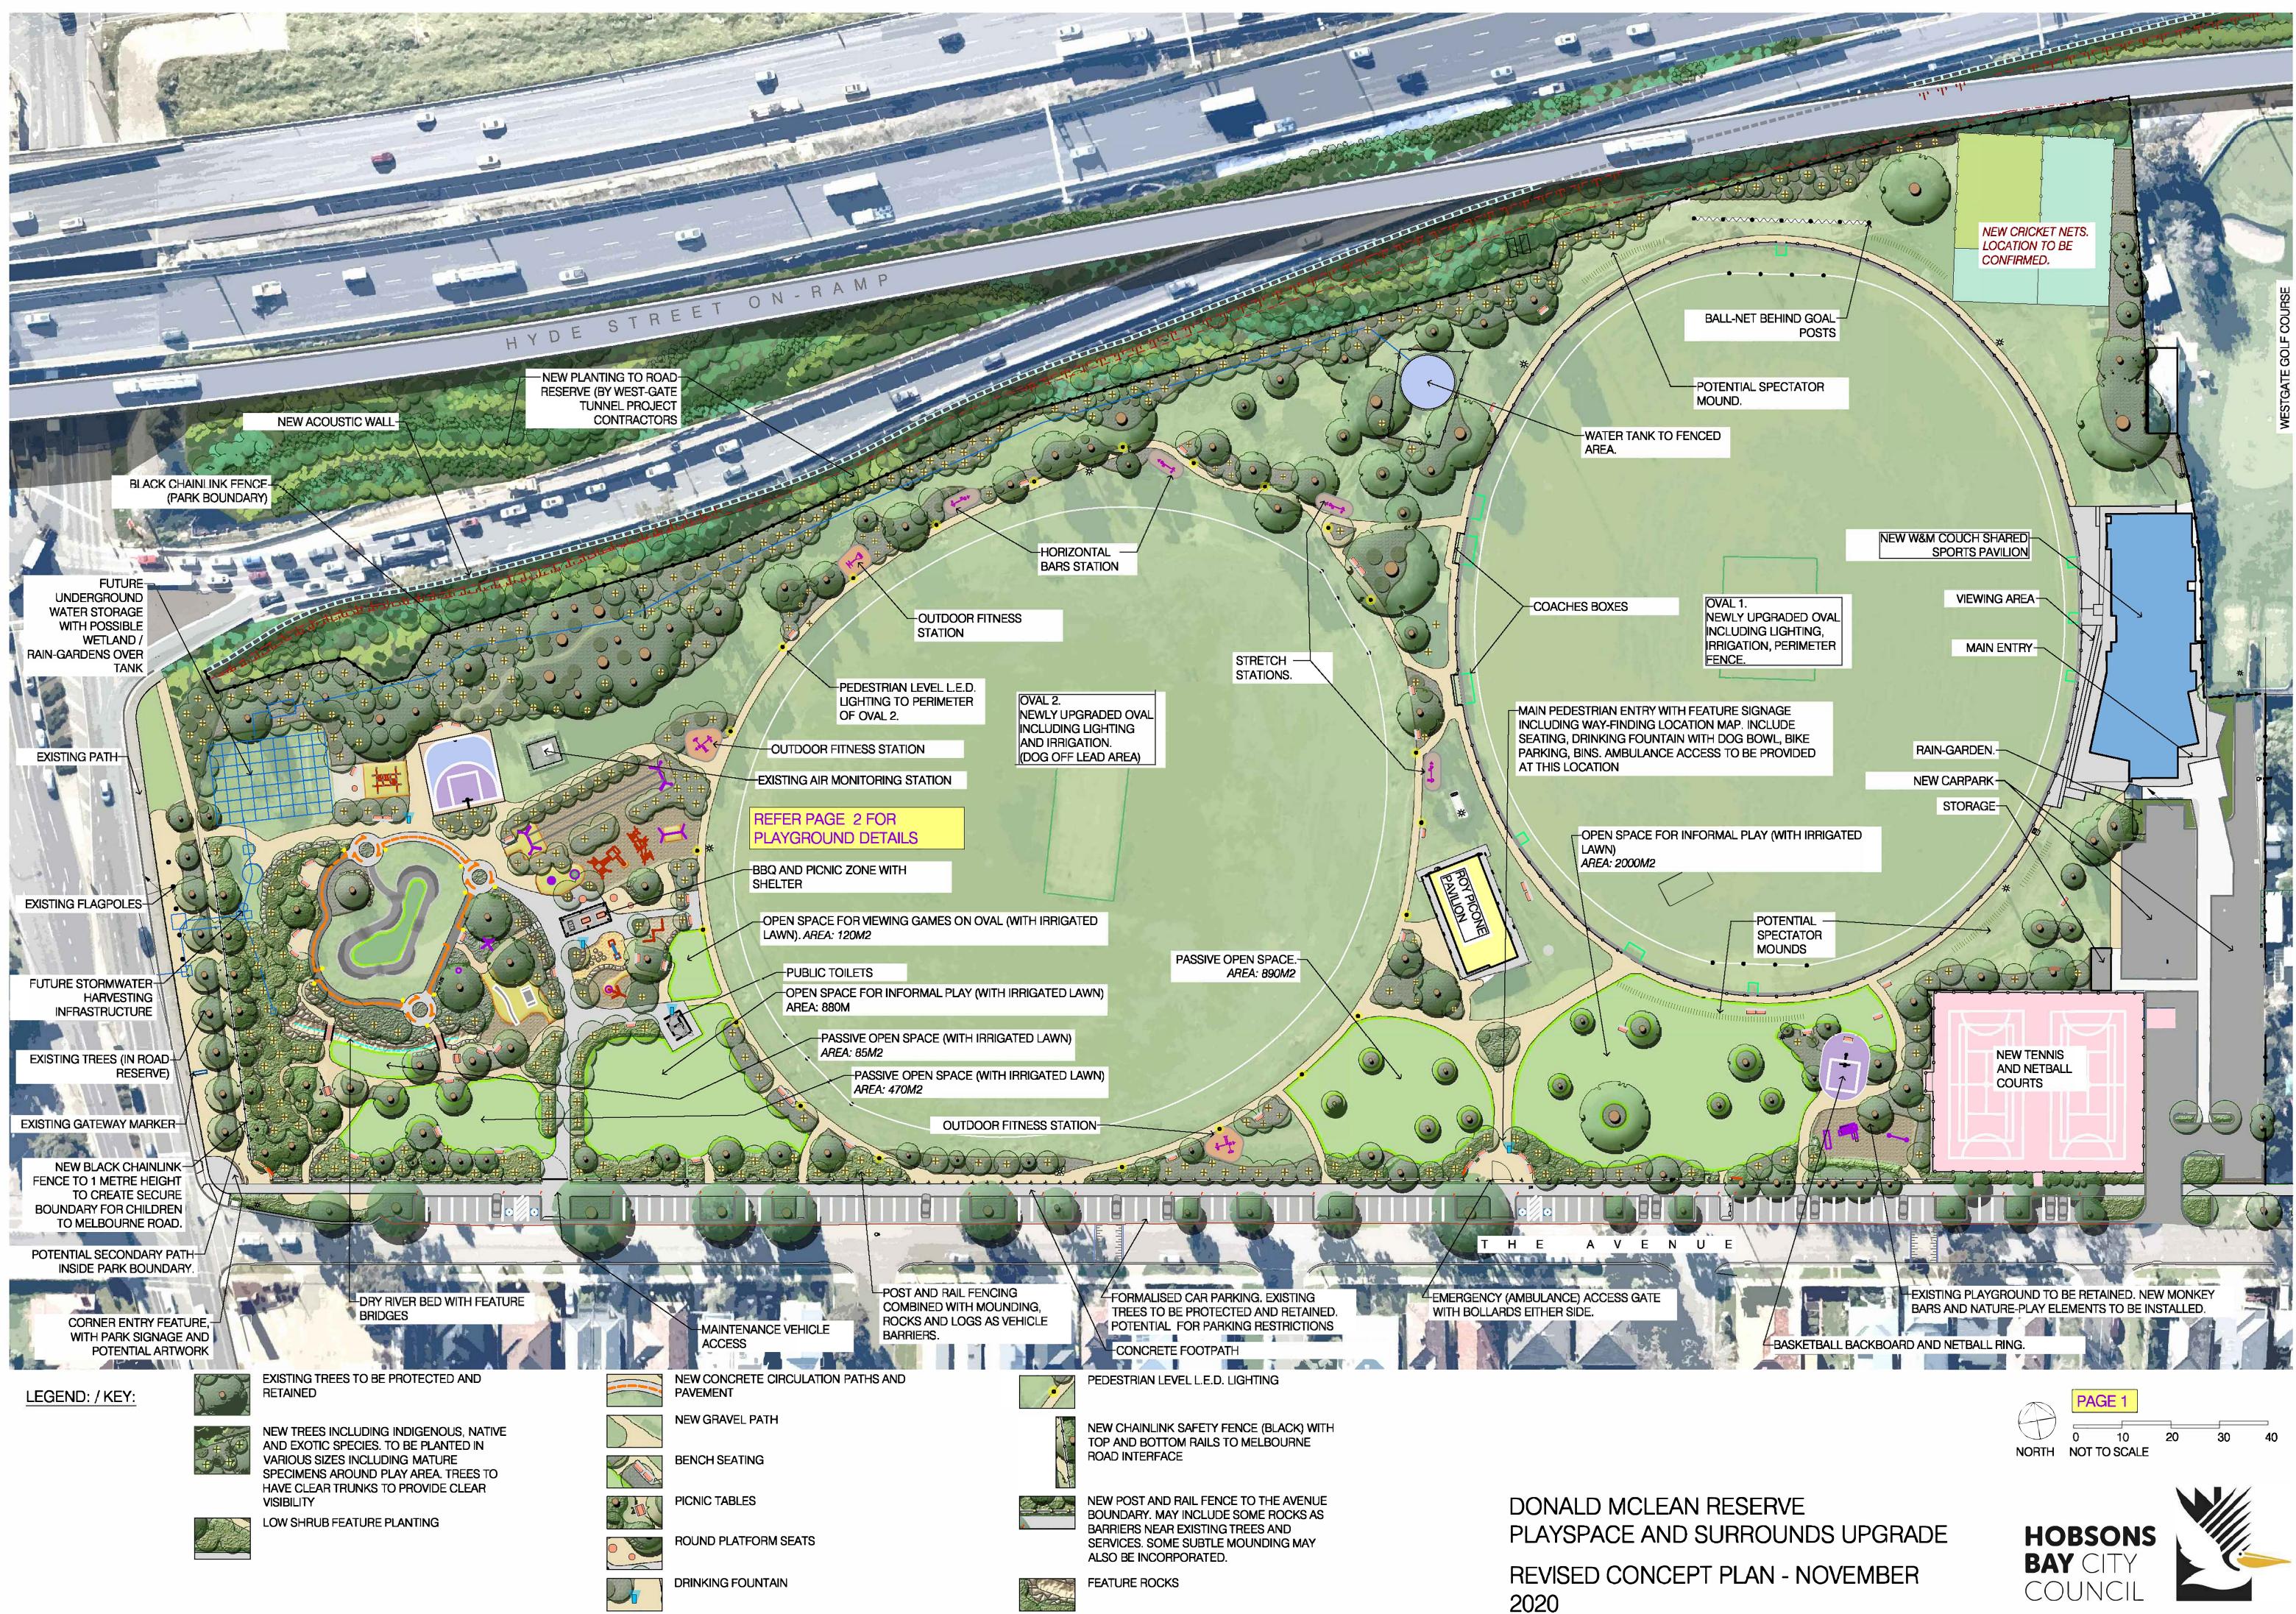

- PATH NETWORK AROUND OVAL 2 WITH SEATING AND

- WOBBLY WOOD CLIMBING FRAME

- MOUND SLIDE (WIDE, JUNIOR)

- 2A. SAND PLAY AREA WITH WATER PUMP AND WATER TABLE
- PICNIC SHELTER AND BBQ AREA WITH PICNIC TABLES AND

1. PICNIC SHELTER AND BBQ AREA WITH PICNIC TABLES, ROUND PLATFORM SEATS.

2A. SAND PLAY AREA WITH WATER PUMP AND WATER TABLE

4. PASSIVE SPACE

7A. WOBBLY WOOD JUNIOR PLAY UNIT INCLUDING CUBBY, SHOP FRONT, BRIDGE.

10. ASPHALT PUMP TRACK

11. BASKETBALL HALF-COURT WITH NETBALL RING AND COLOURED ACRYLIC SURFACE.

2B. NATURE BASED PLAY WITH LOGS, ROCKS.

2D. JUNIOR PENDULUM NEST SWING

3A. MOUND SLIDE (LARGE)

3B. MOUND SLIDE (WIDE, JUNIOR)

6A. ACCESSIBLE SPINNER

LEARN TO RIDE CIRCUIT WITH LINEMARKING, DIRECTIONAL SIGNAGE (STOP/ GIVE WAY / SLOW ETC. )

9.

13. PATH NETWORK AROUND OVAL 2 WITH SEATING AND SOLAR LIGHTING

14. OUT-DOOR EXERCISE EQUIPMENT INCLUDING STRETCH STATIONS, CHIN-UP BARS,

15.

TOILETS: 2 NO. ACCESSIBLE & AMBULANT AMENITES & CUBICLES TO COMPLY WITH REQUIRMENTS OF AS1428.1 - 2009. (ONE OF THE CUBICLES TO HAVE BABY CHANGE STABLE).

PAGE 3