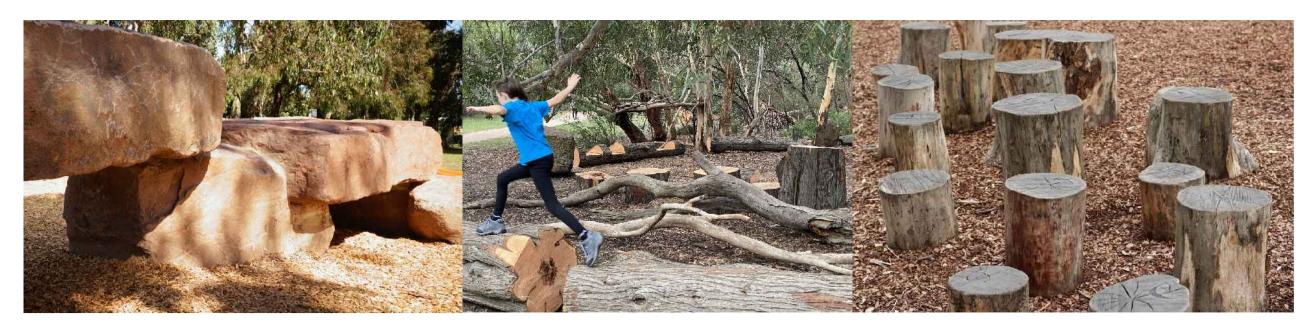

10. ASPHALT PUMP TRACK

11. BASKETBALL HALF-COURT WITH NETBALL RING AND COLOURED ACRYLIC SURFACE.

2B. NATURE BASED PLAY WITH LOGS, ROCKS.

2D. JUNIOR PENDULUM NEST SWING

3A. MOUND SLIDE (LARGE)

3B. MOUND SLIDE (WIDE, JUNIOR)