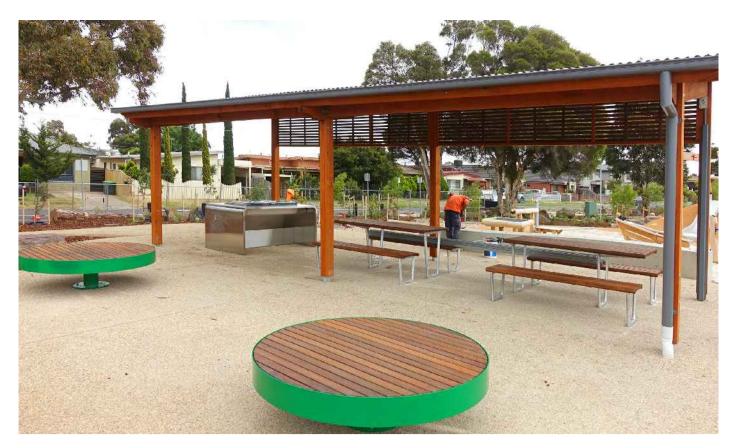

1. PICNIC SHELTER AND BBQ AREA WITH PICNIC TABLES, ROUND PLATFORM SEATS.

2A. SAND PLAY AREA WITH WATER PUMP AND WATER TABLE

4. PASSIVE SPACE

7A. WOBBLY WOOD JUNIOR PLAY UNIT INCLUDING CUBBY, SHOP FRONT, BRIDGE.