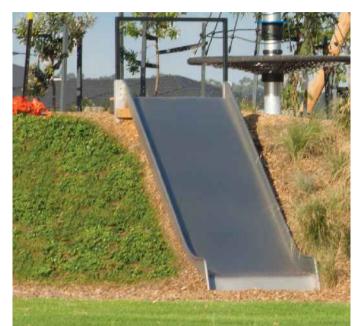

- PATH NETWORK AROUND OVAL 2 WITH SEATING AND

- WOBBLY WOOD CLIMBING FRAME

- MOUND SLIDE (WIDE, JUNIOR)

- 2A. SAND PLAY AREA WITH WATER PUMP AND WATER TABLE
- PICNIC SHELTER AND BBQ AREA WITH PICNIC TABLES AND

10. ASPHALT PUMP TRACK

11. BASKETBALL HALF-COURT WITH NETBALL RING AND COLOURED ACRYLIC SURFACE.

2B. NATURE BASED PLAY WITH LOGS, ROCKS.

2D. JUNIOR PENDULUM NEST SWING

3A. MOUND SLIDE (LARGE)

3B. MOUND SLIDE (WIDE, JUNIOR)