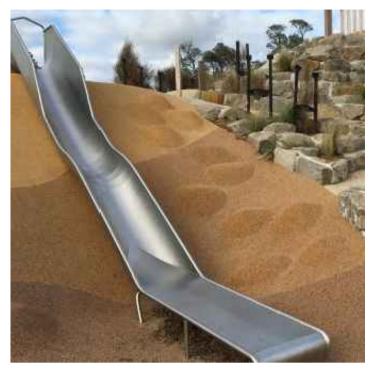

- PATH NETWORK AROUND OVAL 2 WITH SEATING AND

- WOBBLY WOOD CLIMBING FRAME

- MOUND SLIDE (WIDE, JUNIOR)

- 2A. SAND PLAY AREA WITH WATER PUMP AND WATER TABLE
- PICNIC SHELTER AND BBQ AREA WITH PICNIC TABLES AND

10. ASPHALT PUMP TRACK

11. BASKETBALL HALF-COURT WITH NETBALL RING AND COLOURED ACRYLIC SURFACE.

2B. NATURE BASED PLAY WITH LOGS, ROCKS.

2D. JUNIOR PENDULUM NEST SWING

3A. MOUND SLIDE (LARGE)

3B. MOUND SLIDE (WIDE, JUNIOR)