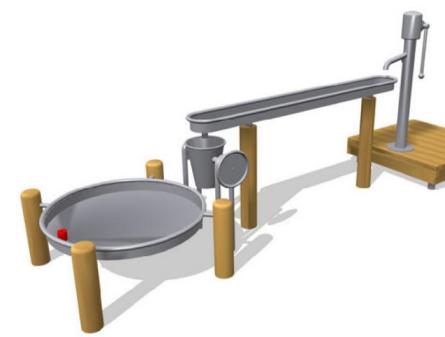

1. PICNIC SHELTER AND BBQ AREA WITH PICNIC TABLES, ROUND PLATFORM SEATS.

2A. SAND PLAY AREA WITH WATER PUMP AND WATER TABLE

4. PASSIVE SPACE

7A. WOBBLY WOOD JUNIOR PLAY UNIT INCLUDING CUBBY, SHOP FRONT, BRIDGE.