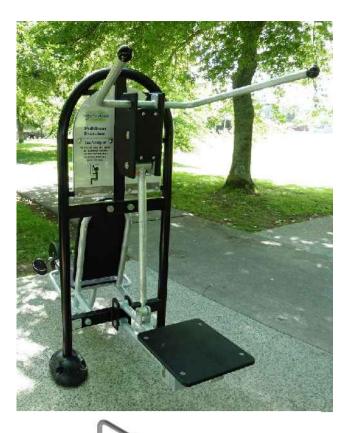

6A. ACCESSIBLE SPINNER

LEARN TO RIDE CIRCUIT WITH LINEMARKING, DIRECTIONAL SIGNAGE (STOP/ GIVE WAY / SLOW ETC. )

9.

13. PATH NETWORK AROUND OVAL 2 WITH SEATING AND SOLAR LIGHTING

14. OUT-DOOR EXERCISE EQUIPMENT INCLUDING STRETCH STATIONS, CHIN-UP BARS,