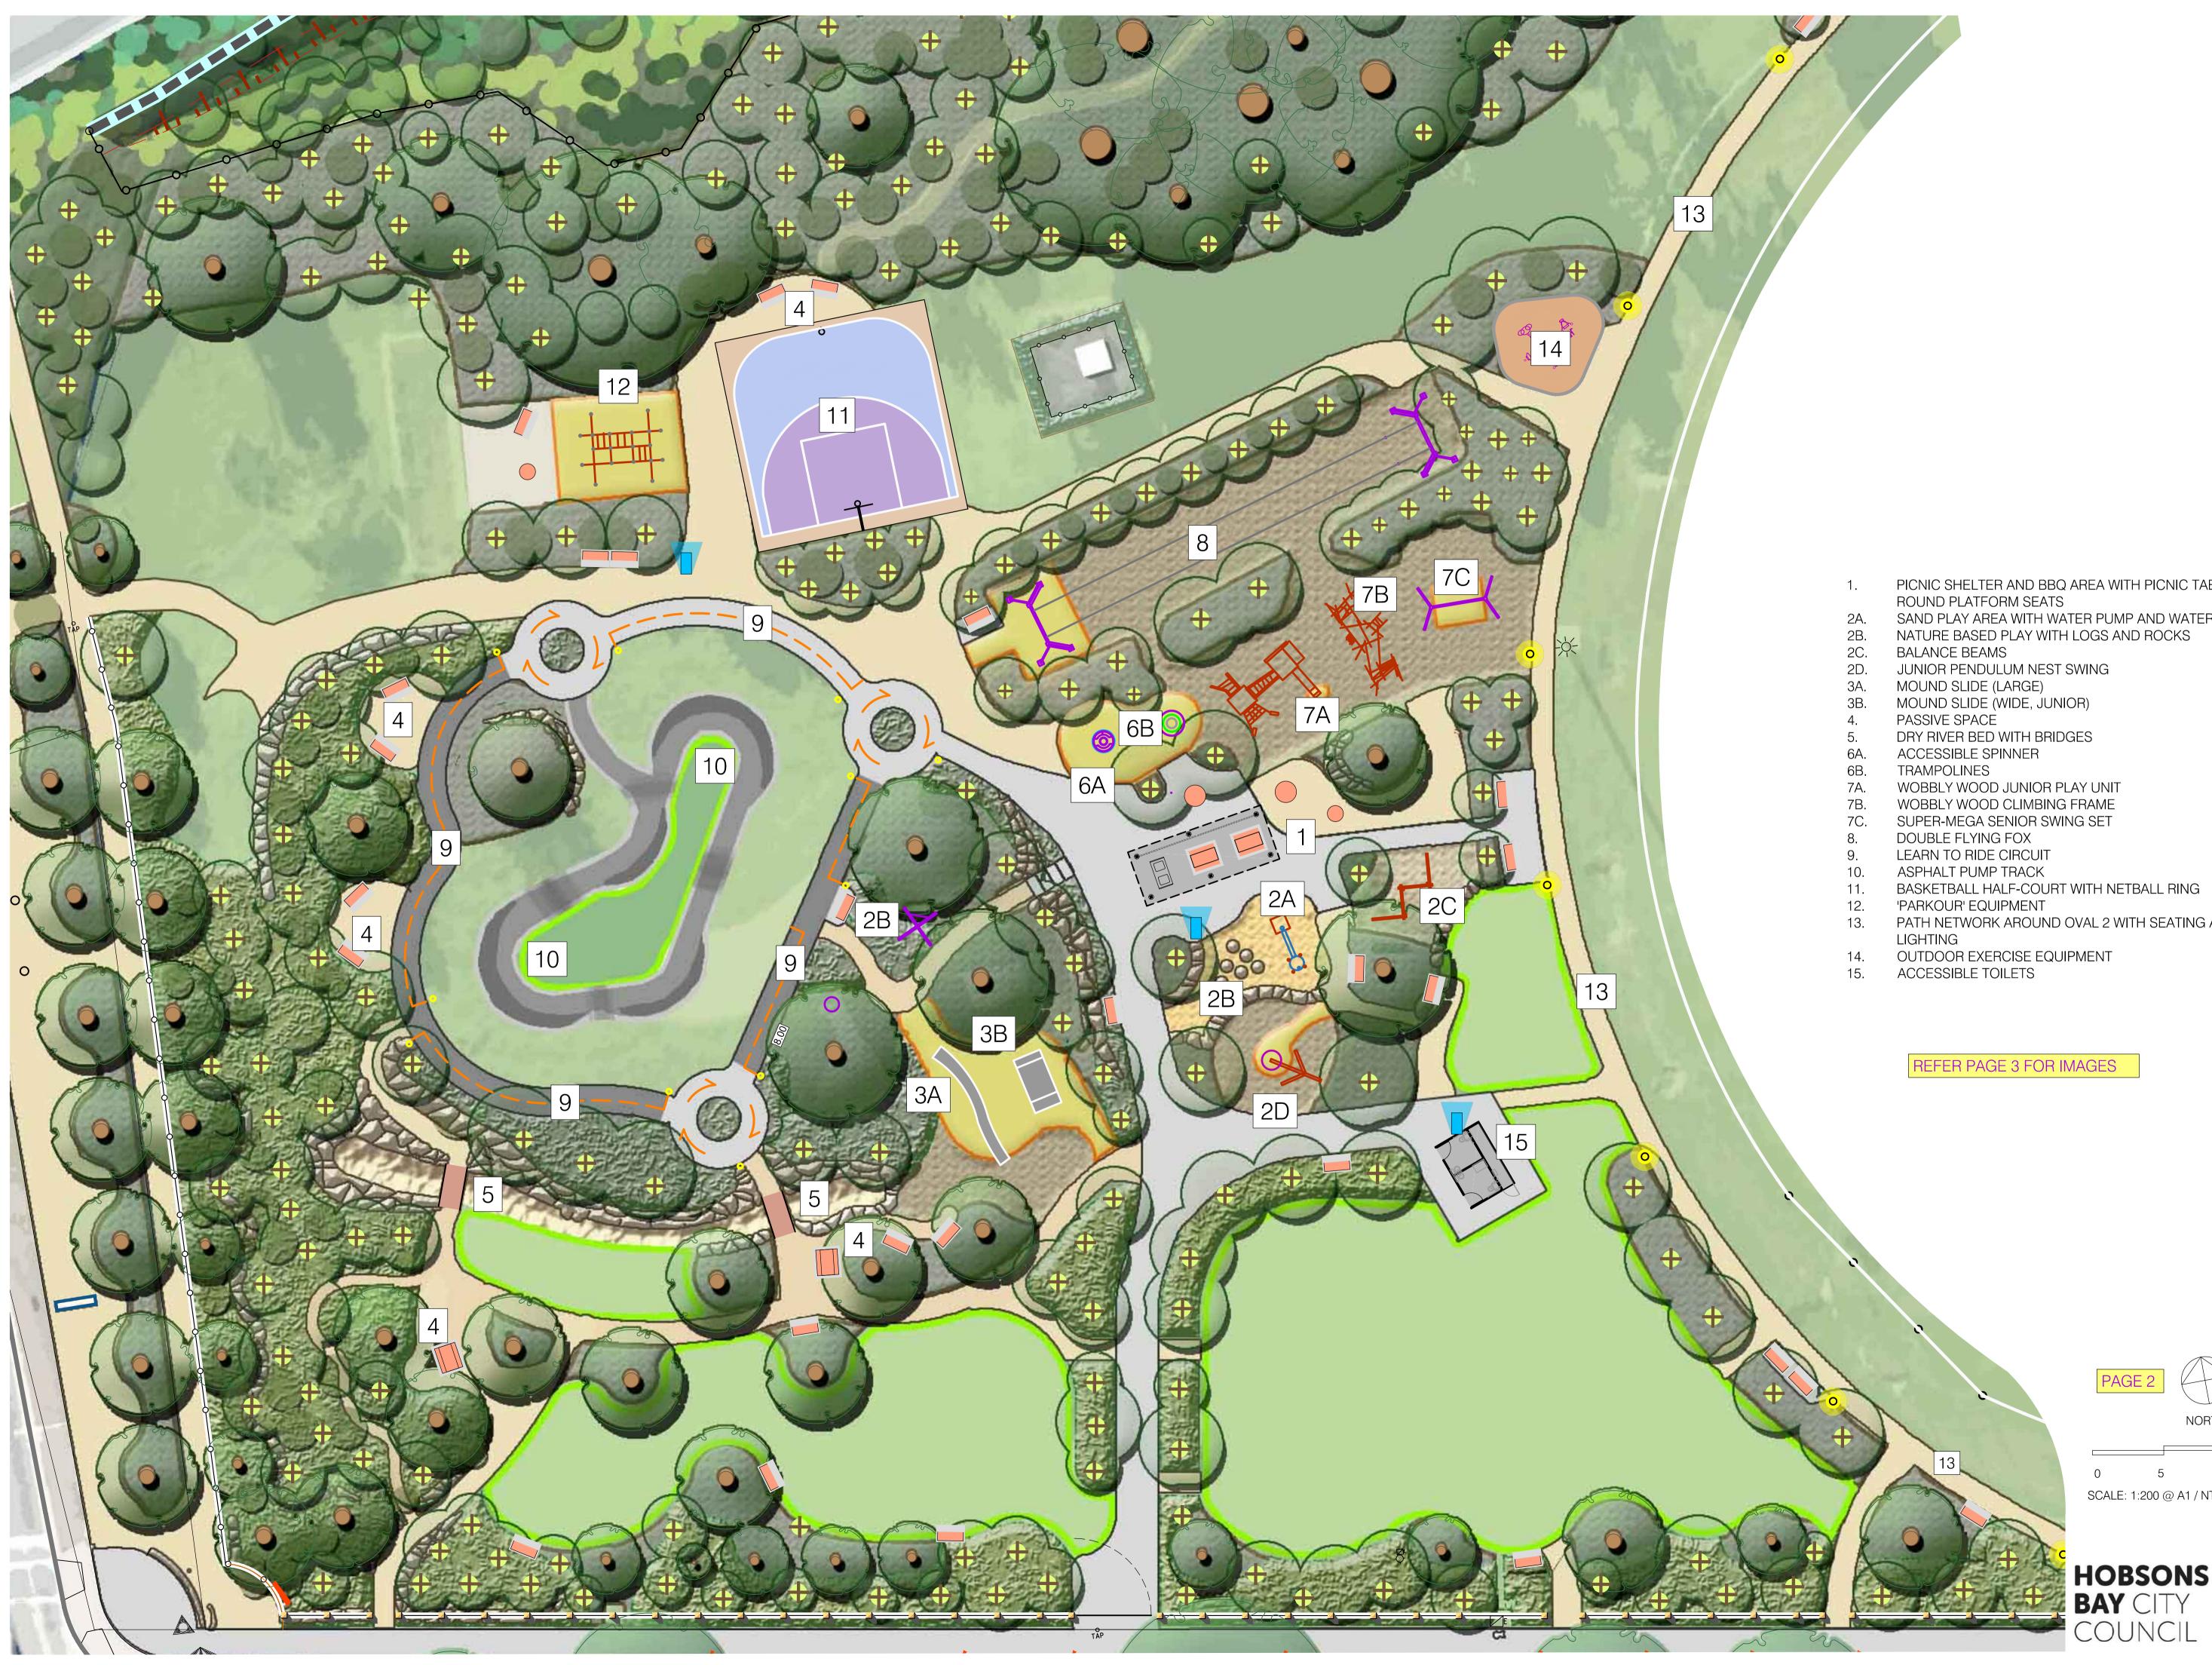

- PATH NETWORK AROUND OVAL 2 WITH SEATING AND

- WOBBLY WOOD CLIMBING FRAME

- MOUND SLIDE (WIDE, JUNIOR)

- 2A. SAND PLAY AREA WITH WATER PUMP AND WATER TABLE
- PICNIC SHELTER AND BBQ AREA WITH PICNIC TABLES AND

1. PICNIC SHELTER AND BBQ AREA WITH PICNIC TABLES, ROUND PLATFORM SEATS.

2A. SAND PLAY AREA WITH WATER PUMP AND WATER TABLE

4. PASSIVE SPACE

7A. WOBBLY WOOD JUNIOR PLAY UNIT INCLUDING CUBBY, SHOP FRONT, BRIDGE.

10. ASPHALT PUMP TRACK

11. BASKETBALL HALF-COURT WITH NETBALL RING AND COLOURED ACRYLIC SURFACE.

2B. NATURE BASED PLAY WITH LOGS, ROCKS.

2D. JUNIOR PENDULUM NEST SWING

3A. MOUND SLIDE (LARGE)

3B. MOUND SLIDE (WIDE, JUNIOR)

6A. ACCESSIBLE SPINNER

LEARN TO RIDE CIRCUIT WITH LINEMARKING, DIRECTIONAL SIGNAGE (STOP/ GIVE WAY / SLOW ETC. )

9.

13. PATH NETWORK AROUND OVAL 2 WITH SEATING AND SOLAR LIGHTING

14. OUT-DOOR EXERCISE EQUIPMENT INCLUDING STRETCH STATIONS, CHIN-UP BARS,

15.

TOILETS: 2 NO. ACCESSIBLE & AMBULANT AMENITES & CUBICLES TO COMPLY WITH REQUIRMENTS OF AS1428.1 - 2009. (ONE OF THE CUBICLES TO HAVE BABY CHANGE STABLE).

PAGE 3