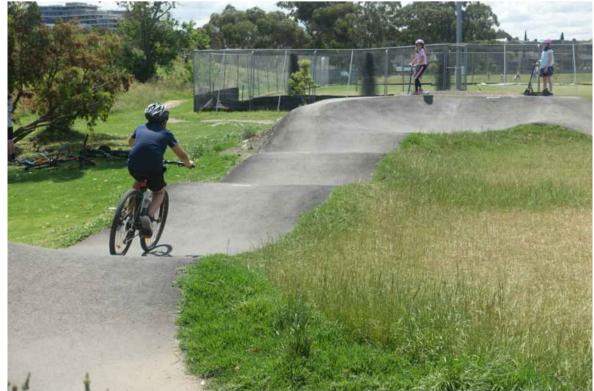

10. ASPHALT PUMP TRACK

11. BASKETBALL HALF-COURT WITH NETBALL RING AND COLOURED ACRYLIC SURFACE.

2B. NATURE BASED PLAY WITH LOGS, ROCKS.

2D. JUNIOR PENDULUM NEST SWING

3A. MOUND SLIDE (LARGE)

3B. MOUND SLIDE (WIDE, JUNIOR)