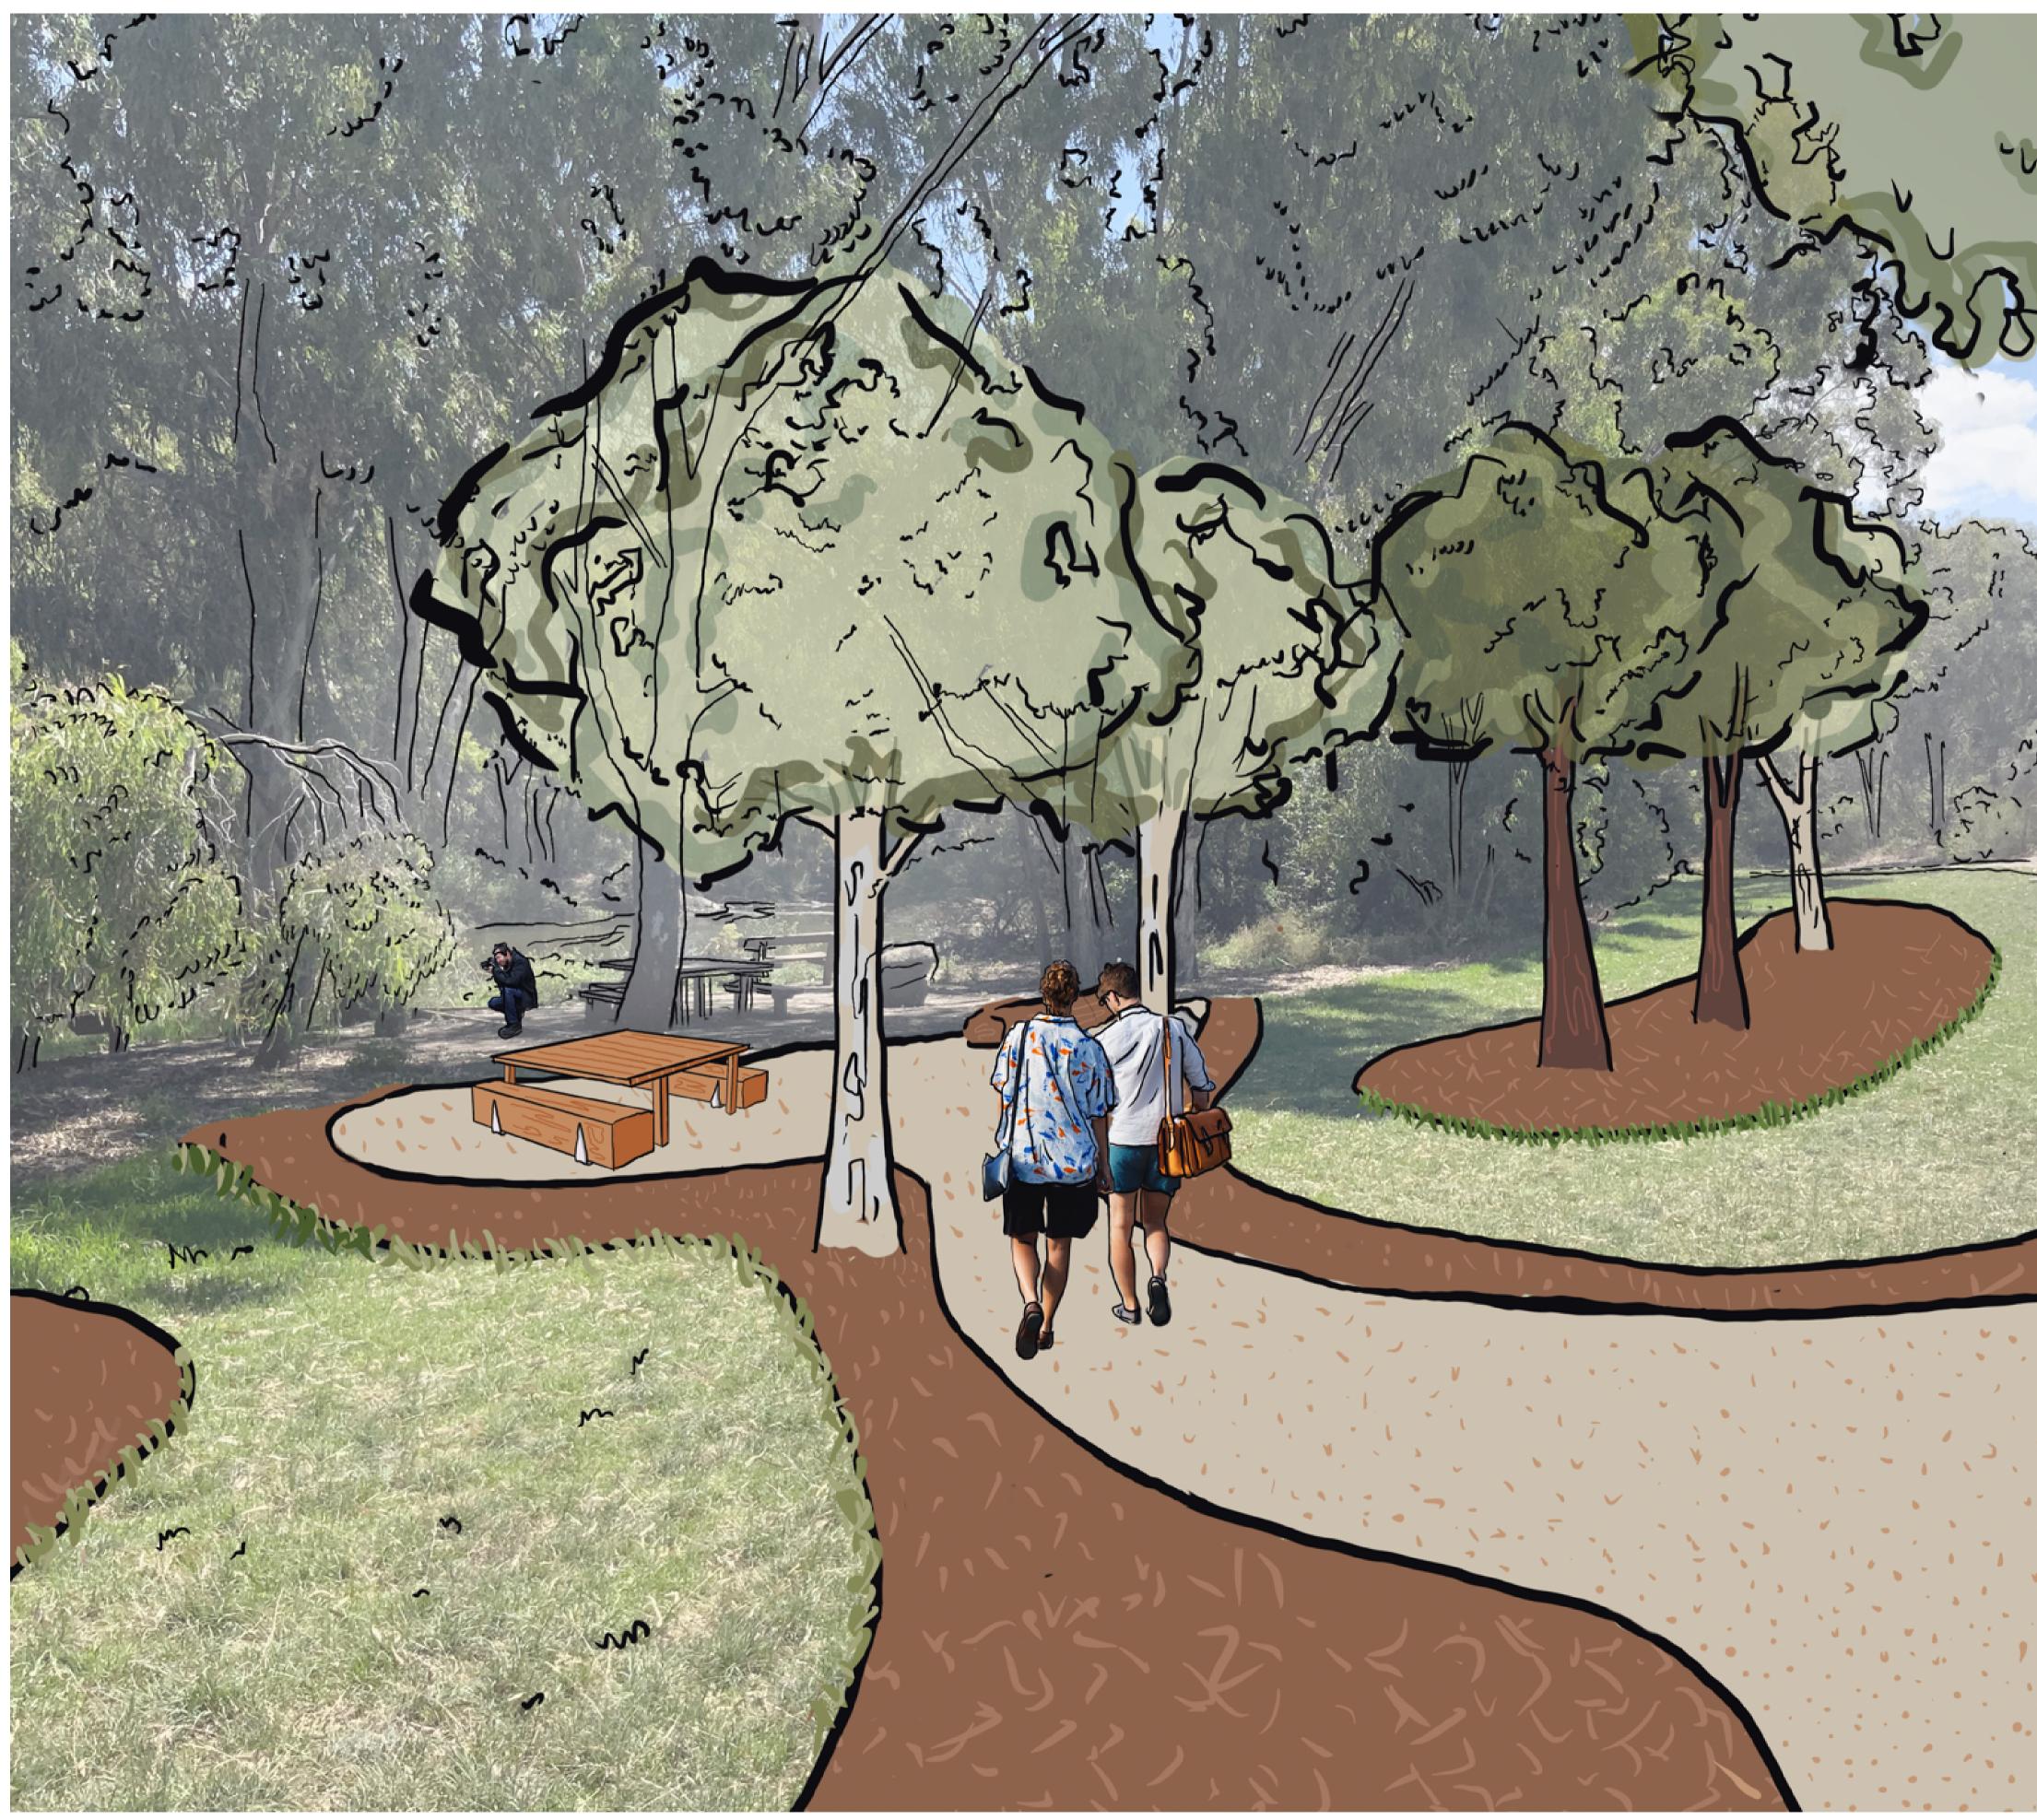

## POLLEN

Landscape Architecture 33 Saxon Street, Brunswick VIC 3056 | 03 9329 7548 pollen@pollenstudio.com.au www.pollenstudio.com.au

PROJECT Open Space Development & Conservation Plan Capital Works CLIENT Hobsons Bay City Council 115 Civic Parade, Altona, Victoria, 3018

CLIENT REFERENCE 169656-001

JOB NUMBER

200903

PHASE Community Engagement

DRAWING TITLE Landscape Illustrations -View D

REV. COMMENTAConcept Package for Community EngagementBConcept Package for Community Engagement

DRAWN MM

DATE 05.02.2021 19.03.2021 SCALE as shown above SHEET 12 of 12 DRAWING NO. LSK-504

WH100