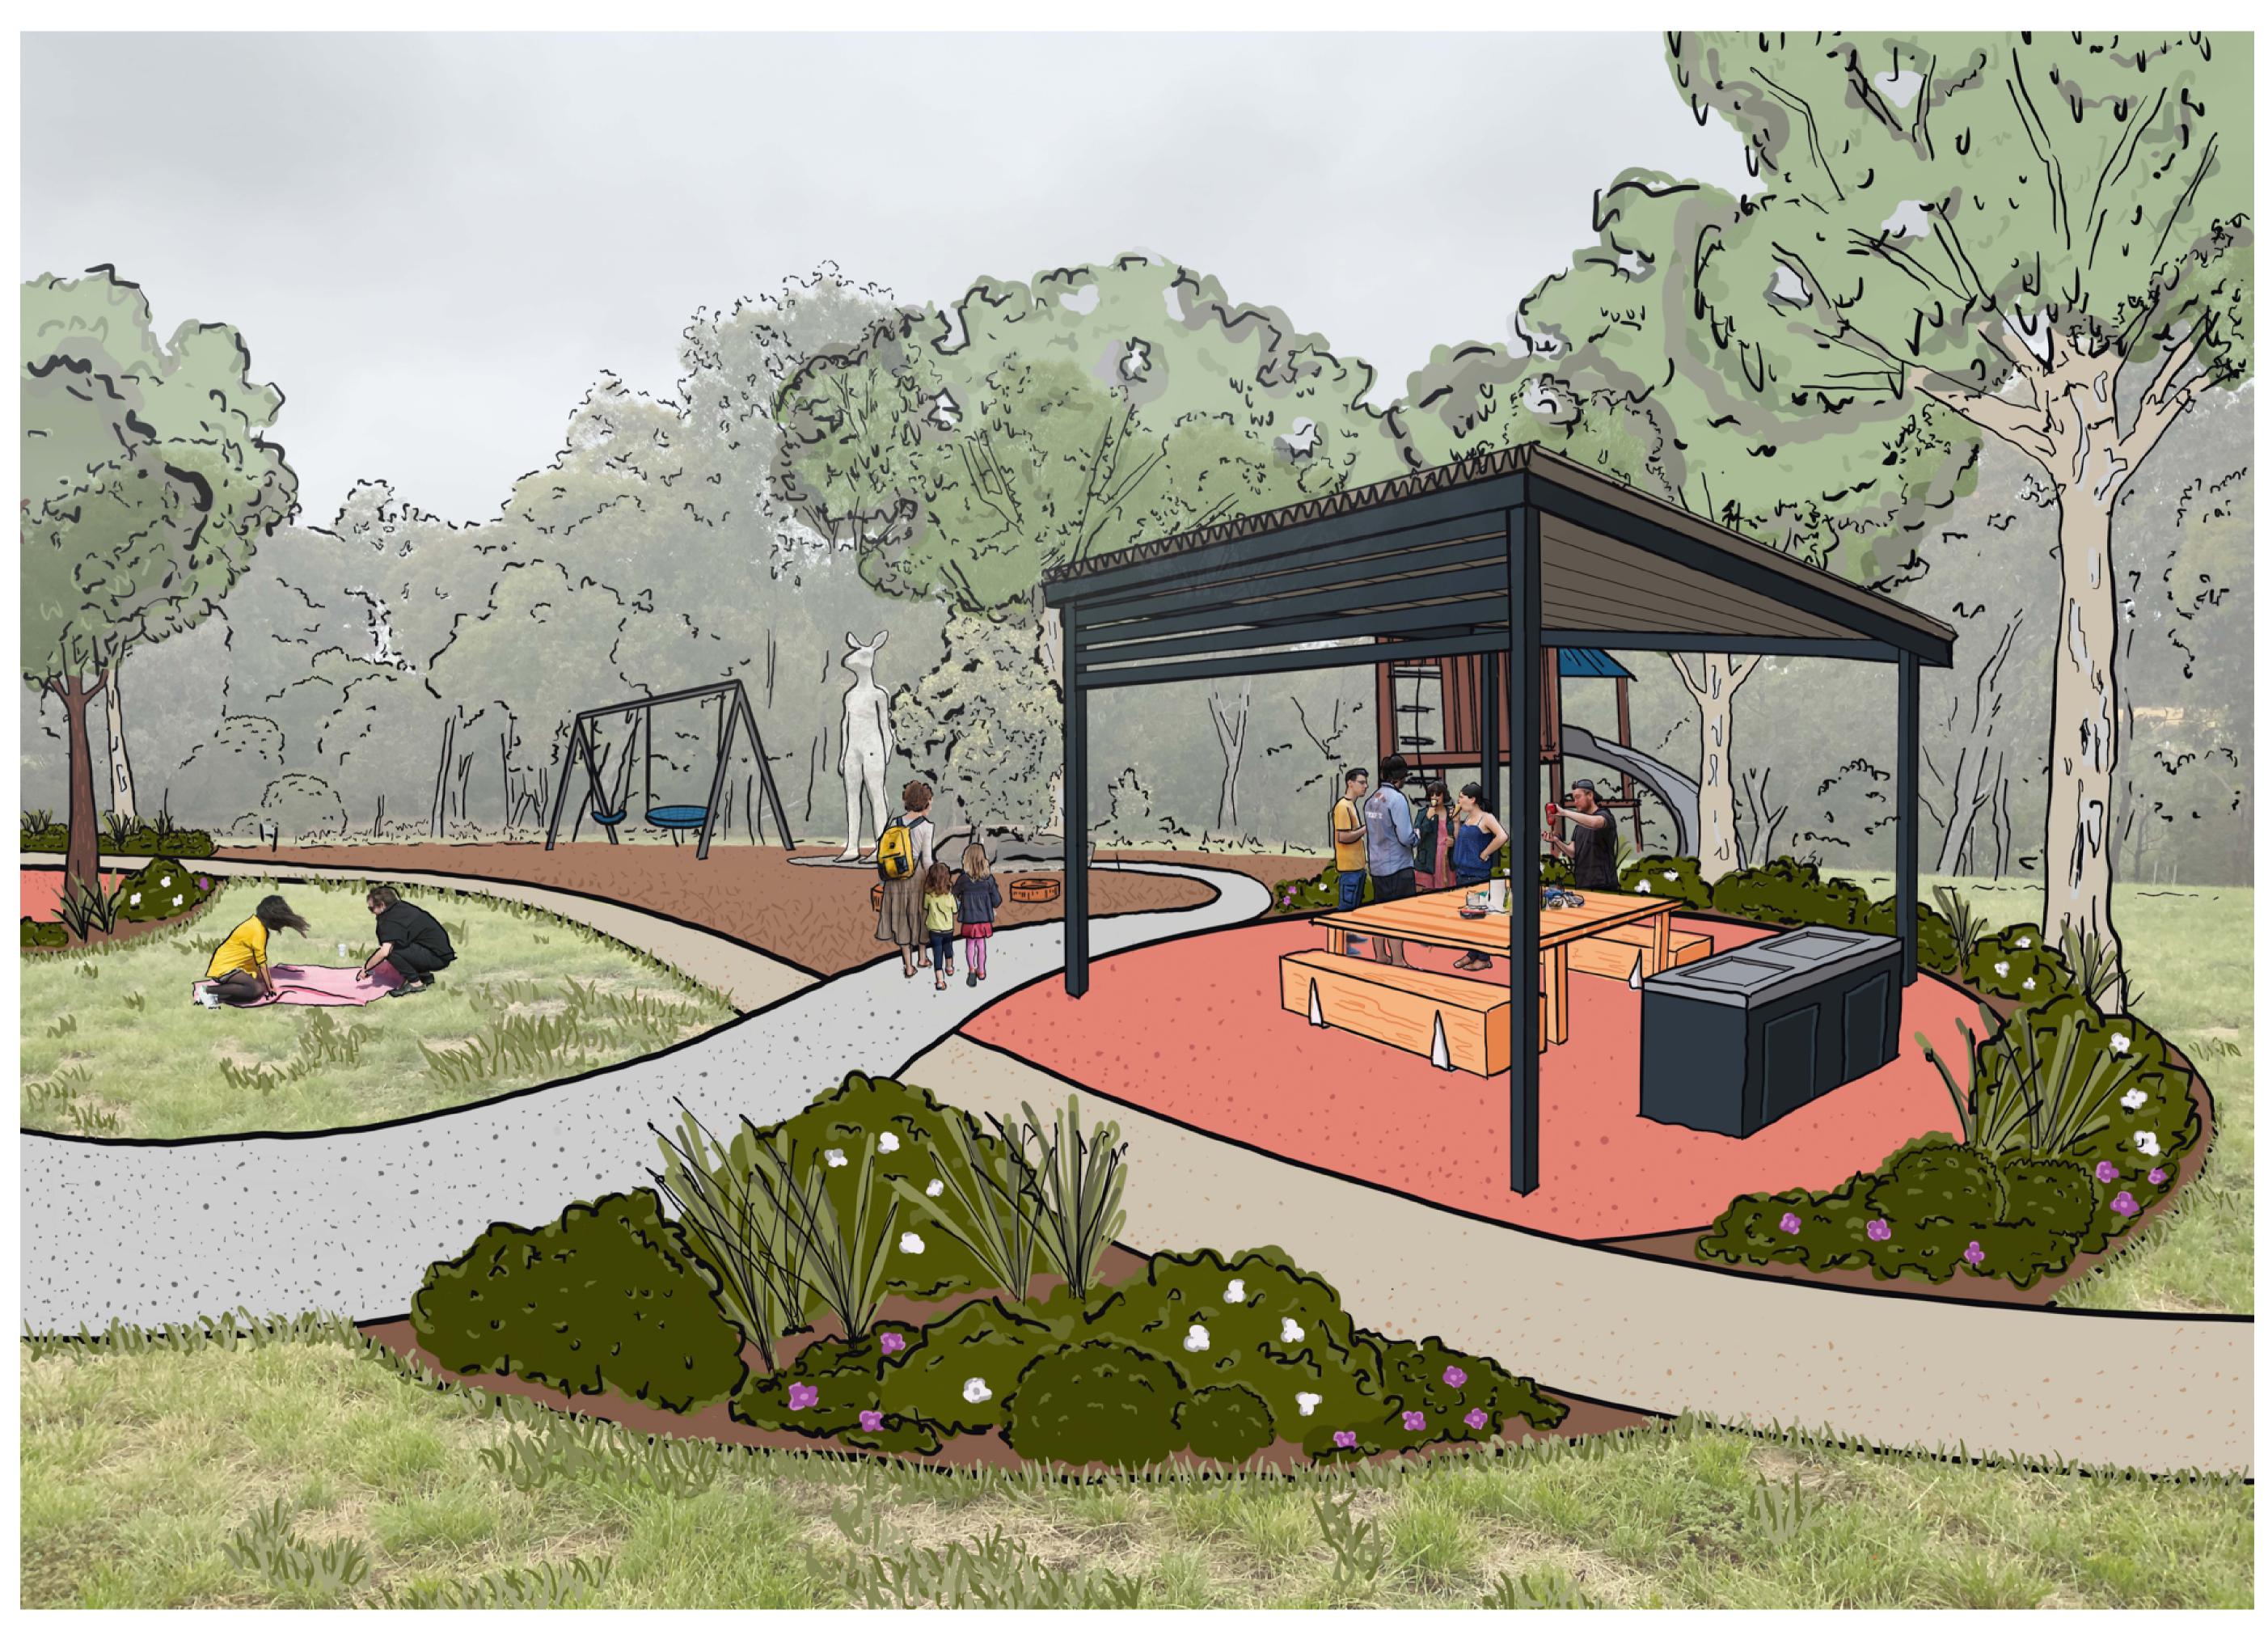

## POLLEN

Landscape Architecture 33 Saxon Street, Brunswick VIC 3056 | 03 9329 7548 pollen@pollenstudio.com.au www.pollenstudio.com.au

PROJECT Open Space Development & Conservation Plan Capital Works CLIENT **Hobsons Bay City Council** 115 Civic Parade, Altona, Victoria, 3018

CLIENT REFERENCE 169656-001

JOB NUMBER

200903

PHASE Community Engagement

DRAWING TITLE Landscape Illustrations -View A

**REV. COMMENT**AConcept Package for Community Engagement

DRAWN MM

DATE 05.02.2021 SCALE as shown above SHEET 9 of 12 DRAWING NO. LSK-500