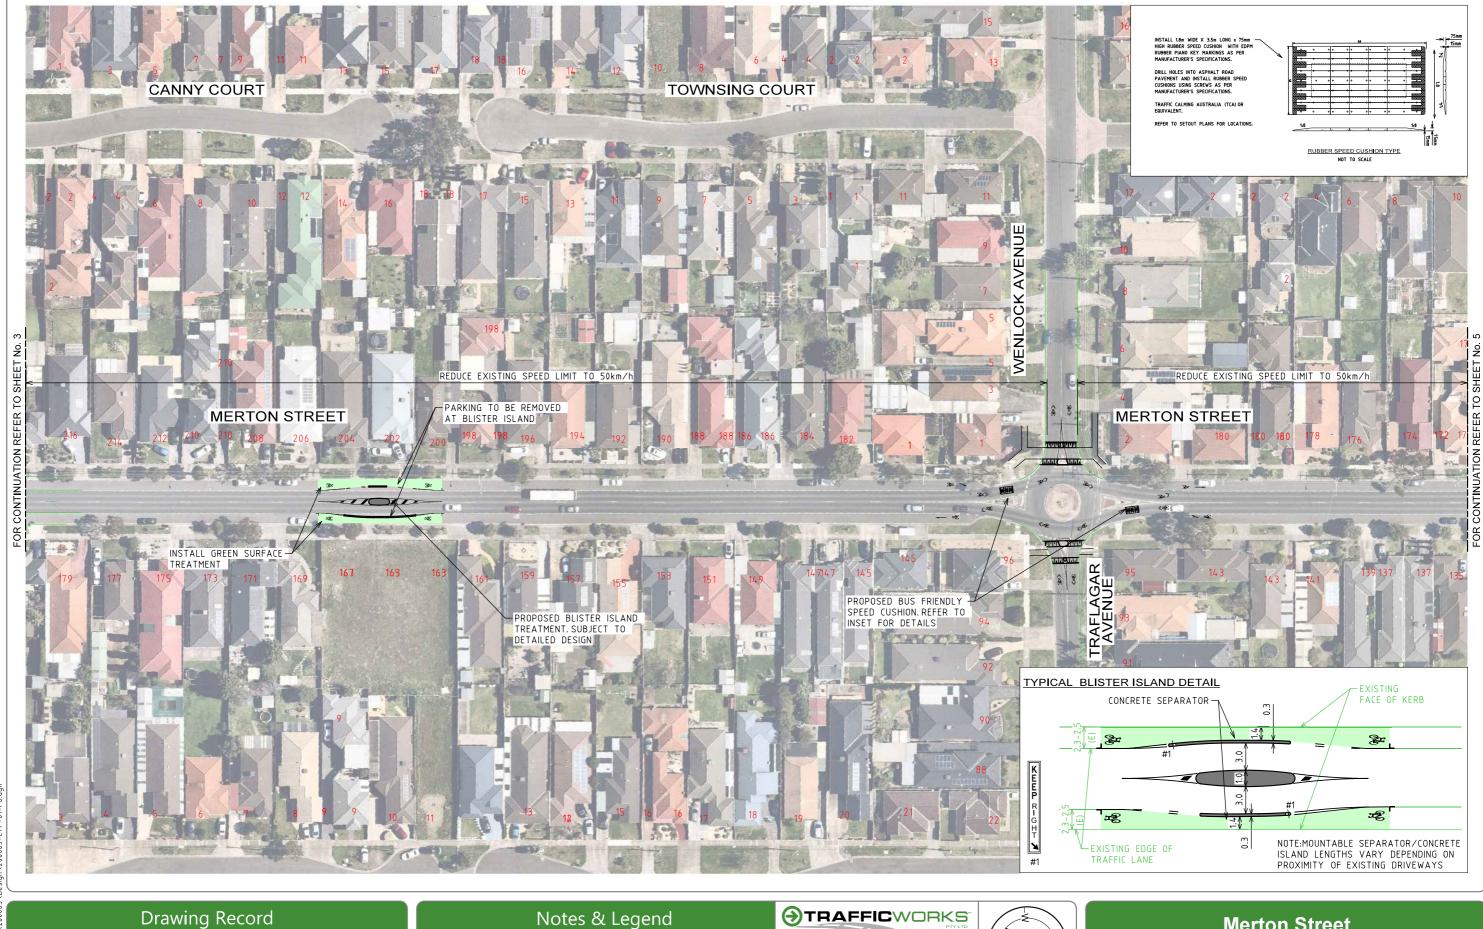

#### Notes & Legend

- 1. AERIAL IMAGE FROM NEARMAP UNDER LICENSE AGREEMENT WITH TRAFFICWORKS PTY LTD.
  2. ALL DIMENSIONS ARE TO FACE OF KERB UNLESS SHOWN OTHERWISE.
  3. GREEN SURFACE TREATMENT TO BE APPLIED IN BETWEEN BICYCLE LANES AT INTERSECTIONS WHERE INDICATED. EXISTING PAVEMENTMARKING TO BE
- PROPOSED BLISTER ISLANDS VARY IN LENGTH DEPENDING ON LOCATION IN BETWEEN EXISTING DRIVEWAYS

EXISTING PROPERTY NUMBER

RETAINED WHERE POSSIBLE.