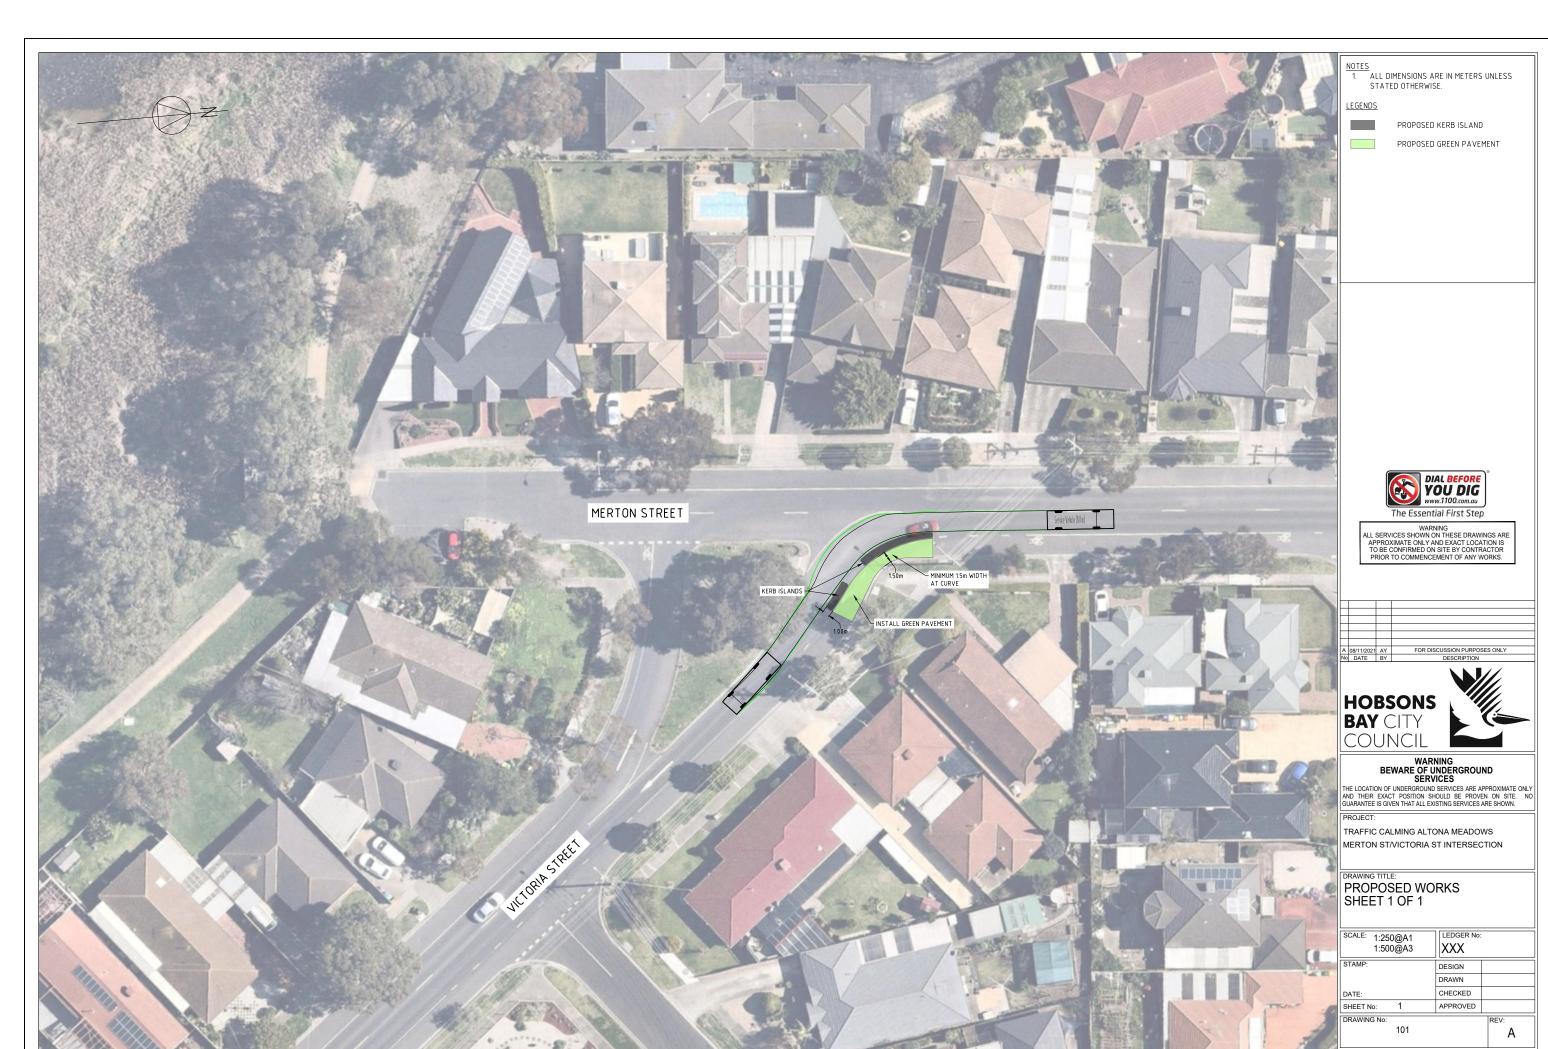

#### Notes & Legend

- 1. AERIAL IMAGE FROM NEARMAP UNDER LICENSE AGREEMENT WITH TRAFFICWORKS PTY LTD.
  2. ALL DIMENSIONS ARE TO FACE OF KERB UNLESS SHOWN OTHERWISE.
  3. GREEN SURFACE TREATMENT TO BE APPLIED IN BETWEEN BICYCLE LANES AT INTERSECTIONS WHERE INDICATED. EXISTING PAVEMENTMARKING TO BE
- PROPOSED BLISTER ISLANDS VARY IN LENGTH DEPENDING ON LOCATION IN BETWEEN EXISTING DRIVEWAYS

EXISTING PROPERTY NUMBER

RETAINED WHERE POSSIBLE.