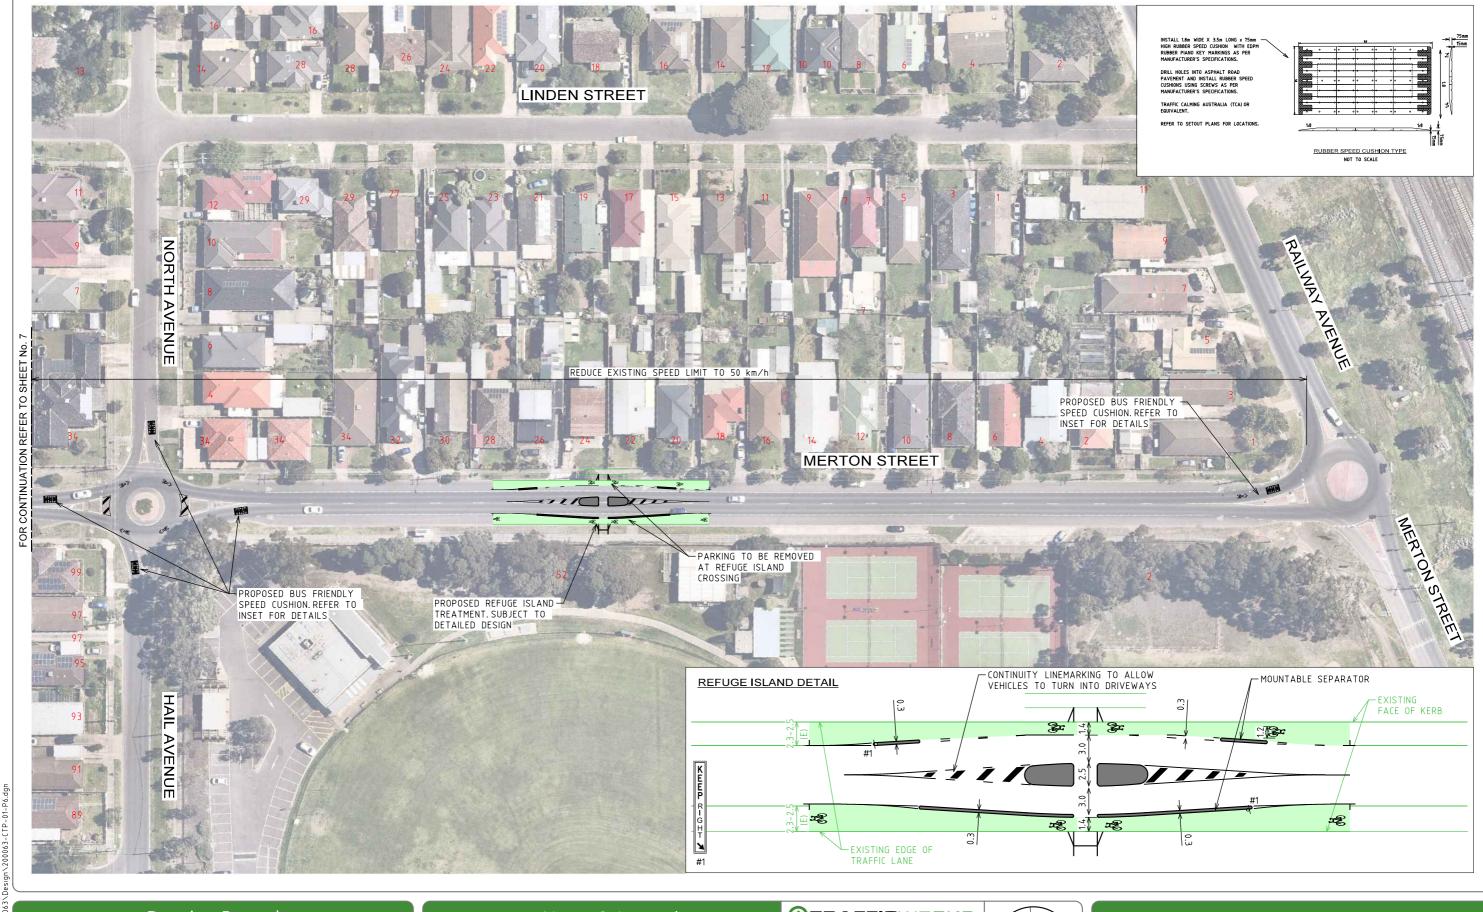

#### Notes & Legend

- 1. AERIAL IMAGE FROM NEARMAP UNDER LICENSE AGREEMENT WITH TRAFFICWORKS PTY LTD.
  2. ALL DIMENSIONS ARE TO FACE OF KERB UNLESS SHOWN OTHERWISE.
  3. GREEN SURFACE TREATMENT TO BE APPLIED IN BETWEEN BICYCLE LANES AT INTERSECTIONS WHERE INDICATED. EXISTING PAVEMENTMARKING TO BE
- PROPOSED BLISTER ISLANDS VARY IN LENGTH DEPENDING ON LOCATION IN BETWEEN EXISTING DRIVEWAYS

EXISTING PROPERTY NUMBER

RETAINED WHERE POSSIBLE.

#### Notes & Legend

- 1. AERIAL IMAGE FROM NEARMAP UNDER LICENSE AGREEMENT WITH TRAFFICWORKS PTY LTD.
  2. ALL DIMENSIONS ARE TO FACE OF KERB UNLESS SHOWN OTHERWISE.
  3. GREEN SURFACE TREATMENT TO BE APPLIED IN BETWEEN BICYCLE LANES AT INTERSECTIONS WHERE INDICATED. EXISTING PAVEMENTMARKING TO BE RETAINED WHERE POSSIBLE.
- PROPOSED BLISTER ISLANDS VARY IN LENGTH DEPENDING ON LOCATION IN BETWEEN EXISTING DRIVEWAYS

EXISTING PROPERTY NUMBER

**BAY CITY** 