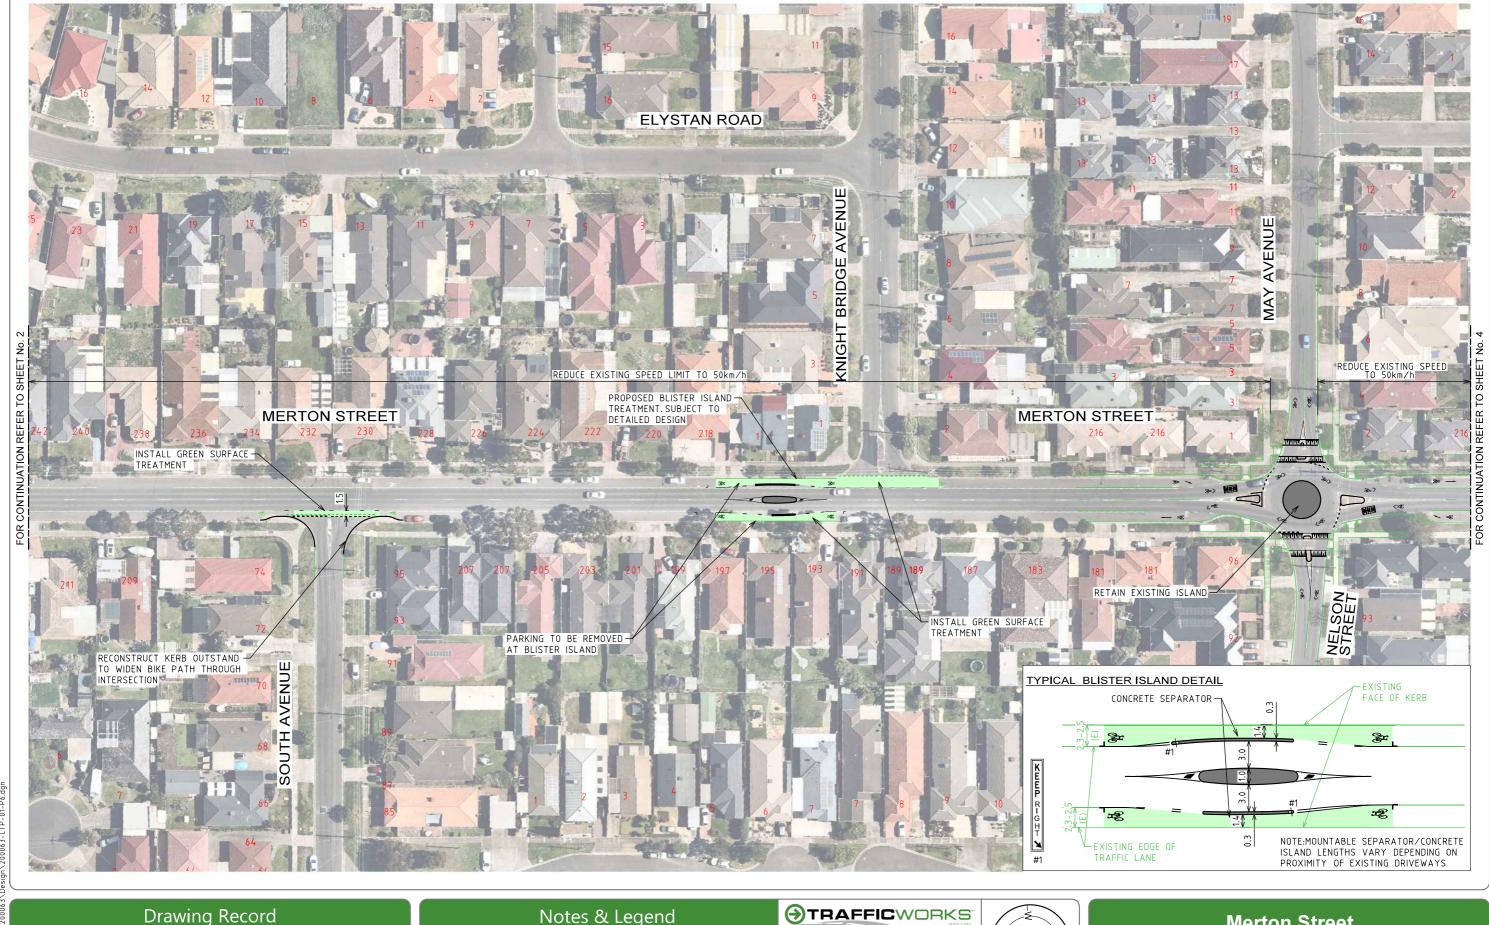

#### Notes & Legend

- 1. AERIAL IMAGE FROM NEARMAP UNDER LICENSE AGREEMENT WITH TRAFFICWORKS PTY LTD.
  2. ALL DIMENSIONS ARE TO FACE OF KERB UNLESS SHOWN OTHERWISE.
  3. GREEN SURFACE TREATMENT TO BE APPLIED IN BETWEEN BICYCLE LANES AT INTERSECTIONS WHERE INDICATED. EXISTING PAVEMENTMARKING TO BE RETAINED WHERE POSSIBLE.
- PROPOSED BLISTER ISLANDS VARY IN LENGTH DEPENDING ON LOCATION IN BETWEEN EXISTING DRIVEWAYS

EXISTING PROPERTY NUMBER

**HOBSONS** 

**BAY CITY** 