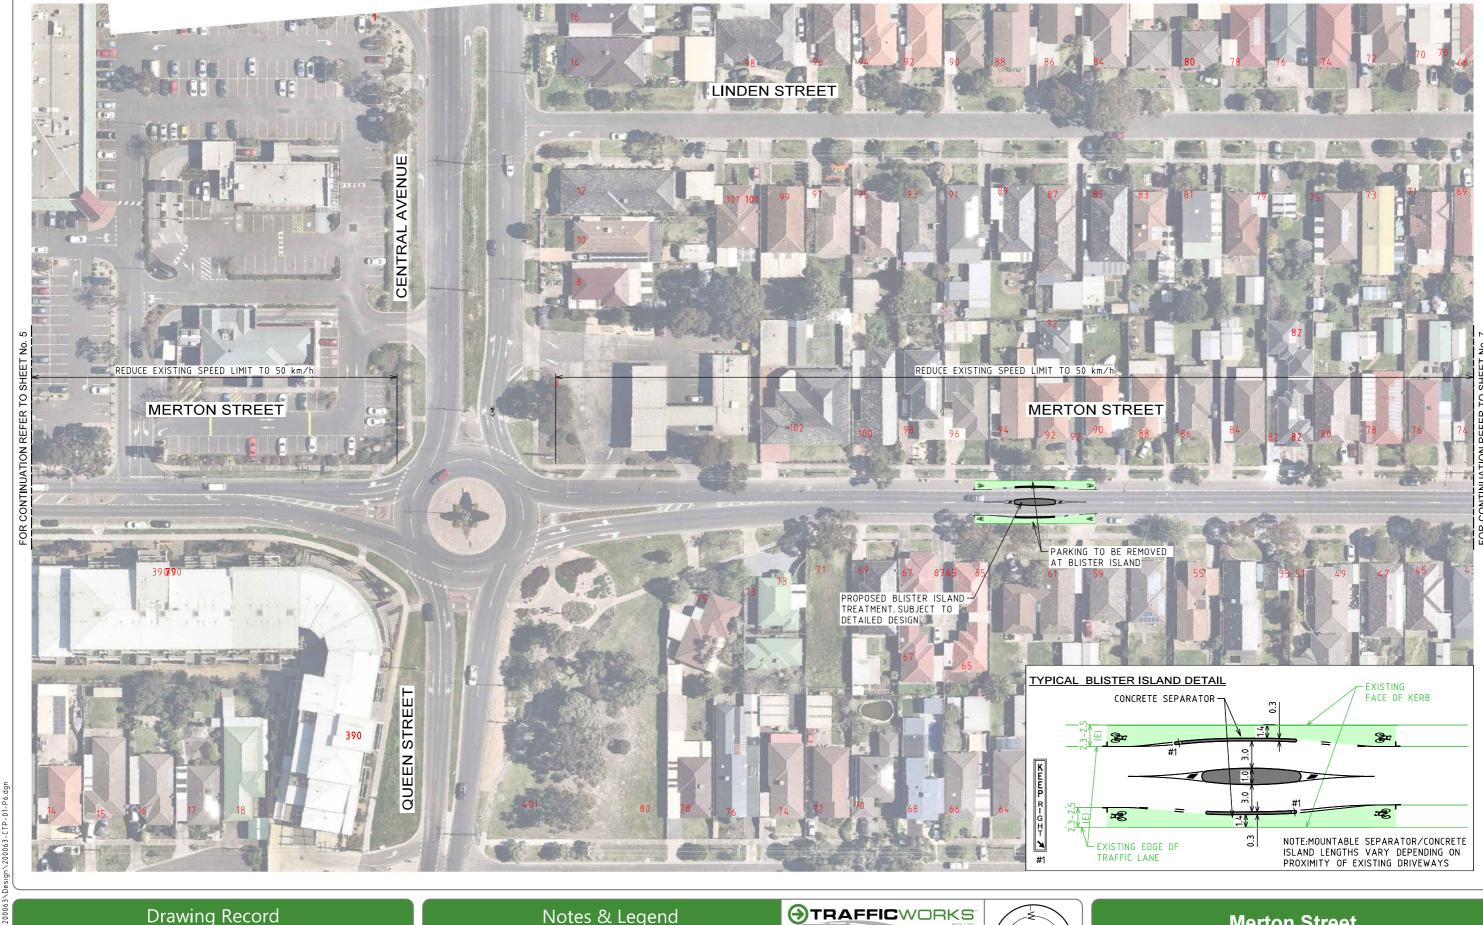

#### Notes & Legend

- 1. AERIAL IMAGE FROM NEARMAP UNDER LICENSE AGREEMENT WITH TRAFFICWORKS PTY LTD.
  2. ALL DIMENSIONS ARE TO FACE OF KERB UNLESS SHOWN OTHERWISE.
  3. GREEN SURFACE TREATMENT TO BE APPLIED IN BETWEEN BICYCLE LANES AT INTERSECTIONS WHERE INDICATED. EXISTING PAVEMENTMARKING TO BE
- PROPOSED BLISTER ISLANDS VARY IN LENGTH DEPENDING ON LOCATION IN BETWEEN EXISTING DRIVEWAYS

EXISTING PROPERTY NUMBER

RETAINED WHERE POSSIBLE.