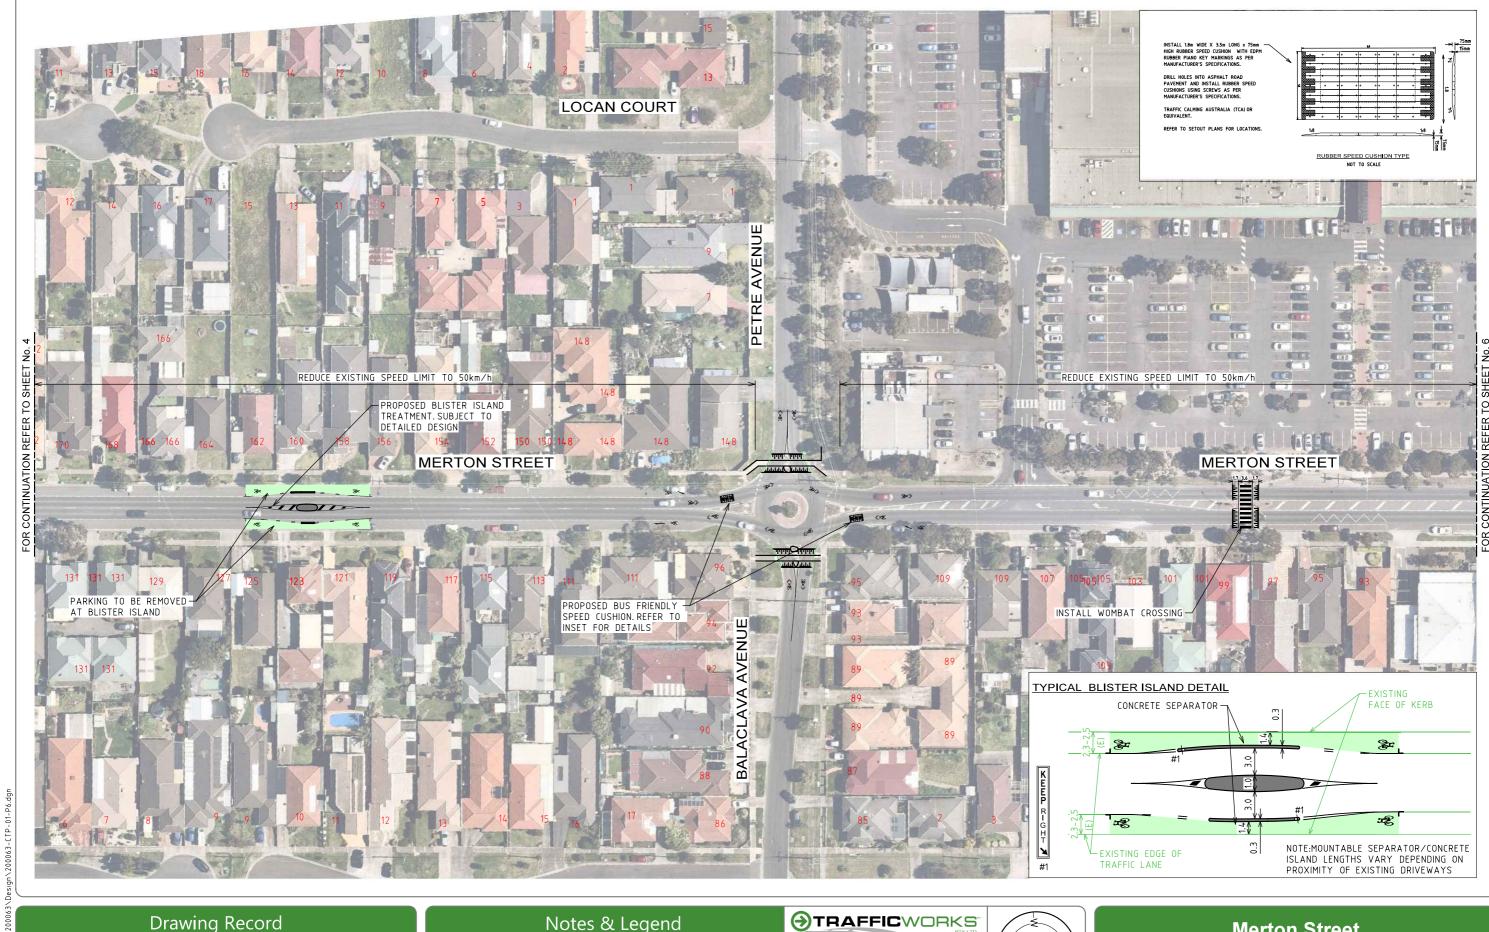

#### Notes & Legend

- 1. AERIAL IMAGE FROM NEARMAP UNDER LICENSE AGREEMENT WITH TRAFFICWORKS PTY LTD.
  2. ALL DIMENSIONS ARE TO FACE OF KERB UNLESS SHOWN OTHERWISE.
  3. GREEN SURFACE TREATMENT TO BE APPLIED IN BETWEEN BICYCLE LANES AT INTERSECTIONS WHERE INDICATED. EXISTING PAVEMENTMARKING TO BE RETAINED WHERE POSSIBLE.
- PROPOSED BLISTER ISLANDS VARY IN LENGTH DEPENDING ON LOCATION IN BETWEEN EXISTING DRIVEWAYS

EXISTING PROPERTY NUMBER

**HOBSONS** 

**BAY CITY** 