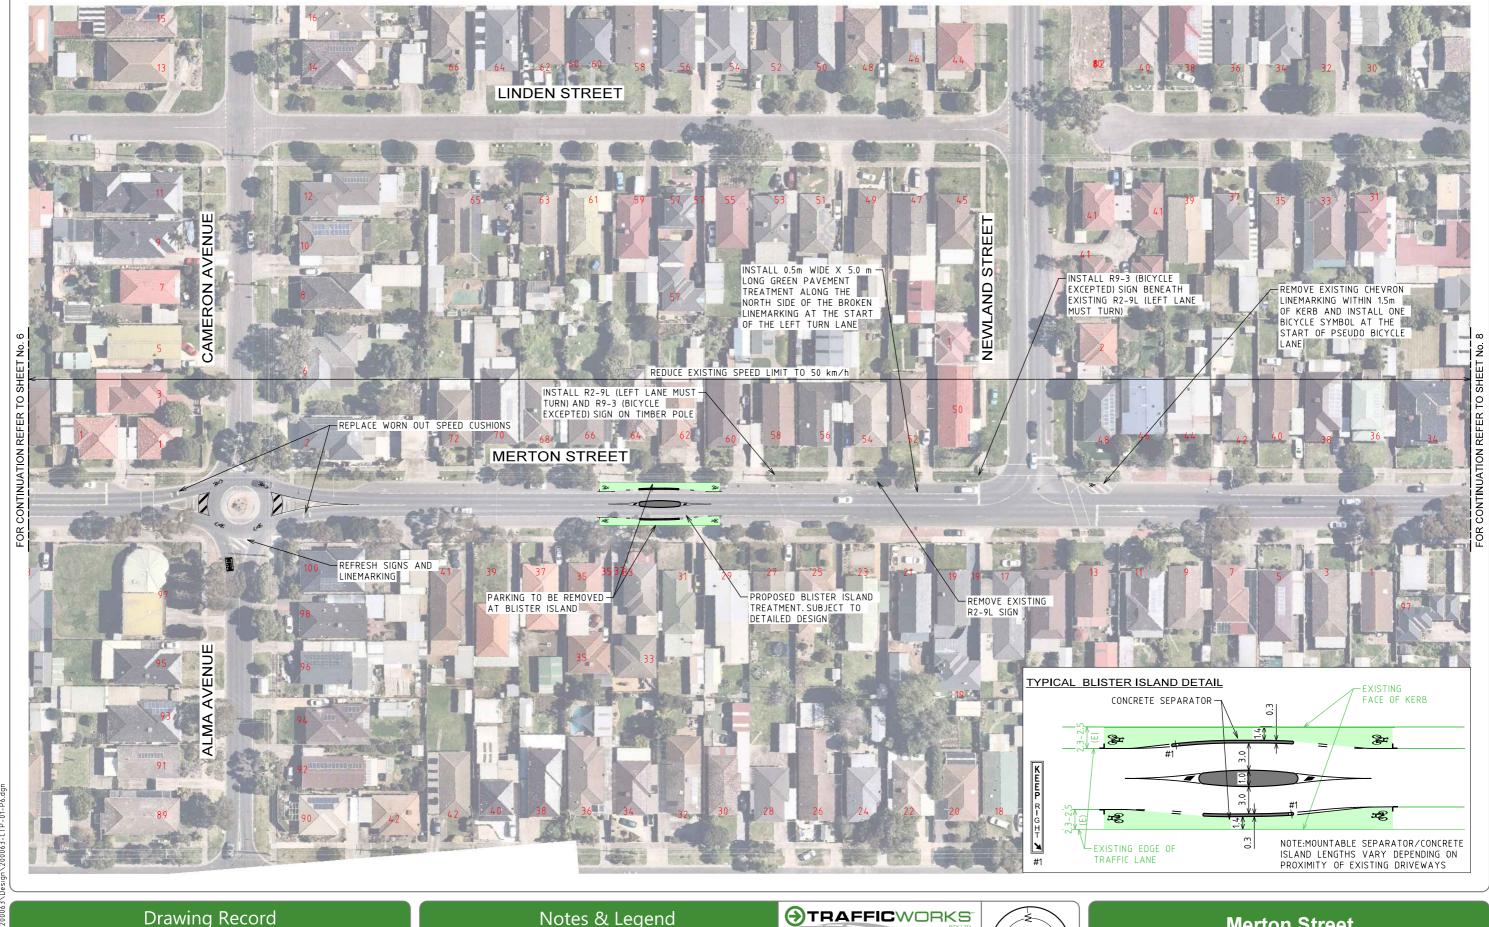

#### Notes & Legend

- 1. AERIAL IMAGE FROM NEARMAP UNDER LICENSE AGREEMENT WITH TRAFFICWORKS PTY LTD.
  2. ALL DIMENSIONS ARE TO FACE OF KERB UNLESS SHOWN OTHERWISE.
  3. GREEN SURFACE TREATMENT TO BE APPLIED IN BETWEEN BICYCLE LANES AT INTERSECTIONS WHERE INDICATED. EXISTING PAVEMENTMARKING TO BE RETAINED WHERE POSSIBLE.
- PROPOSED BLISTER ISLANDS VARY IN LENGTH DEPENDING ON LOCATION IN BETWEEN EXISTING DRIVEWAYS

EXISTING PROPERTY NUMBER