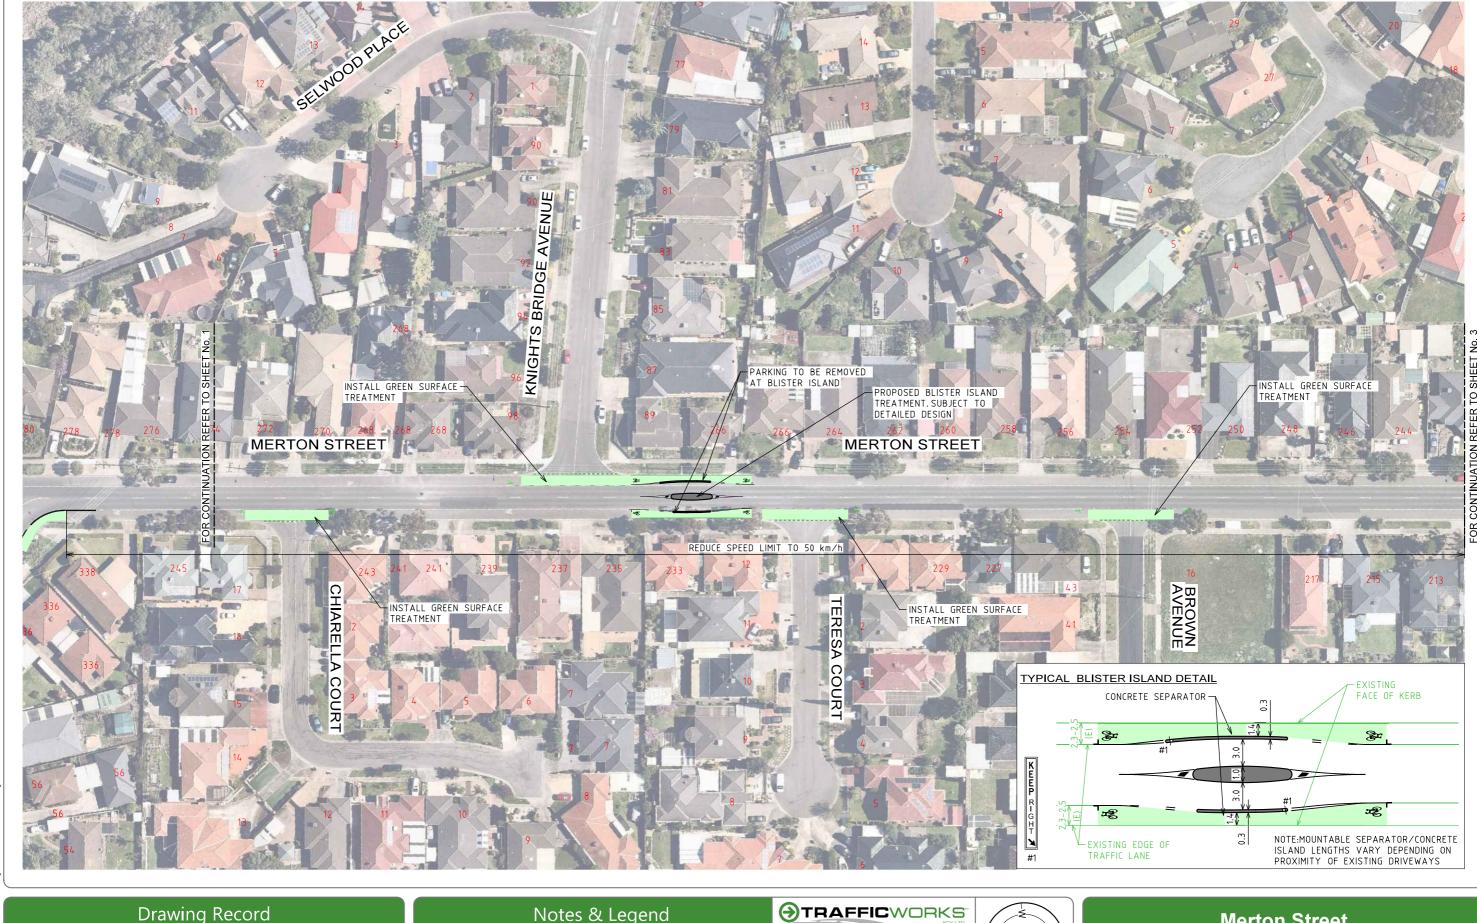

#### Notes & Legend

- 1. AERIAL IMAGE FROM NEARMAP UNDER LICENSE AGREEMENT WITH TRAFFICWORKS PTY LTD.
  2. ALL DIMENSIONS ARE TO FACE OF KERB UNLESS SHOWN OTHERWISE.
  3. GREEN SURFACE TREATMENT TO BE APPLIED IN BETWEEN BICYCLE LANES AT INTERSECTIONS WHERE INDICATED. EXISTING PAVEMENTMARKING TO BE RETAINED WHERE POSSIBLE.
- PROPOSED BLISTER ISLANDS VARY IN LENGTH DEPENDING ON LOCATION IN BETWEEN EXISTING DRIVEWAYS

EXISTING PROPERTY NUMBER

**BAY CITY** 