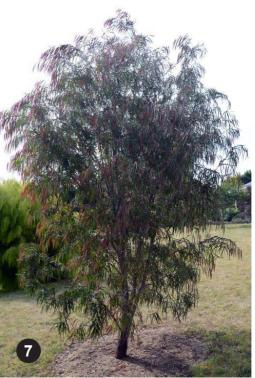

## LEGEND

- (1)New feature paving
- (2) Custom timber seats
- **3** Bike parking
- (4) Productive & native, colourful garden beds
- (5) Potential community garden area
- (6) Existing trees - shown dark green
- **(7)** New trees shown bright green
- (8) Compacted granitic gravel paving
- (9) New feature tree

\* This is a design concept only and may be subject to change.

These photographs are to give the feel and character of the ideas in the landscape design using example images. (Numbers: refer to plan legend)

## **BROOKLYN COMMUNITY CENTRE** LANDSCAPE : Precedent Images

PREPARED: November 2021 NOT TO SCALE @ A3