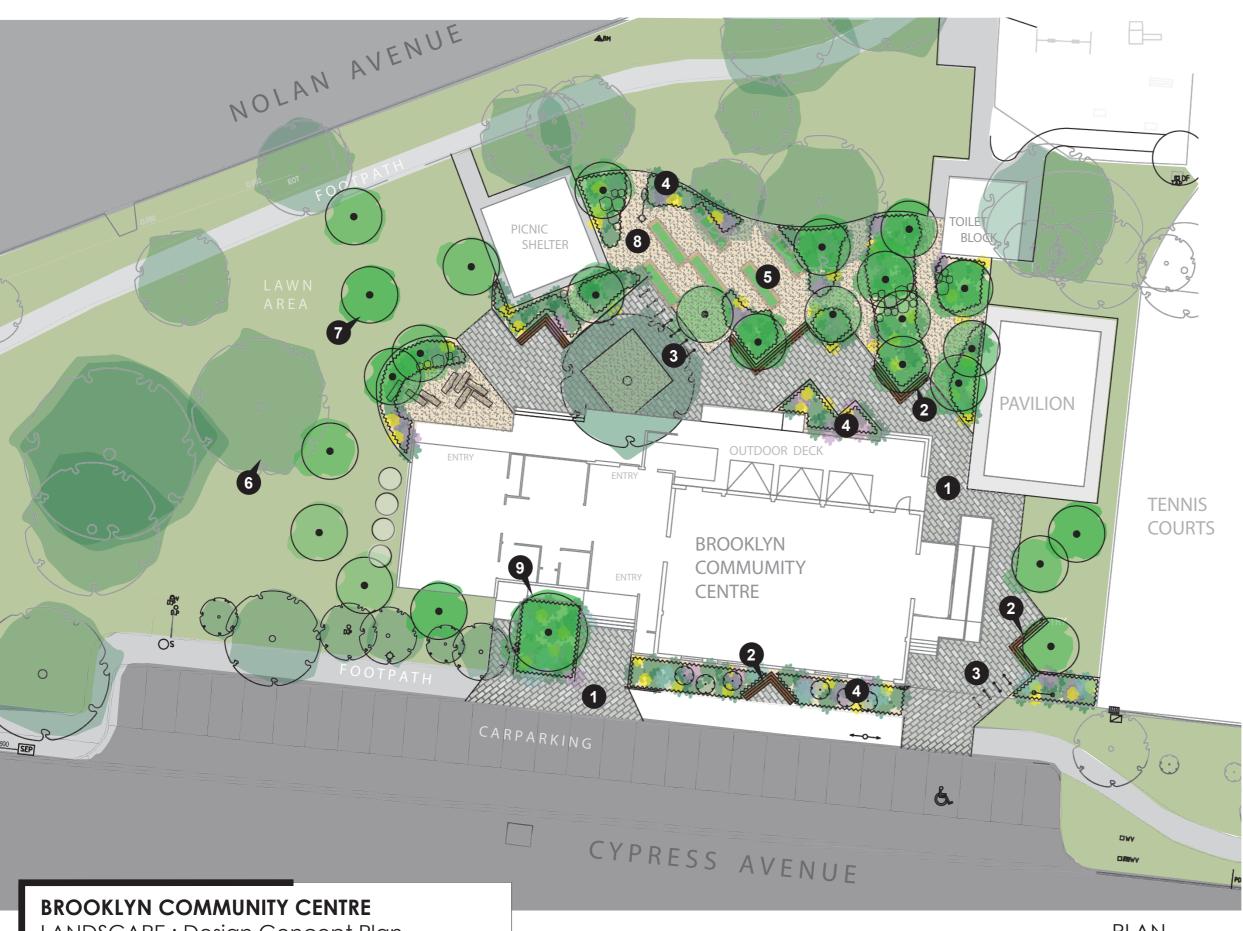

LANDSCAPE : Design Concept Plan

PREPARED: November 2021 NOT TO SCALE @ A3

PLAN

## LEGEND

- (1)New feature paving
- (2) Custom timber seats
- **3** Bike parking
- (4) Productive & native, colourful garden beds
- (5) Potential community garden area
- (6) Existing trees - shown dark green
- **(7)** New trees shown bright green
- (8) Compacted granitic gravel paving
- (9) New feature tree