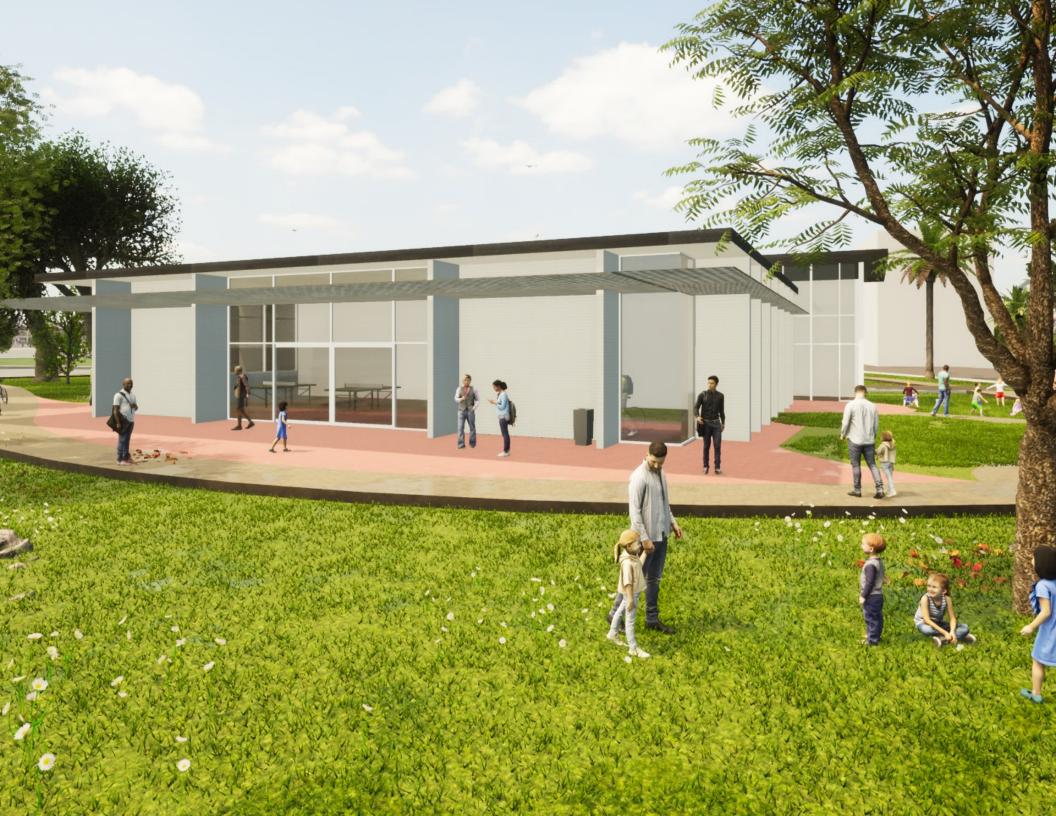

This drawing is Copyright and no part of this drawing may be reproduced or used without the written permission of N2SH Pty. Ltd.

CLIENT: HOBSONS BAY CITY COUNCIL

PROJECT: Dennis Reserve Multipurpose Facility DRAWING No: REVISION:

SK007

DRAWING TITLE: FLOOR PLAN CONCEPT DEVELOPMENT JOB No: 21047 SCALE: 1:200 @ A3

NH

CHECKED:

DRAWN BY:

DATE: SHEET No: JANUARY 2022 2

n2sh

Suite 204, Evelyn 92 Maroondah Hwy Ringwood, 3134 Victoria, Australia +61 (0)3 9028 7218 | +61 (0) 413 735 655 nic@n2sh.net | www.n2sh.net N2SH Pty. Ltd. ABN: 20 606 603 196