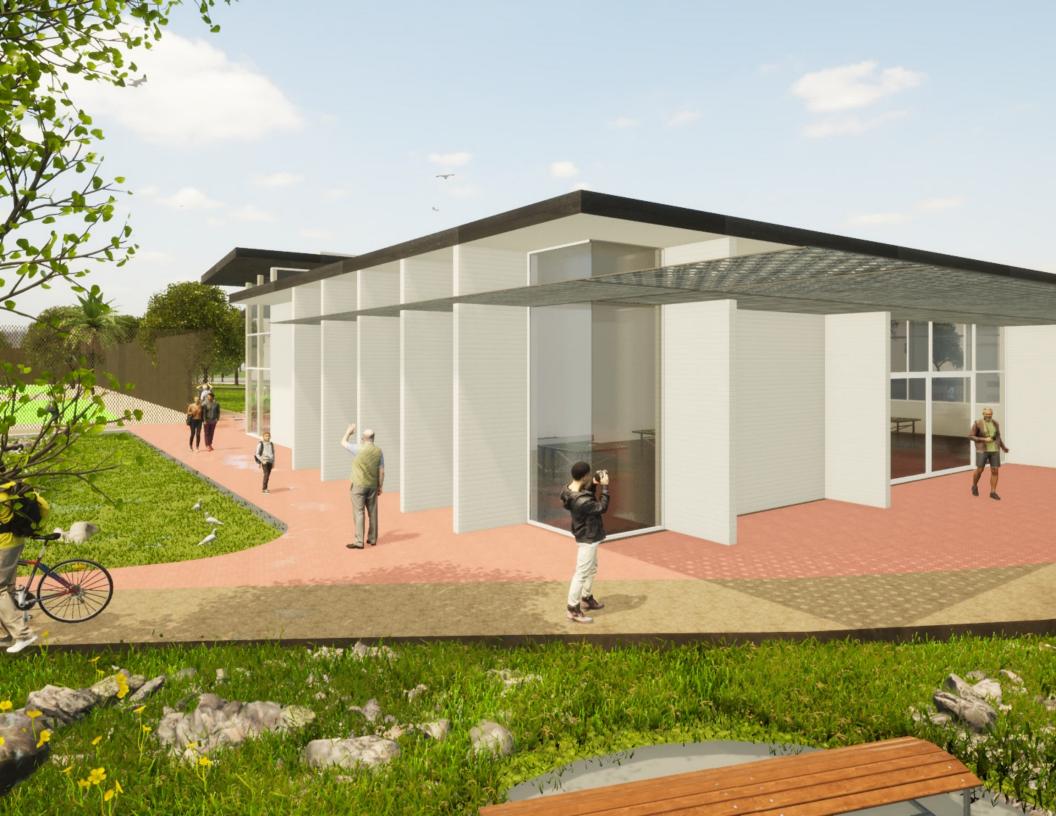

This drawing is Copyright and no part of this drawing may be reproduced or used without the written permission of N2SH Pty. Ltd.

CLIENT: HOBSONS BAY CITY COUNCIL

PROJECT: Dennis Reserve Multipurpose Facility DRAWING No: REVISION:

SK007

DRAWING TITLE: FLOOR PLAN CONCEPT DEVELOPMENT JOB No: 21047 SCALE: 1:200 @ A3

NH

CHECKED:

DRAWN BY:

DATE: SHEET No: JANUARY 2022 2

n2sh

Suite 204, Evelyn 92 Maroondah Hwy Ringwood, 3134 Victoria, Australia +61 (0)3 9028 7218 | +61 (0) 413 735 655 nic@n2sh.net | www.n2sh.net N2SH Pty. Ltd. ABN: 20 606 603 196