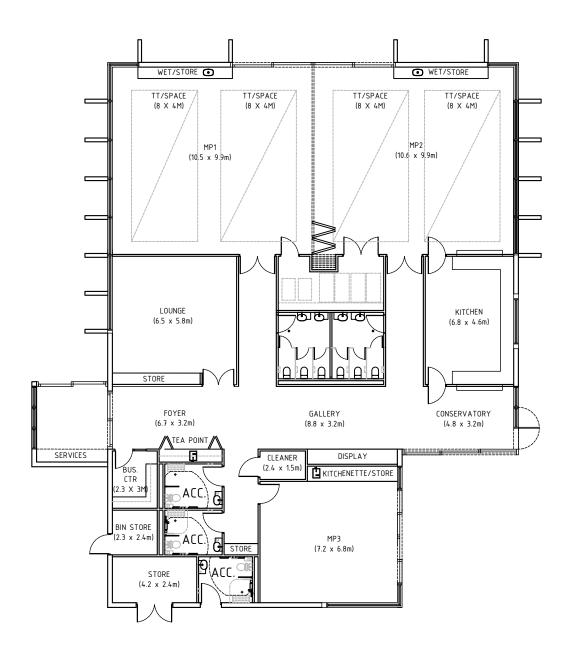

SK007

DRAWING TITLE: FLOOR PLAN CONCEPT DEVELOPMENT JOB No: 21047 SCALE: 1:200 @ A3

NH

CHECKED:

DRAWN BY:

DATE: SHEET No: JANUARY 2022 2

n2sh

Suite 204, Evelyn 92 Maroondah Hwy Ringwood, 3134 Victoria, Australia +61 (0)3 9028 7218 | +61 (0) 413 735 655 nic@n2sh.net | www.n2sh.net N2SH Pty. Ltd. ABN: 20 606 603 196