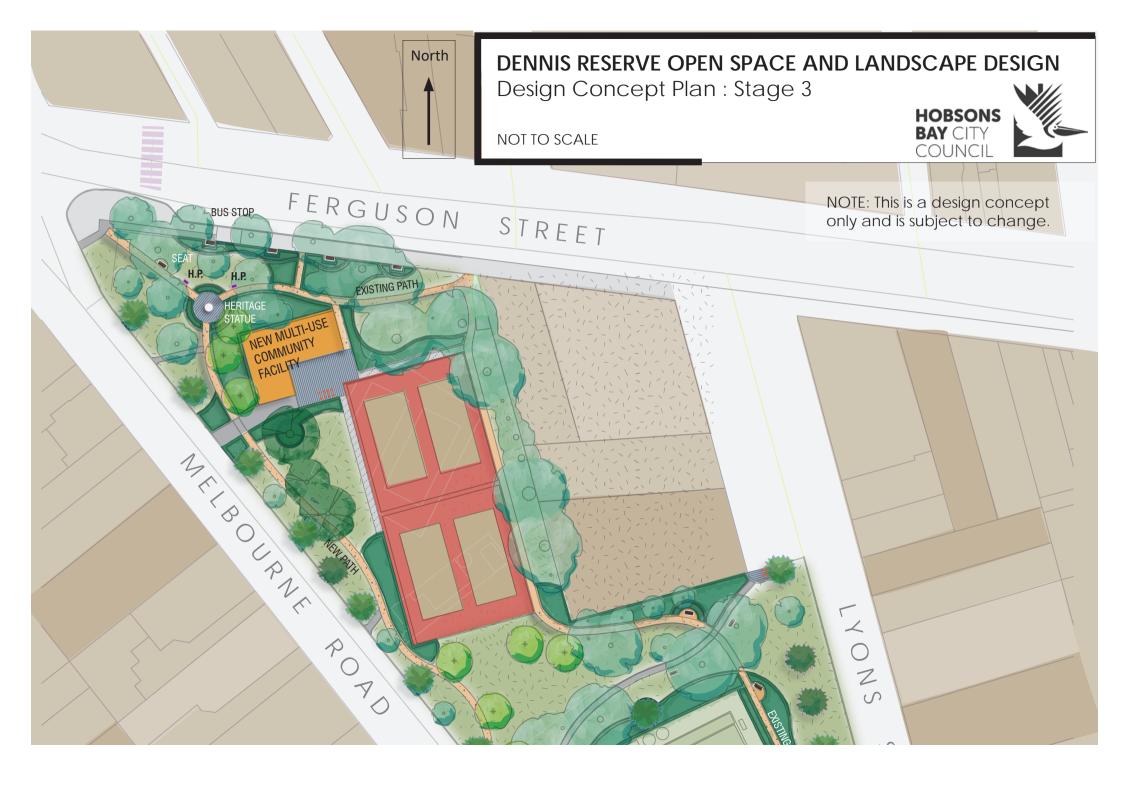

This drawing is Copyright and no part of this drawing may be reproduced or used without the written permission of N2SH Pty. Ltd.

CLIENT: HOBSONS BAY CITY COUNCIL

PROJECT: Dennis Reserve Multipurpose Facility DRAWING No: REVISION:

SK007

DRAWING TITLE: FLOOR PLAN CONCEPT DEVELOPMENT JOB No: 21047 SCALE: 1:200 @ A3

NH

CHECKED:

DRAWN BY:

DATE: SHEET No: JANUARY 2022 2

n2sh

Suite 204, Evelyn 92 Maroondah Hwy Ringwood, 3134 Victoria, Australia +61 (0)3 9028 7218 | +61 (0) 413 735 655 nic@n2sh.net | www.n2sh.net N2SH Pty. Ltd. ABN: 20 606 603 196