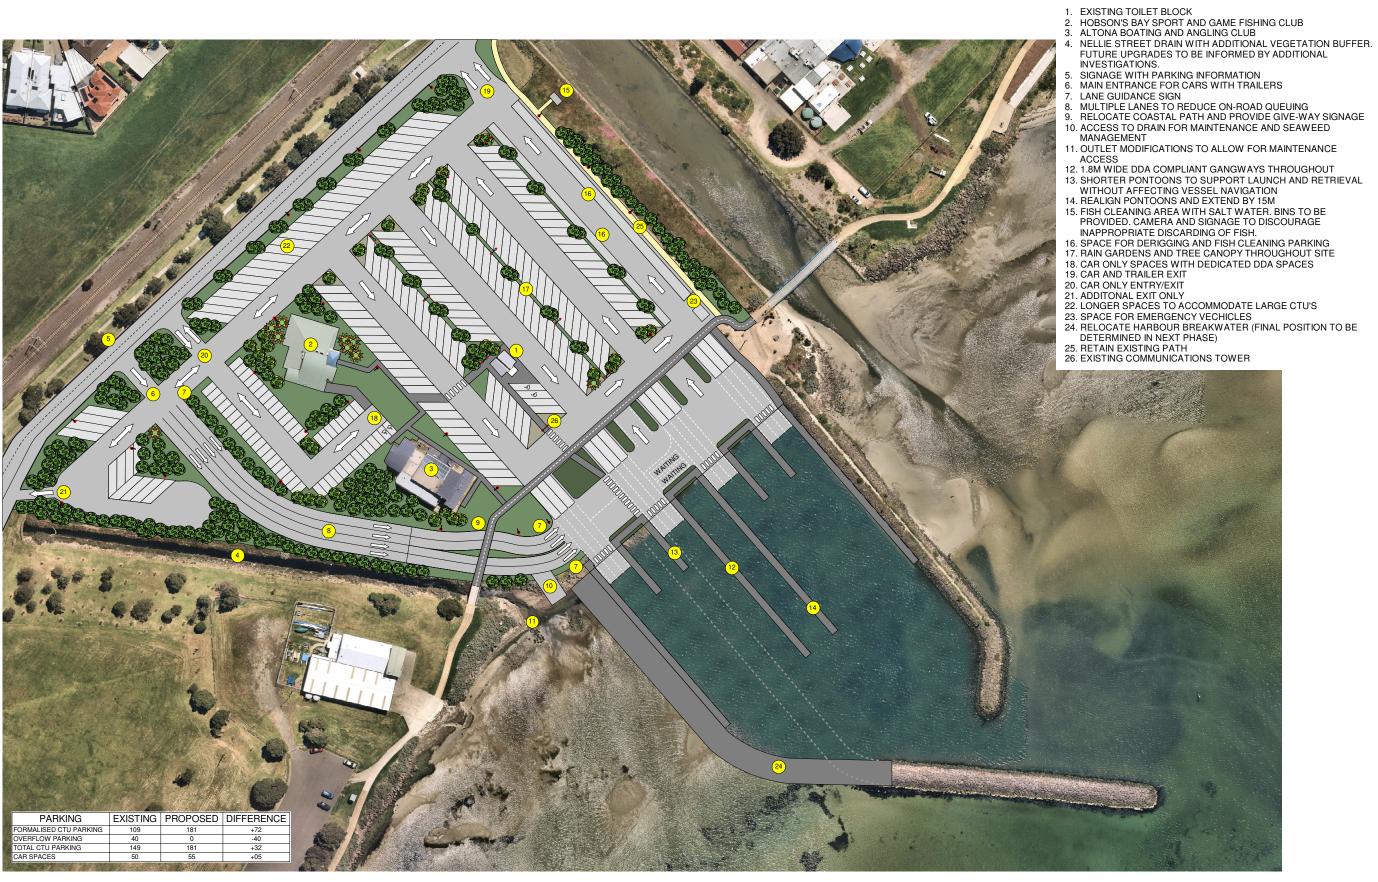

| DRAWN    | TJ  | CLIENT  | HOBSONS BAY CITY COUNCIL |                |              |     |
|----------|-----|---------|--------------------------|----------------|--------------|-----|
| CHECKED  | BB  | PROJECT |                          | STATUS         |              |     |
| DESIGNED | MP  |         | ALTONA BOAT RAMP         | CONC           |              |     |
| VERIFIED | AP  | TITLE   |                          |                | SCALE<br>NTS | A3  |
| APPROVED | NB  | 1       | CONCEPT DESIGN OPTION 3  | DRAWING NUMBER | ]5           | REV |
|          | IND |         |                          | 210122-DRG-001 | 1            |     |