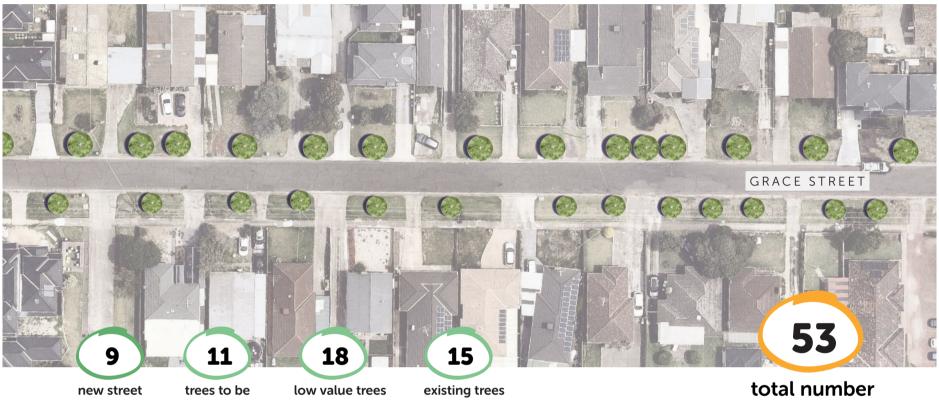

## Grace Street, Laverton

## **Streetscape Plan Proposed arrangement**

trees in vacant sites retained

with potential to be replaced

to be replaced with new trees of trees within **Grace Street** 

**Tree Option 1 Medium and Large Planting** 