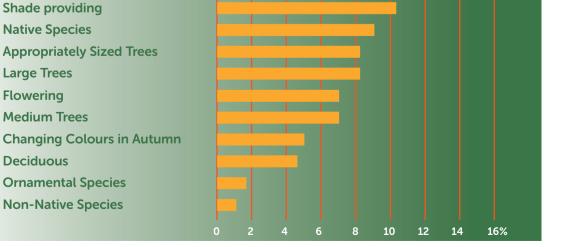

## WHAT YOU TOLD US LAST TIME ...

Example 3 Example 2 Example 1 Alternating Trees Medium & Large Trees **Avenue Trees** Avenue style Mix of medium Large trees on medium deciduous evergreen and larger one side, medium trees of the same species. deciduous trees. trees on the other. 20% 40% 40% OF PEOPLE PREFERRED EXAMPLE 1 **OF PEOPLE PREFERRED EXAMPLE 2 OF PEOPLE PREFERRED EXAMPLE 3** Low Maintenance **Bird Attracting / Habitat** We wanted to know which These are Evergreen attributes you valued in the results of

Participants were given 100 points which they could choose to spend to vote on any of these attributes.

nost imptortant

your street trees.

Grace Street. Shade in Summer

your votes for

A COVID-Safe event brought to you by Hobsons Bay City Council