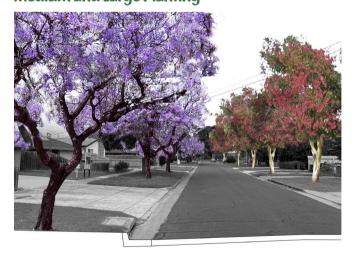

## **Streetscape Plan Proposed arrangement**

trees in vacant sites retained

with potential to be replaced

to be replaced with new trees of trees within **Grace Street** 

**Tree Option 1 Medium and Large Planting** 

Place a Sticker below, on Your Favourite Option

**Tree Option 2 Alternating Planting** 

**Tree Option 3 Medium and Large Planting** 

A COVID-Safe event brought to you by Hobsons Bay City Council