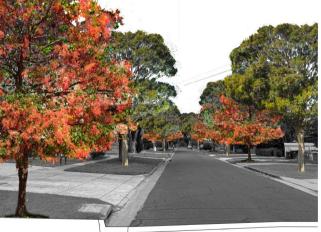

## WHAT YOU TOLD US LAST TIME ...

Example 3 Example 2 Example 1 Alternating Trees Medium & Large Trees **Avenue Trees** Avenue style Mix of medium Large trees on medium deciduous evergreen and larger one side, medium trees of the same species. deciduous trees. trees on the other. 20% 40% 40% OF PEOPLE PREFERRED EXAMPLE 1 **OF PEOPLE PREFERRED EXAMPLE 2 OF PEOPLE PREFERRED EXAMPLE 3** Low Maintenance **Bird Attracting / Habitat** We wanted to know which These are Evergreen attributes you valued in the results of

Place a Sticker below, on Your Favourite Option

**Tree Option 2 Alternating Planting** 

**Tree Option 3 Medium and Large Planting** 

A COVID-Safe event brought to you by Hobsons Bay City Council