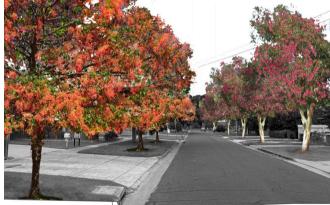

## WHAT YOU TOLD US LAST TIME ...

Example 3 Example 2 Example 1 Alternating Trees Medium & Large Trees **Avenue Trees** Avenue style Mix of medium Large trees on medium deciduous evergreen and larger one side, medium trees of the same species. deciduous trees. trees on the other. 20% 40% 40% OF PEOPLE PREFERRED EXAMPLE 1 **OF PEOPLE PREFERRED EXAMPLE 2 OF PEOPLE PREFERRED EXAMPLE 3** Low Maintenance **Bird Attracting / Habitat** We wanted to know which These are Evergreen attributes you valued in the results of