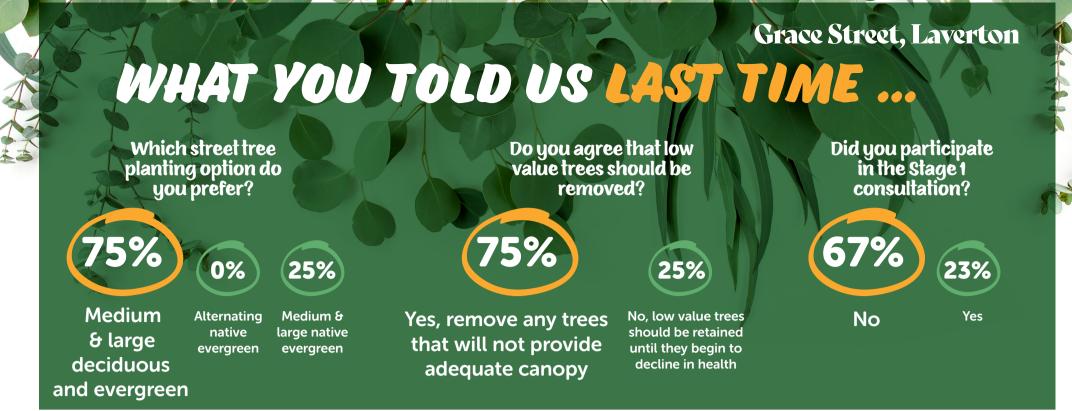

## **Proposed Streetscape Plan (snapshot of the whole street)**

For the full streetscape plan, please visit: https://participate.hobsonsbay.vic.gov.au/urban-forest-strategy/grace-street-green-street

Corymbia maculata 'ST1' Lowanna