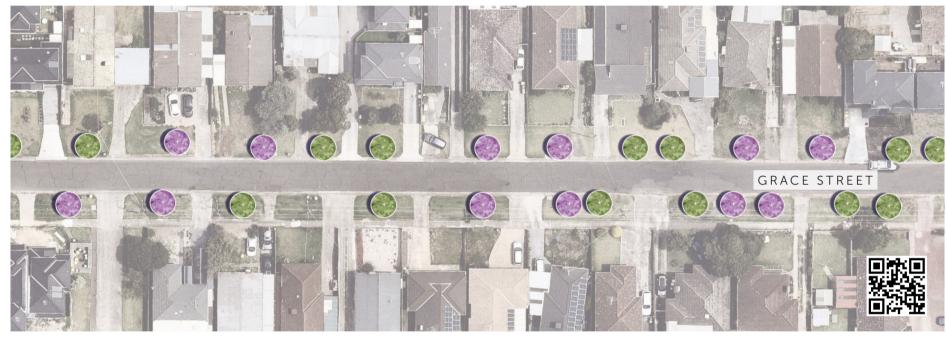

## **Proposed Streetscape Plan (snapshot of the whole street)**

For the full streetscape plan, please visit: https://participate.hobsonsbay.vic.gov.au/urban-forest-strategy/grace-street-green-street

Corymbia maculata 'ST1' Lowanna