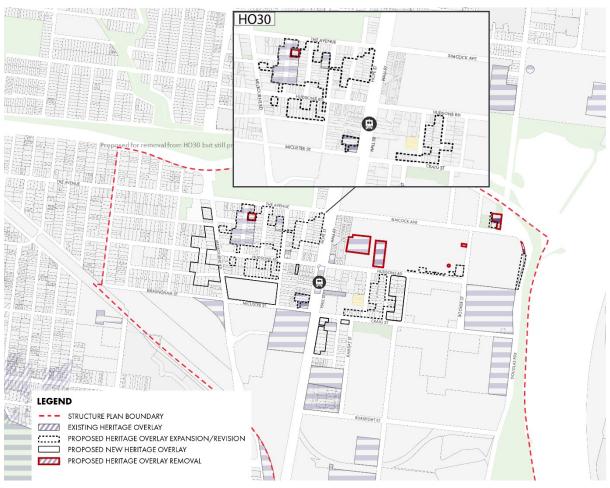

### Land affected by the amendment

The amendment applies to the land with identified heritage significance within the draft Spotswood Activity Centre Structure Plan area shown in Figure 1 below.

Figure 1: Land affected by the amendment (black solid and dotted, and red outline).

Specifically, the amendment proposes the following changes to the Hobsons Bay Planning Scheme:

• Update the Schedule to Clause 43.01 Heritage Overlay as outlined in the table below to reflect the findings of the 'Spotswood Activity Centre Structure Plan Heritage Review 2022' and add properties to either an existing or new HO or remove properties from a HO':

| Existing Heritage Overlay (HO)                                        | Properties proposed for inclusion in existing HO                                                                                                                                                                                                                           |
|-----------------------------------------------------------------------|----------------------------------------------------------------------------------------------------------------------------------------------------------------------------------------------------------------------------------------------------------------------------|
| HO30 Spotswood Residential<br>Heritage Precinct (existing HO)         | Area generally bounded by The Avenue, Melbourne<br>Road, Hope Street and Hudsons Road, Hudsons<br>Road, Robert Street, Reed Street and Melbourne<br>Road, and Hudsons Road, Raleigh Street and Craig<br>Street, Spotswood (See Attachment 1 for list of all<br>properties) |
| HO46 AGM Factor Complex (Former)                                      | 1 (part), 8 (part) and 21 (part) Simcock Avenue,<br>Spotswood                                                                                                                                                                                                              |
| Proposed Heritage Overlay (HO)                                        | Properties proposed for inclusion in new HO                                                                                                                                                                                                                                |
| HO323 War Service Homes<br>Commission Precinct                        | Melbourne Road (part), Hudsons Road (part), Reed<br>Street (part), Spotswood                                                                                                                                                                                               |
| HO324 Alloa Park Estate Precinct                                      | 154-156, 158, 160, 162, 164, 166, 168A, 168B, and 170 Hall Street, Spotswood                                                                                                                                                                                               |
| HO325 Australian Glass<br>Manufacturers' Housing Heritage<br>Precinct | Bernard and Robb Streets, Spotswood (including 36 Craig Street)                                                                                                                                                                                                            |
| HO326 Spotswood State School No. 3659                                 | 598 Melbourne Road, Spotswood                                                                                                                                                                                                                                              |
| HO327 Shops 87-89 Hudsons Road                                        | 87-89 Hudsons Road, Spotswood                                                                                                                                                                                                                                              |
| HO328 Baco Food Products Factory                                      | 121-129 Craig Street, Spotswood                                                                                                                                                                                                                                            |
| Existing Heritage Overlay (HO)                                        | Properties proposed for removal from Existing HO                                                                                                                                                                                                                           |
| HO30 Spotswood Residential<br>Heritage Precinct                       | 24, 26 and 28 George Street, Spotswood                                                                                                                                                                                                                                     |
| HO46 AGM Factor Complex<br>(Former)                                   | 1(part), 8 (part), 21 (part) and 71 (part) and Simcock<br>Avenue, Spotswood due to buildings demolished and<br>to reflect correct extent of heritage buildings                                                                                                             |
| HO153 Hugh Lennon Agricultural Implement Works (part)                 | 71 (part) Simcock Avenue, Spotswood                                                                                                                                                                                                                                        |