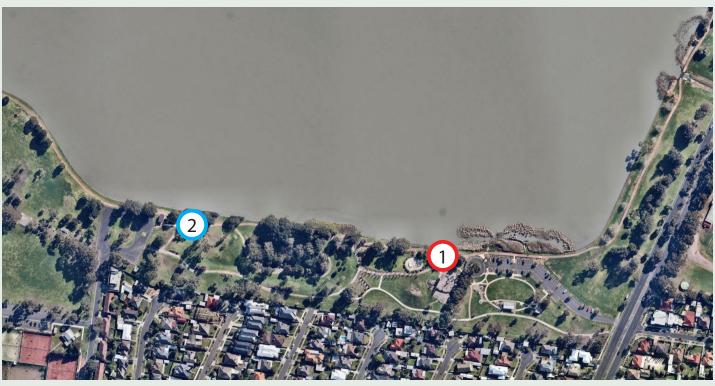

## **CHERRY LAKE**

## FITNESS EQUIPMENT 'COME AND TRY' SESSION SATURDAY OCTOBER 27TH

Between playground and beginner's skate bowl

Located to the east of the Fresno Street carpark

## Come and talk to us and try out the new fitness equipment

Members of the project team and a fitness trainer will be onsite at Stations 1 and 2 on Saturday 27 October between 10 am and 12 pm to answer questions on how the fitness stations work and to get your feedback on the equipment.

## Meet us at:

Station 1 at 10am - between playground and beginner's skate bowl

Station 2 at 11am - located east of Fresno Street carpark

For more information please visit, www.hobsonsbay.vic.gov.au/fitness