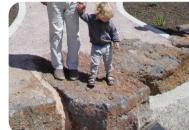

New nature based playspace with the following features:

- All ages timber combination play unit with various height platforms, rope bridge, slides, fireman's pole, climbing elements, shop counter and talking tubes.
- Nature play trail including: natural balancing log and rock trail, dry creek bed etc
- 2 bay swing frame including one standard sling seat; one toddler seat, and one accessible basket swing.
- Complementary play equipment elements including: carousel and accessible trampoline