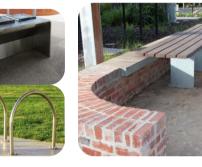

SPOTSWOOD RSL LEASE AREA

(NOT IN PROJECT SCOPE)

STREET

New defined entry points with park signage, feature paving, seating, bike rails and feature planting.

## 2 PERIMETER FENCING

Natural park boundary with trees, shrubs and a 1.2m high fence along Cullen Street and The Avenue. Replace existing retaining wall along the Avenue.