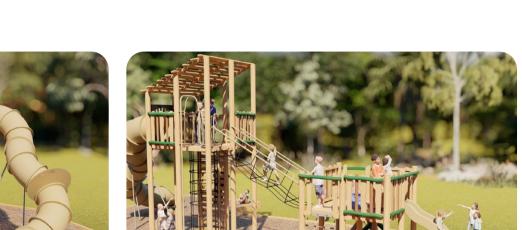

New nature based playspace with the following features:

- All ages timber combination play unit with various height platforms, rope bridge, slides, fireman's pole, climbing elements, shop counter and talking tubes.
- Nature play trail including: natural balancing log and rock trail, dry creek bed etc
- 2 bay swing frame including one standard sling seat; one toddler seat, and one accessible basket swing.
- Complementary play equipment elements including: carousel and accessible trampoline