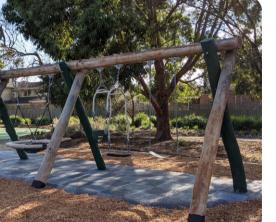

New nature based playspace with the following features:

- All ages timber combination play unit with various height platforms, rope bridge, slides, fireman's pole, climbing elements, shop counter and talking tubes.
- Nature play trail including: natural balancing log and rock trail, dry creek bed etc
- 2 bay swing frame including one standard sling seat; one toddler seat, and one accessible basket swing.
- Complementary play equipment elements including: carousel and accessible trampoline