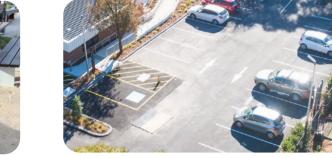

## 6 CAR PARK

Formalised asphalt car park with reinstated vehicle entry from Mary Street. Include 16 new parking spaces (2 accessible). Incorporate Water Sensitive Urban Design.

New multiplay court with basketball tower (noise reduction backboards) and a netball ring. Provide seating to perimeter.