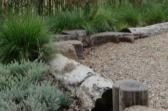

## 2 PERIMETER FENCING

Natural park boundary with trees, shrubs and a 1.2m high fence along Cullen Street and The Avenue. Replace existing retaining wall along the Avenue.