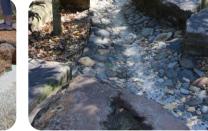

New nature based playspace with the following features:

- All ages timber combination play unit with various height platforms, rope bridge, slides, fireman's pole, climbing elements, shop counter and talking tubes.
- Nature play trail including: natural balancing log and rock trail, dry creek bed etc
- 2 bay swing frame including one standard sling seat; one toddler seat, and one accessible basket swing.
- Complementary play equipment elements including: carousel and accessible trampoline