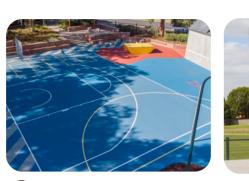

## 6 CAR PARK

Formalised asphalt car park with reinstated vehicle entry from Mary Street. Include 16 new parking spaces (2 accessible). Incorporate Water Sensitive Urban Design.

New multiplay court with basketball tower (noise reduction backboards) and a netball ring. Provide seating to perimeter.