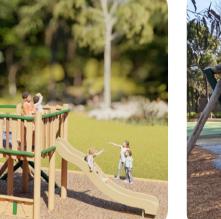

New nature based playspace with the following features:

- All ages timber combination play unit with various height platforms, rope bridge, slides, fireman's pole, climbing elements, shop counter and talking tubes.
- Nature play trail including: natural balancing log and rock trail, dry creek bed etc
- 2 bay swing frame including one standard sling seat; one toddler seat, and one accessible basket swing.
- Complementary play equipment elements including: carousel and accessible trampoline