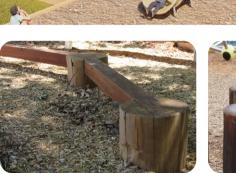

New nature based playspace with the following features:

- All ages timber combination play unit with various height platforms, rope bridge, slides, fireman's pole, climbing elements, shop counter and talking tubes.
- Nature play trail including: natural balancing log and rock trail, dry creek bed etc
- 2 bay swing frame including one standard sling seat; one toddler seat, and one accessible basket swing.
- Complementary play equipment elements including: carousel and accessible trampoline