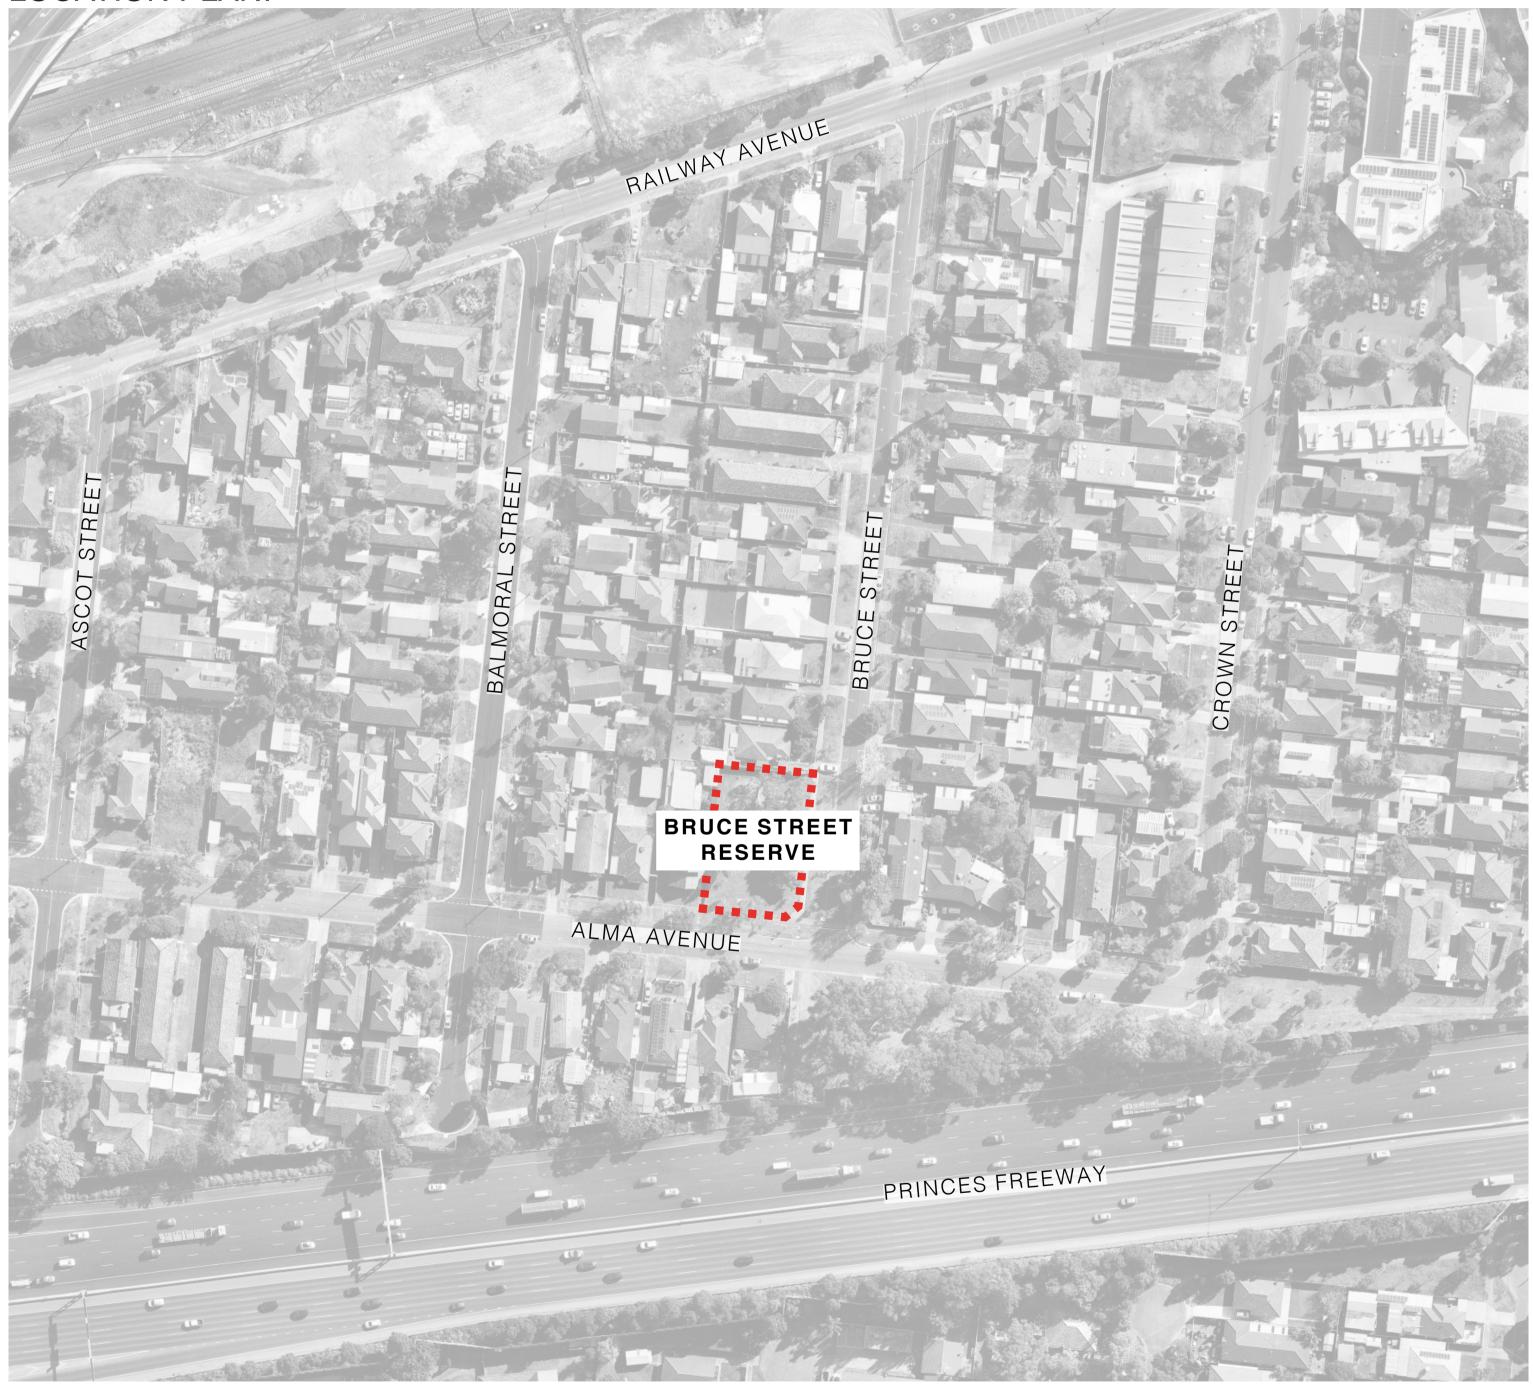

### **LOCATION PLAN:**

PROJECT
BRUCE STREET RESERVE

CLIENT
Hobsons Bay City Council
115 Civic Parade, Altona VIC 3018

PHASE

Concept Design

DRAWING TITLE

Cover Page

SCALE NTS SHEET 1 of 2 DRAWING NO. LSK-000

NORTH

To issue

ISSUE 3

POLLEN

Pollen Studio Pty Ltd - Landscape Architects BRUNSWICK - Siteworks Studio 1 | Level 1 | 33 Saxon Street VIC 3056 03 9329 7548 l pollen@pollenstudio.com.au pollenstudio.com.au I ABN 45 494 020 124