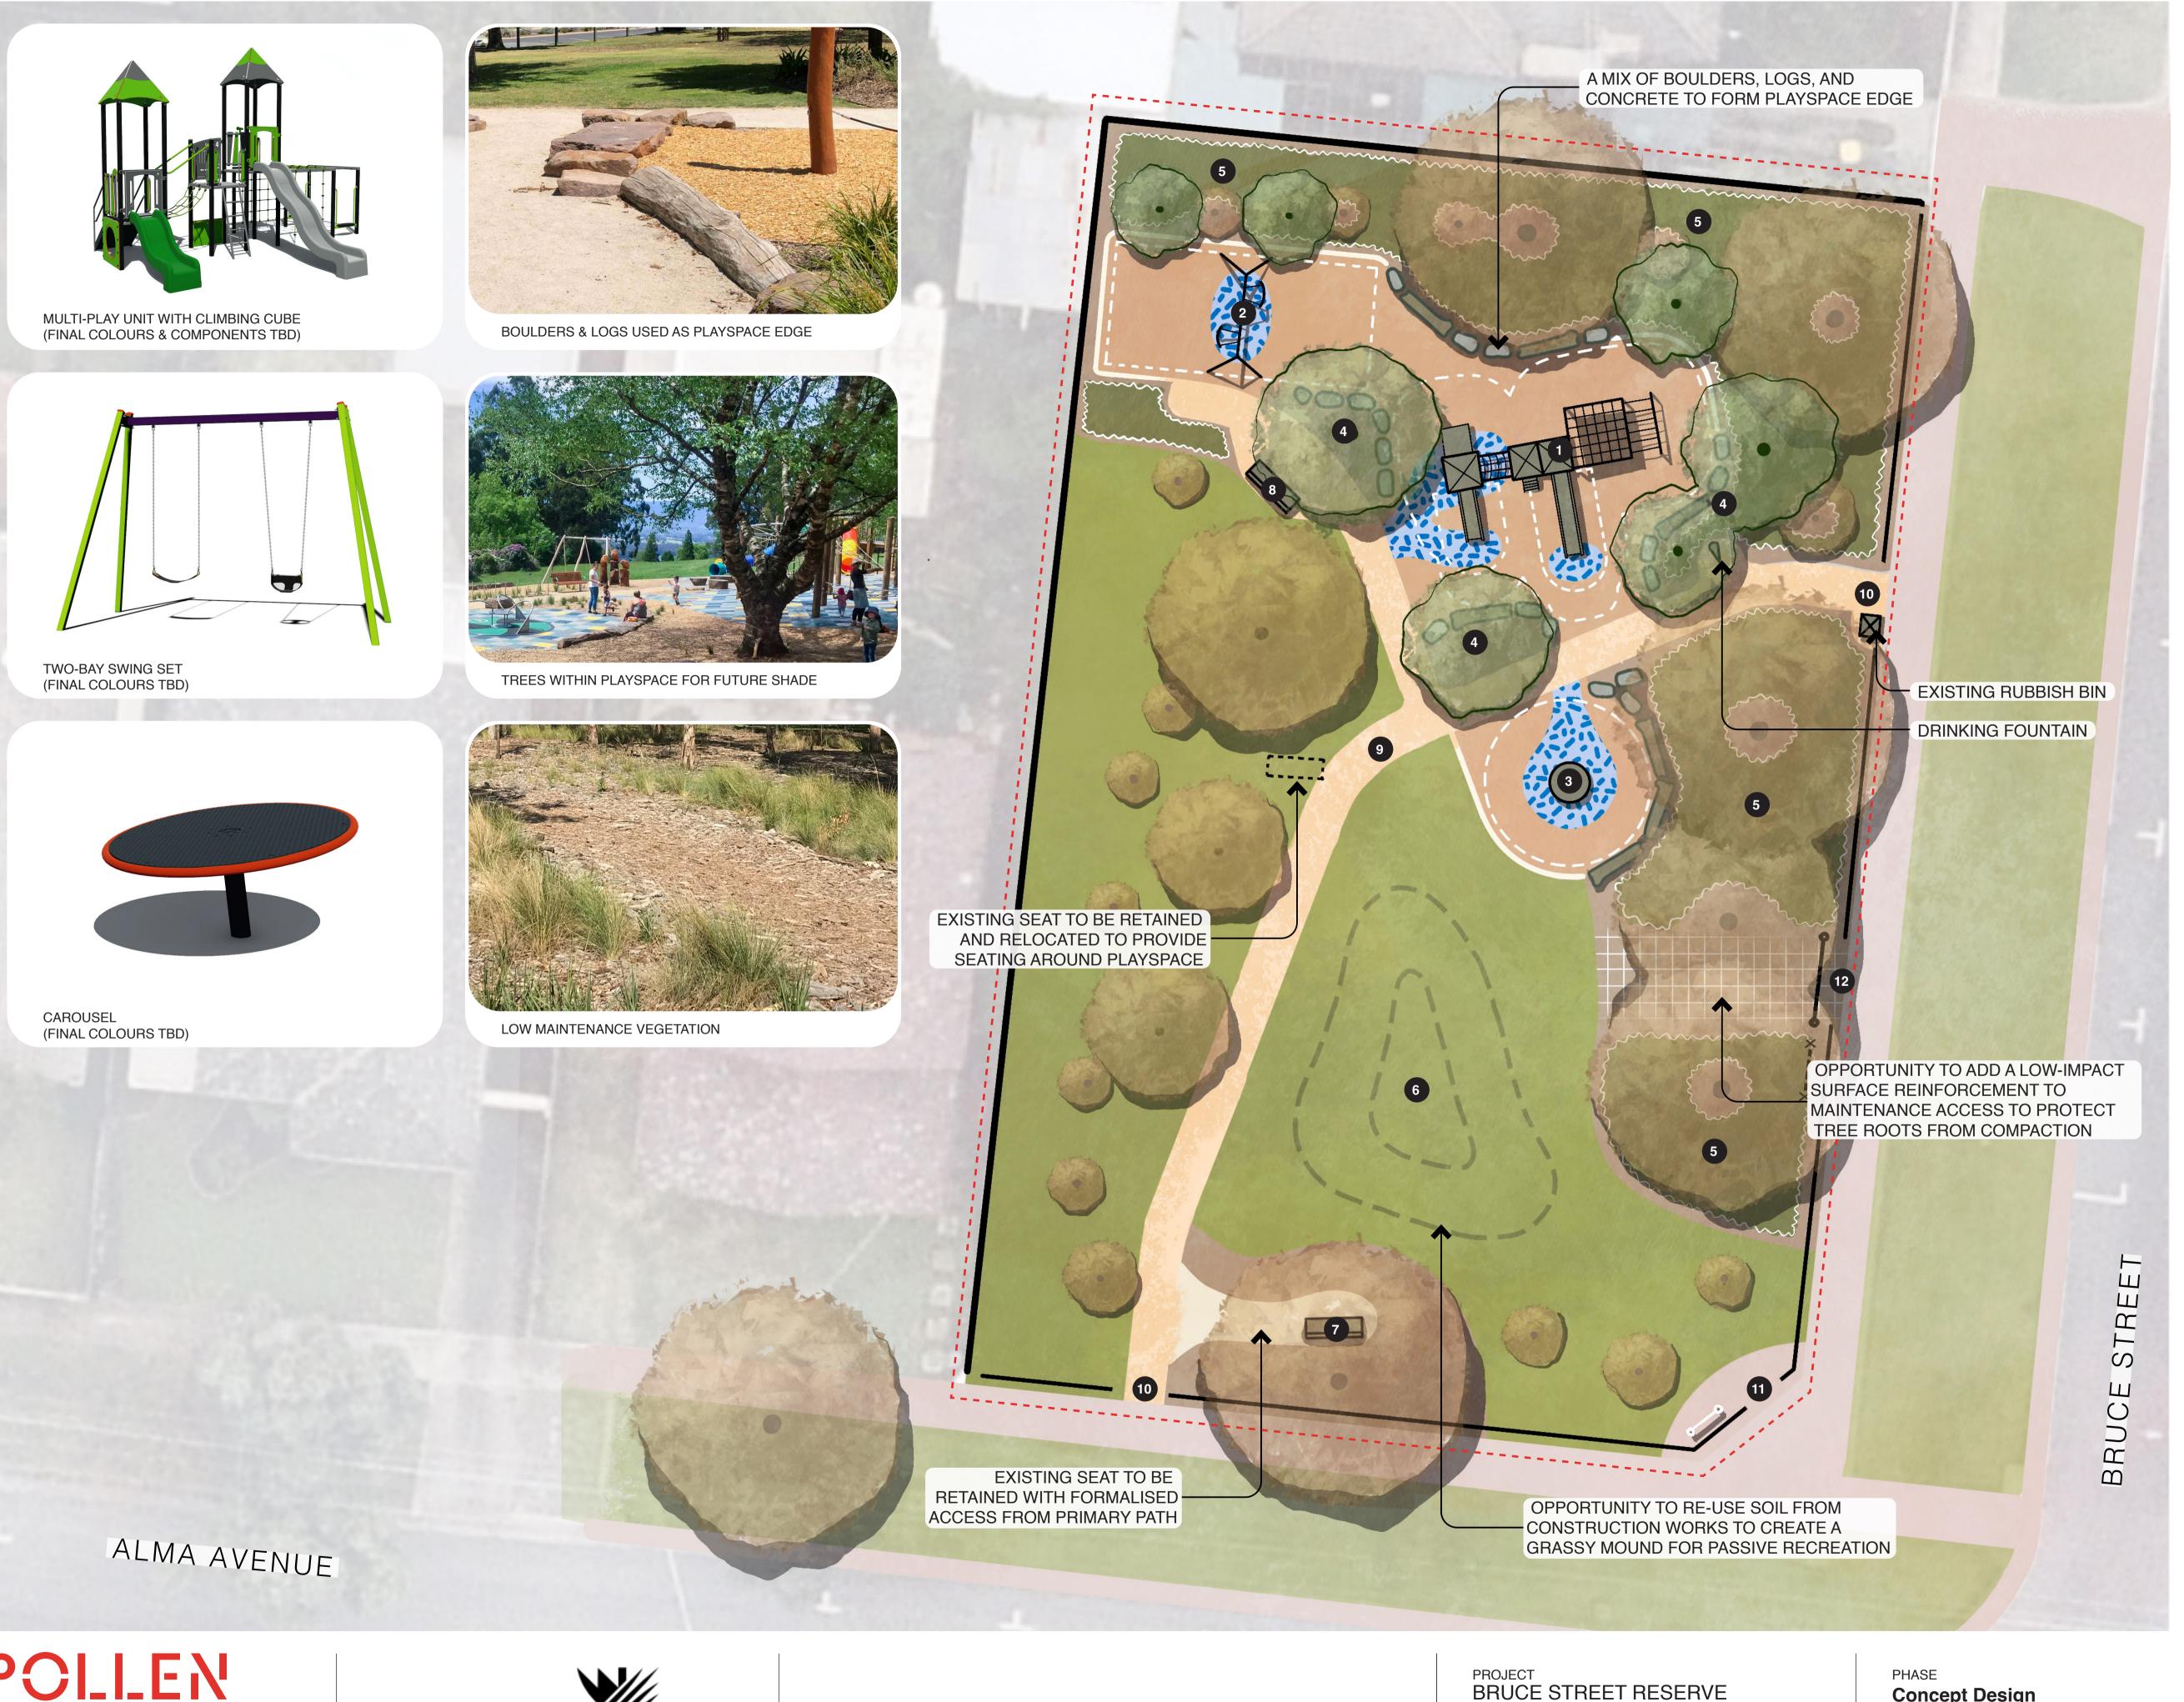

CLIENT Hobsons Bay City Council
115 Civic Parade, Altona VIC 3018 **Concept Design** 

DRAWING TITLE

**Concept Plan for Community Engagement**  0 1 2

**LEGEND** 

**EXISTING** 

PROPOSED

KEY

STUDY AREA

TREE

TREE

MULTI-PLAY UNIT WITH

TWO-BAY SWING SET

TREE PLANTING FOR FUTURE SHADE CANOPY

GRASS MOUNDING

PARK SEAT (RETAINED)

PARK SEAT (RELOCATED)

COLOURED CONCRETE PATH

FORMALISED ENTRY POINT

INFORMAL ENTRY POINT

12 MAINTENANCE ACCESS

LOW MAINTENANCE VEGETATION

CLIMBING CUBE

CAROUSEL

SCALE 1:100 @ A1 l 1:200 @ A3 SHEET

2 of 2 DRAWING NO. LSK-100

ISSUE

NORTH