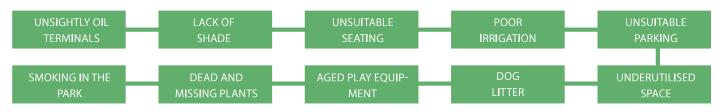

- The consultation had 6 submissions.
- All participants stated that they currently use Craig Street Park weekly or more.
- All participants stated they get there by walking.
- One respondent works near Craig Street Park.
- All others lives near the park.

# SURVEY RESULTS

### 1. How do you currently use the park? (ie. what's your main reason for visiting the park)

| EXERCISE | RELAX | BASKETBALL | MEDITATION | WALKING |
|----------|-------|------------|------------|---------|
|          |       |            |            |         |

#### 2. What do you enjoy most about the park?



#### 3. What do you like least about the park?



## 4. What could Council do to improve your experience at the Craig Street Park?



#### WHAT WE HEARD AT THE DROP IN