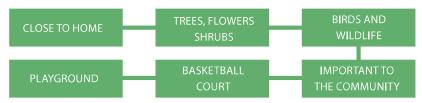

- The consultation had 6 submissions.
- All participants stated that they currently use Craig Street Park weekly or more.
- All participants stated they get there by walking.
- One respondent works near Craig Street Park.
- All others lives near the park.

# SURVEY RESULTS

### 1. How do you currently use the park? (ie. what's your main reason for visiting the park)

| EXERCISE | RELAX | BASKETBALL | MEDITATION | WALKING |
|----------|-------|------------|------------|---------|
|          |       |            |            |         |

#### 2. What do you enjoy most about the park?



#### 3. What do you like least about the park?



## 4. What could Council do to improve your experience at the Craig Street Park?



#### WHAT WE HEARD AT THE DROP IN