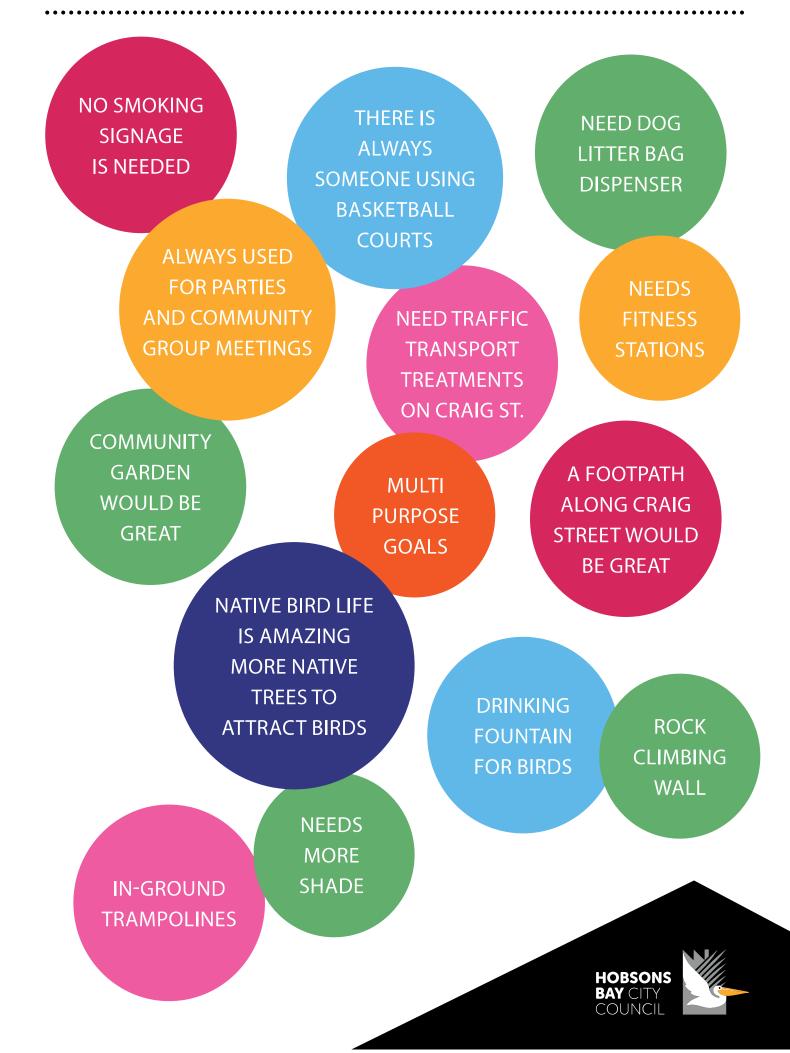

## 4. What could Council do to improve your experience at the Craig Street Park?