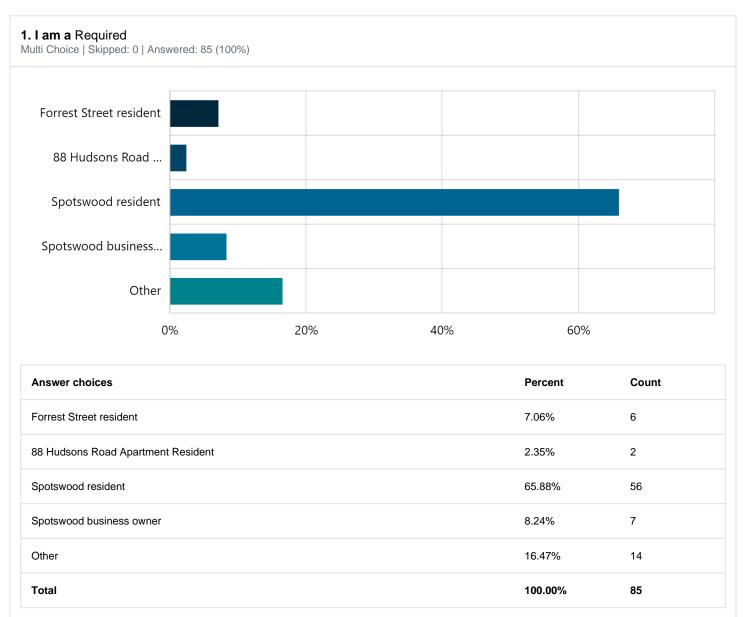

## **Participate Hobsons Bay**

Report Type: Form Results Summary Date Range: 02-08-2023 - 20-08-2023 Exported: 21-08-2023 12:05:00

| Closed                           |              |               |
|----------------------------------|--------------|---------------|
| Survey                           | 80           | 85            |
| Forrest Street Pop Up Place Idea | Contributors | Contributions |