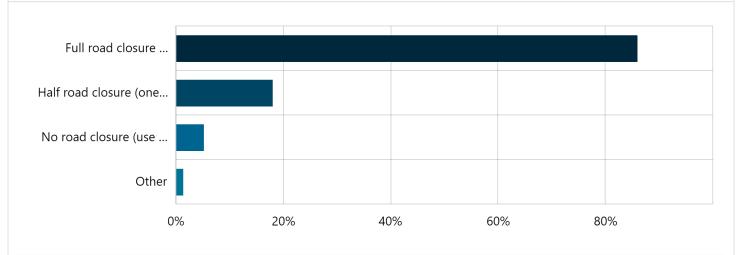

# **3. I support the below road closure options** Required Multi Choice | Skipped: 7 | Answered: 78 (91.8%)

| Answer choices                                         | Percent | Count |
|--------------------------------------------------------|---------|-------|
| Full road closure (detours in place)                   | 85.90%  | 67    |
| Half road closure (one way traffic only)               | 17.95%  | 14    |
| No road closure (use existing nature strip space only) | 5.13%   | 4     |
| Other                                                  | 1.28%   | 1     |
|                                                        |         |       |