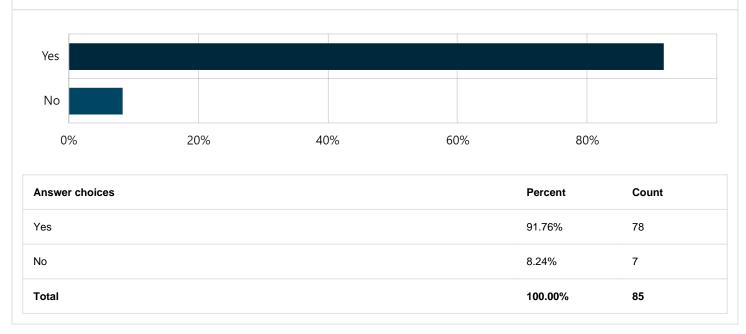

# 2. Would you support a temporary closure of all or part of Forrest St (Hudsons Rd end) for a new, trial community pop up place? Note: traffic management would be in place Required

Multi Choice | Skipped: 0 | Answered: 85 (100%)