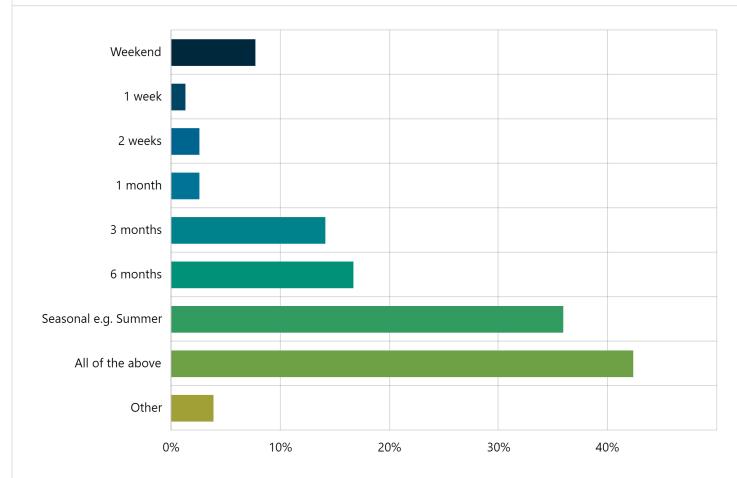

# 4. What amount of time would you support for a proposed full or half road closure of Forrest St (Hudsons Rd end)? Required

Multi Choice | Skipped: 7 | Answered: 78 (91.8%)

| Answer choices       | Percent | Count |
|----------------------|---------|-------|
| Weekend              | 7.69%   | 6     |
| 1 week               | 1.28%   | 1     |
| 2 weeks              | 2.56%   | 2     |
| 1 month              | 2.56%   | 2     |
| 3 months             | 14.10%  | 11    |
| 6 months             | 16.67%  | 13    |
| Seasonal e.g. Summer | 35.90%  | 28    |
| All of the above     | 42.31%  | 33    |
| Other                | 3.85%   | 3     |