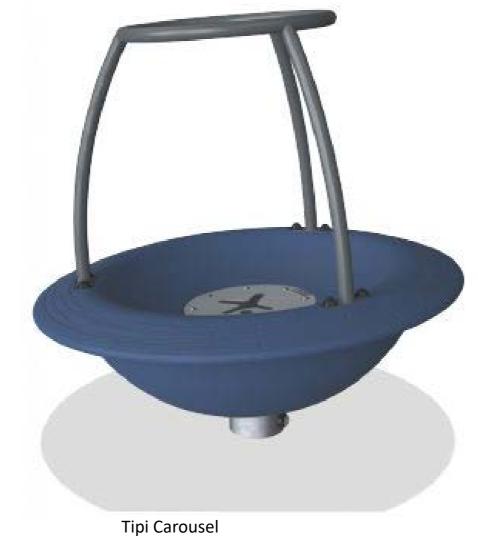

ALL-ABILITIES ACCESS PLAY EQUIPMENT: BASKET SWING OR CAROUSEL

HOBSONS BAY LANGUAGE LINE

PRELIMINARY - **NOT FOR CONSTRUCTION** 

9932 1212 INTERPRETER SERVICE FOR ALL LANGUAGES

Your Council in your language