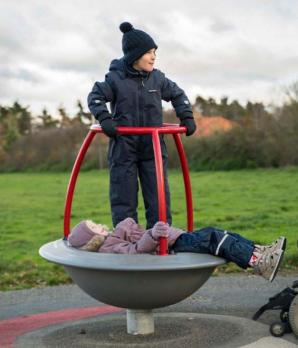

## OPTION A: Tall Swing, Orb Spinner, Large Basket Swing

OPTION B: Climbing Structure, All-abilities Spinner, Large Basket Swing

**OPTION C:** Tall Swing, Play Unit, Monkey Bars, All-abilities Spinner

**ALL-ABILITIES ACCESS** 

## **OPTIONS - PLAY EQUIPMENT:**

OPTION A: Tall Swing, Orb Spinner, Large Basket Swing

**OPTION B:** Climbing Structure, All-abilities Spinner, Large Basket Swing

OPTION C: Tall Swing, Play Unit, Monkey Bars, All-abilities Spinner