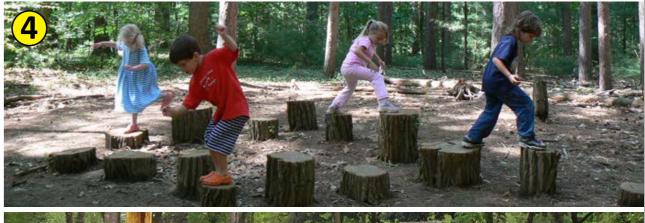

HALF BASKETBALL COURT

POST AND RAIL FENCE ALONG FRONT BOUNDARY

LIGHTING - 3A: POST LIGHT; 3B BOLLARD LIGHT ALONG LANEWAY

NATURE PLAY ELEMENTS - LOCATION TBC DEPENDING ON PLAY EQUIPMENT VOTE RESULTS

SCREEN PLANTING ALONG FRONT OF RESERVE - LOW LYING

BIN SURROUND

NEW ACCESSIBLE PICNIC SETTING

**NEW SEATING** 

HORIZONTAL LOGS - NATURE PLAY