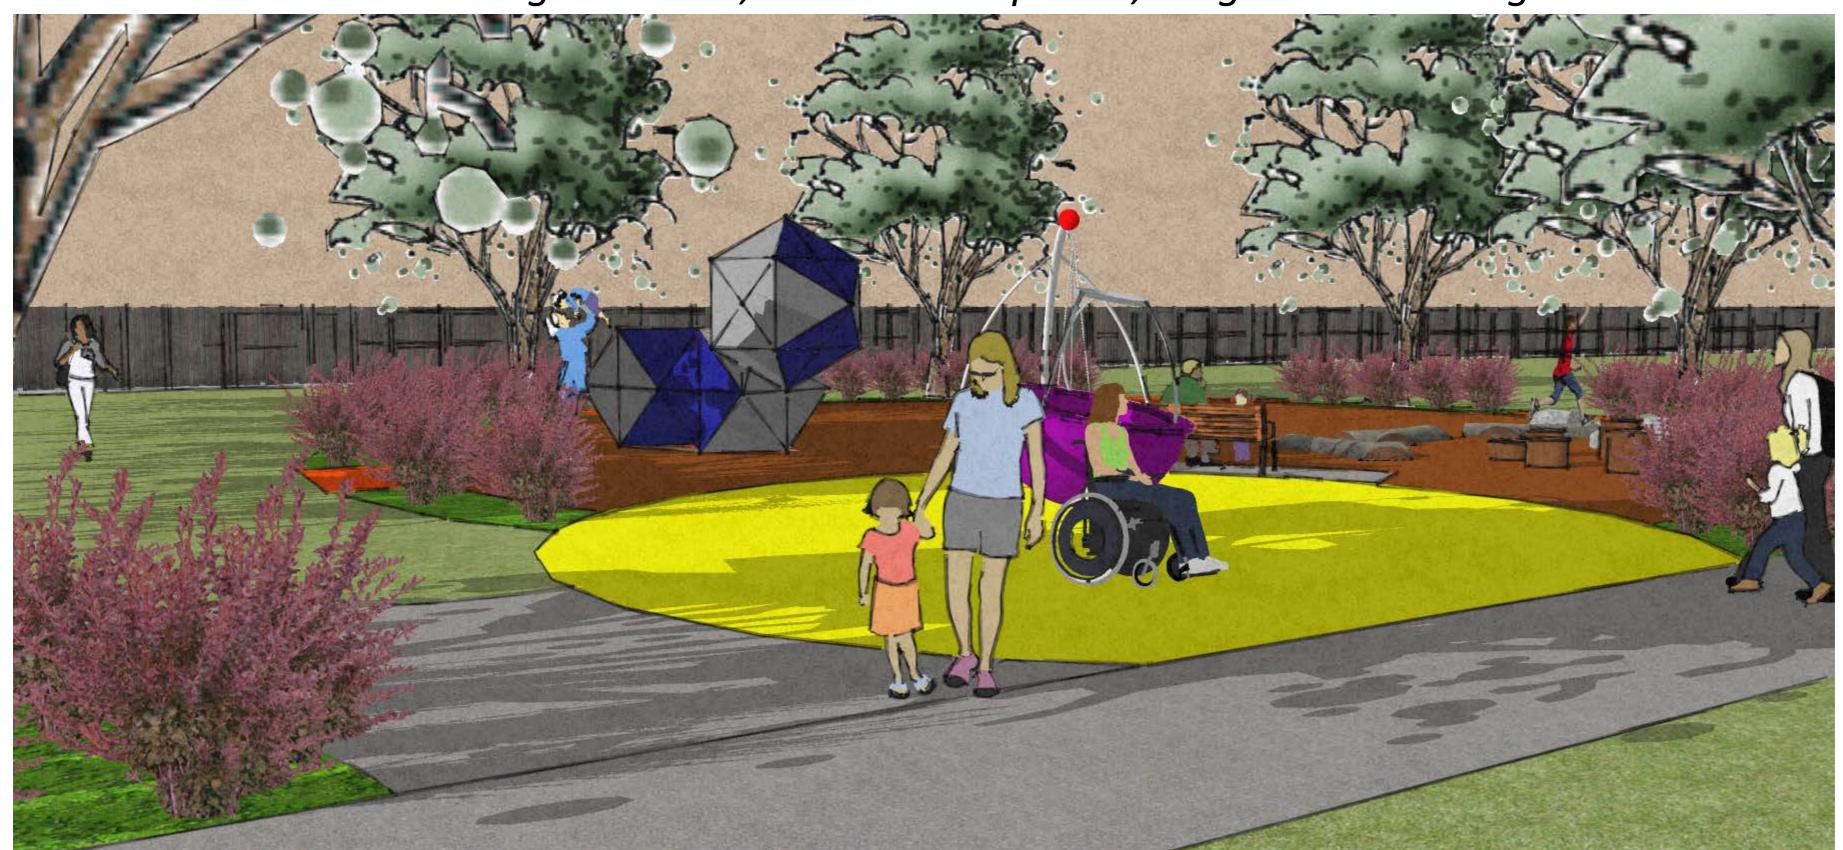

## OPTION A: Tall Swing, Orb Spinner, Large Basket Swing

OPTION B: Climbing Structure, All-abilities Spinner, Large Basket Swing

**OPTION C:** Tall Swing, Play Unit, Monkey Bars, All-abilities Spinner

**ALL-ABILITIES ACCESS** 

## **OPTIONS - PLAY EQUIPMENT:**

OPTION A: Tall Swing, Orb Spinner, Large Basket Swing

**OPTION B:** Climbing Structure, All-abilities Spinner, Large Basket Swing

OPTION C: Tall Swing, Play Unit, Monkey Bars, All-abilities Spinner