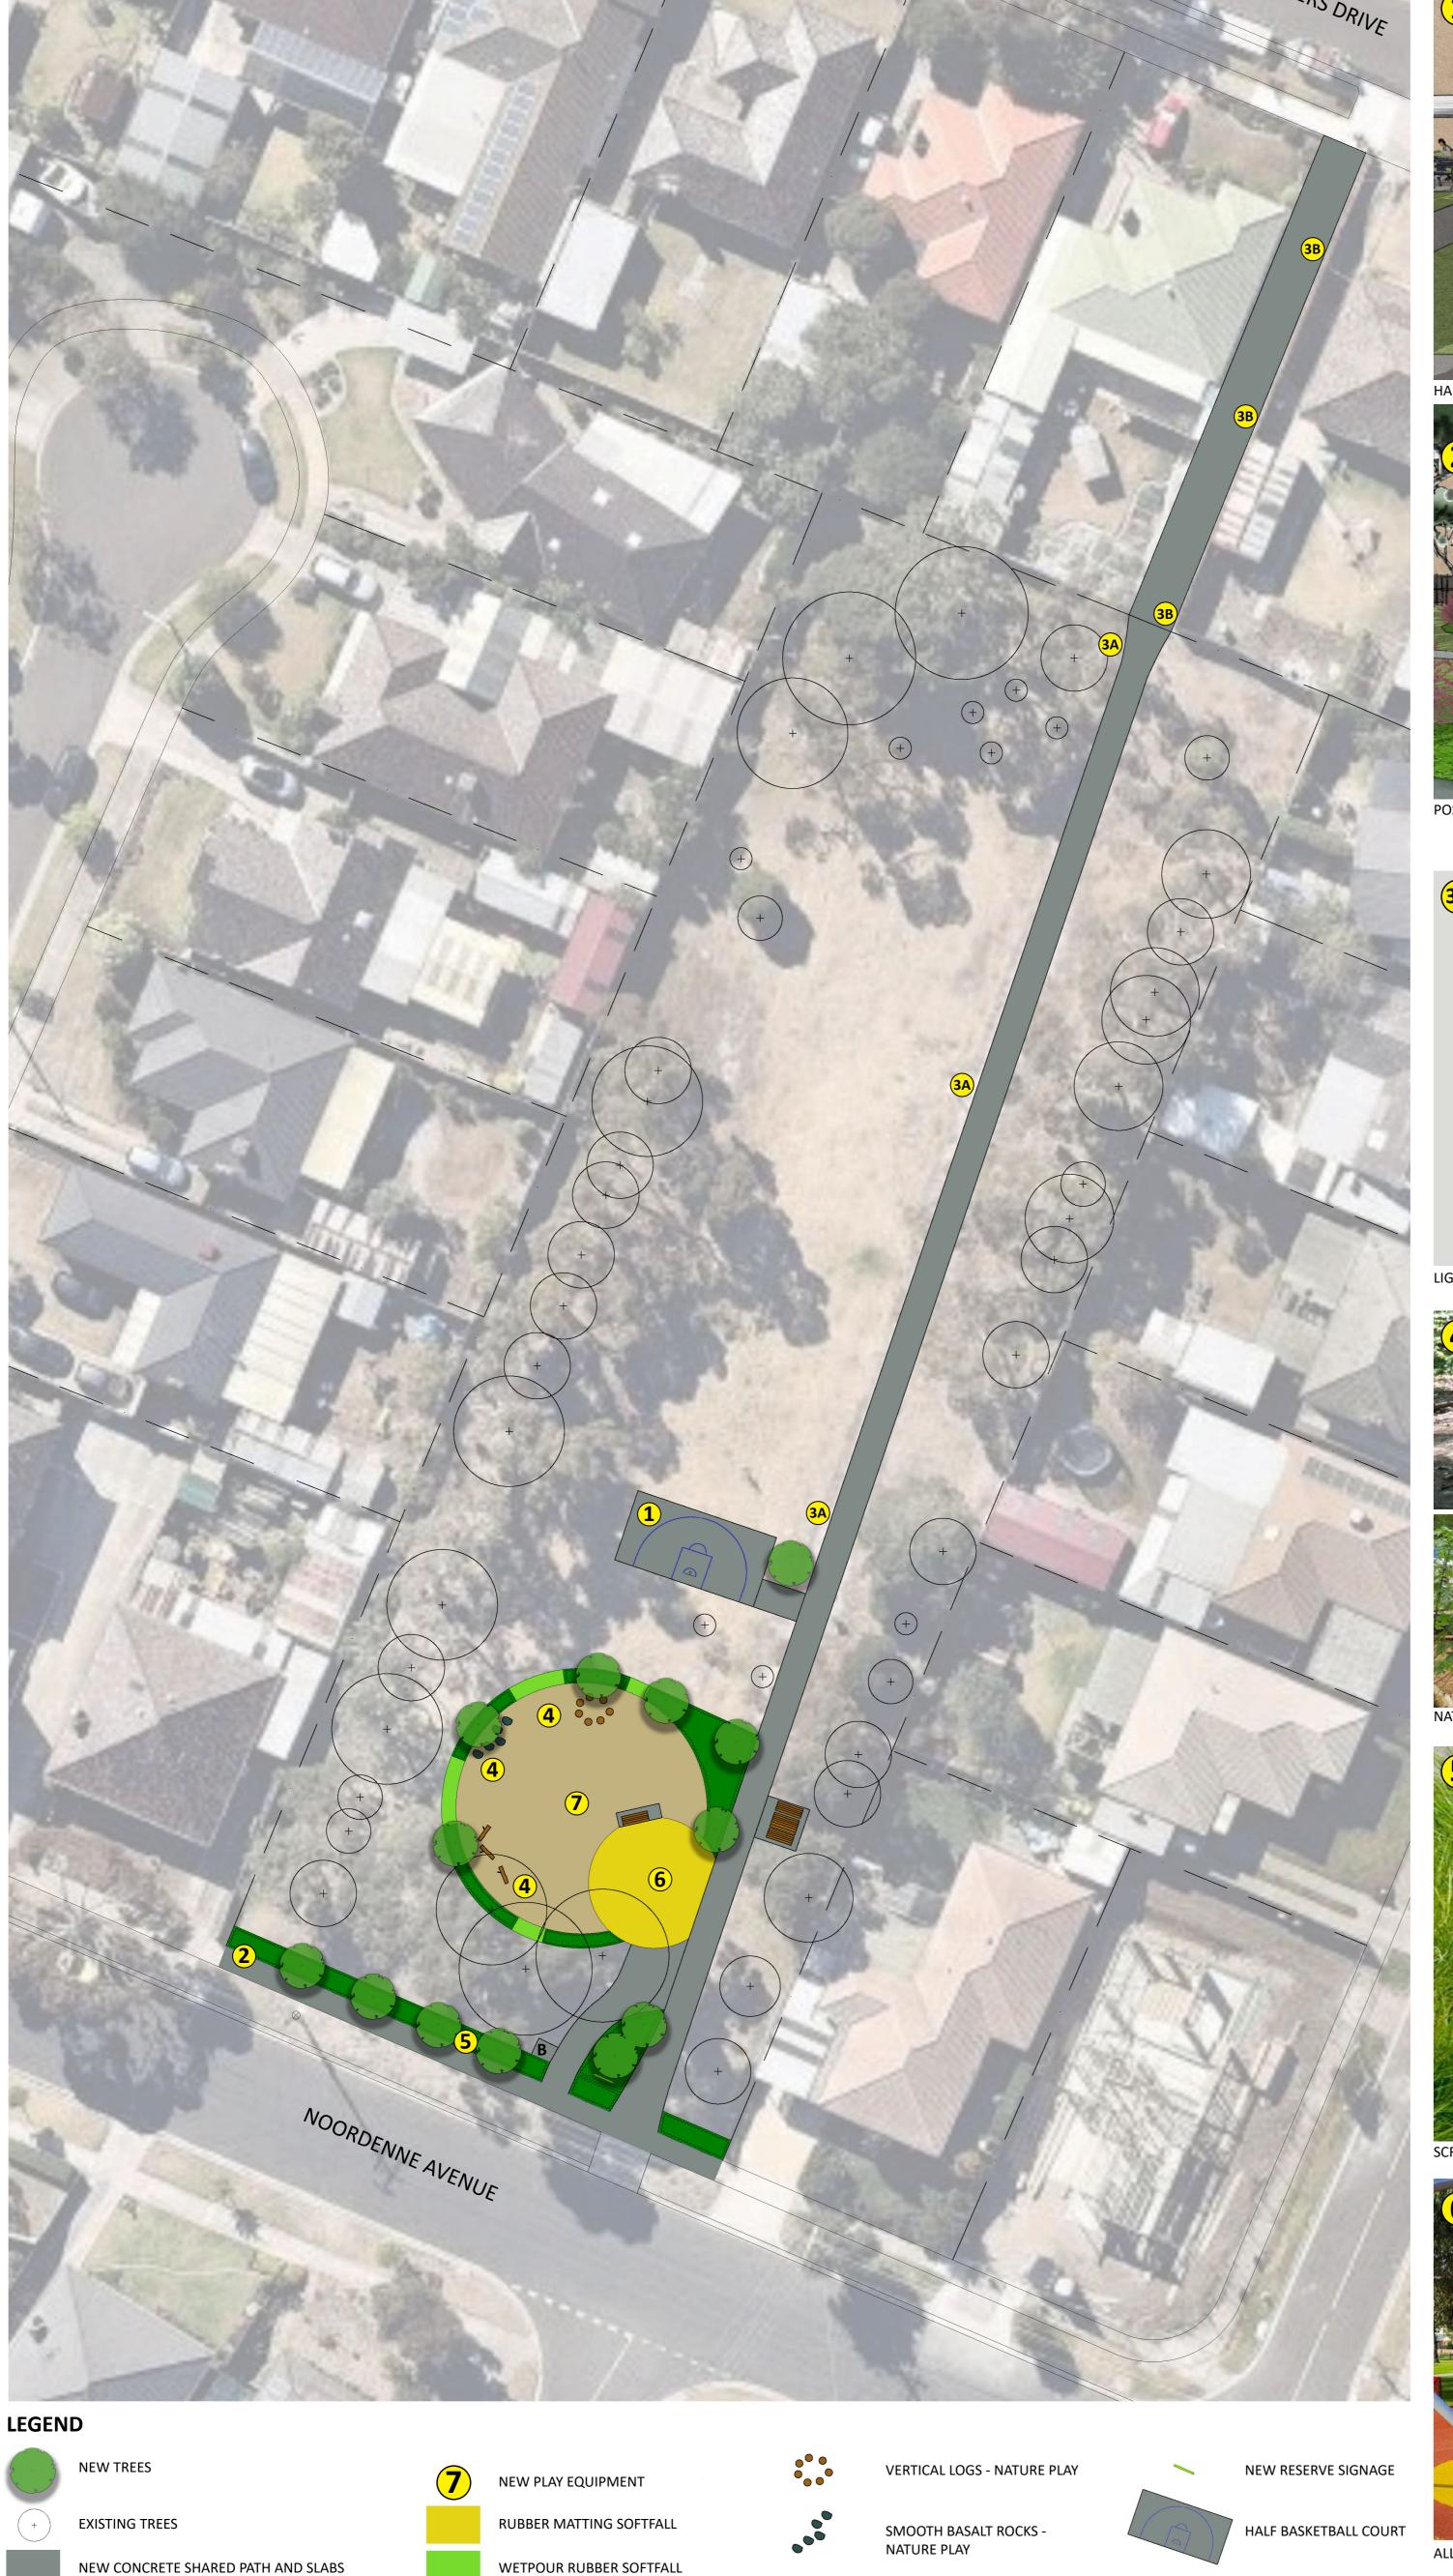

HALF BASKETBALL COURT

POST AND RAIL FENCE ALONG FRONT BOUNDARY

LIGHTING - 3A: POST LIGHT; 3B BOLLARD LIGHT ALONG LANEWAY

NATURE PLAY ELEMENTS - LOCATION TBC DEPENDING ON PLAY EQUIPMENT VOTE RESULTS

SCREEN PLANTING ALONG FRONT OF RESERVE - LOW LYING

ALL-ABILITIES ACCESS PLAY EQUIPMENT: BASKET SWING OR CAROUSEL

HOBSONS BAY LANGUAGE LINE

PRELIMINARY - **NOT FOR CONSTRUCTION** 

9932 1212 INTERPRETER SERVICE FOR ALL LANGUAGES

Your Council in your language

NEW GARDEN BEDS

MULCH SOFTFALL

**SUMMARY:** - THIS PLAN IS AN ADVANCED CONCEPT PLAN: THE NEXT PHASE IS TO GAIN FEEDBACK ON PLAY EQUIPMENT PREFERENCES

- EXISTING PLAYSPACE TO BE EXTENDED WITH NEW EQUIPMENT

- REPLACEMENT OF MORE EFFICIENT LIGHTING WITH MINIMAL LIGHT POLLUTION

- ALL-ABILITIES ACCESS PLAY EQUIPMENT AND PICNIC SETTING - FINAL LAYOUT OF EQUIPMENT AND NATURE PLAY ELEMENTS WILL BE BASED ON FEEDBACK RECEIVED. REFER TO DRAWING 2 AND 3