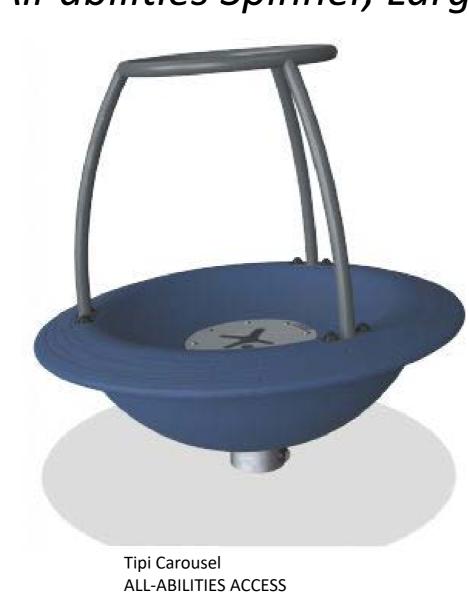

## OPTION A: Tall Swing, Orb Spinner, Large Basket Swing

OPTION B: Climbing Structure, All-abilities Spinner, Large Basket Swing

**OPTION C:** Tall Swing, Play Unit, Monkey Bars, All-abilities Spinner

**ALL-ABILITIES ACCESS** 

## **OPTIONS - PLAY EQUIPMENT:**

OPTION A: Tall Swing, Orb Spinner, Large Basket Swing

**OPTION B:** Climbing Structure, All-abilities Spinner, Large Basket Swing

OPTION C: Tall Swing, Play Unit, Monkey Bars, All-abilities Spinner