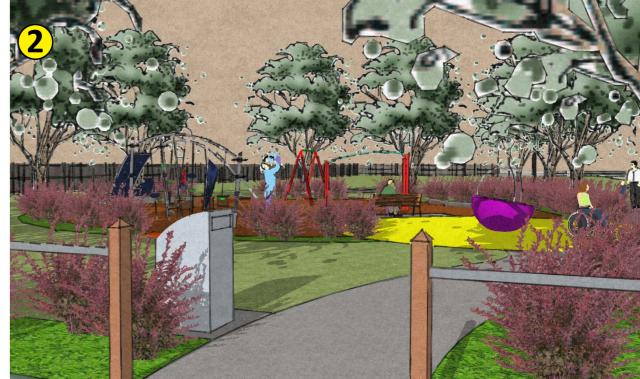

HALF BASKETBALL COURT

POST AND RAIL FENCE ALONG FRONT BOUNDARY

LIGHTING - 3A: POST LIGHT; 3B BOLLARD LIGHT ALONG LANEWAY

NATURE PLAY ELEMENTS - LOCATION TBC DEPENDING ON PLAY EQUIPMENT VOTE RESULTS

SCREEN PLANTING ALONG FRONT OF RESERVE - LOW LYING

- REPLACEMENT OF MORE EFFICIENT LIGHTING WITH MINIMAL LIGHT POLLUTION

- ALL-ABILITIES ACCESS PLAY EQUIPMENT AND PICNIC SETTING - FINAL LAYOUT OF EQUIPMENT AND NATURE PLAY ELEMENTS WILL BE BASED ON FEEDBACK RECEIVED. REFER TO DRAWING 2 AND 3