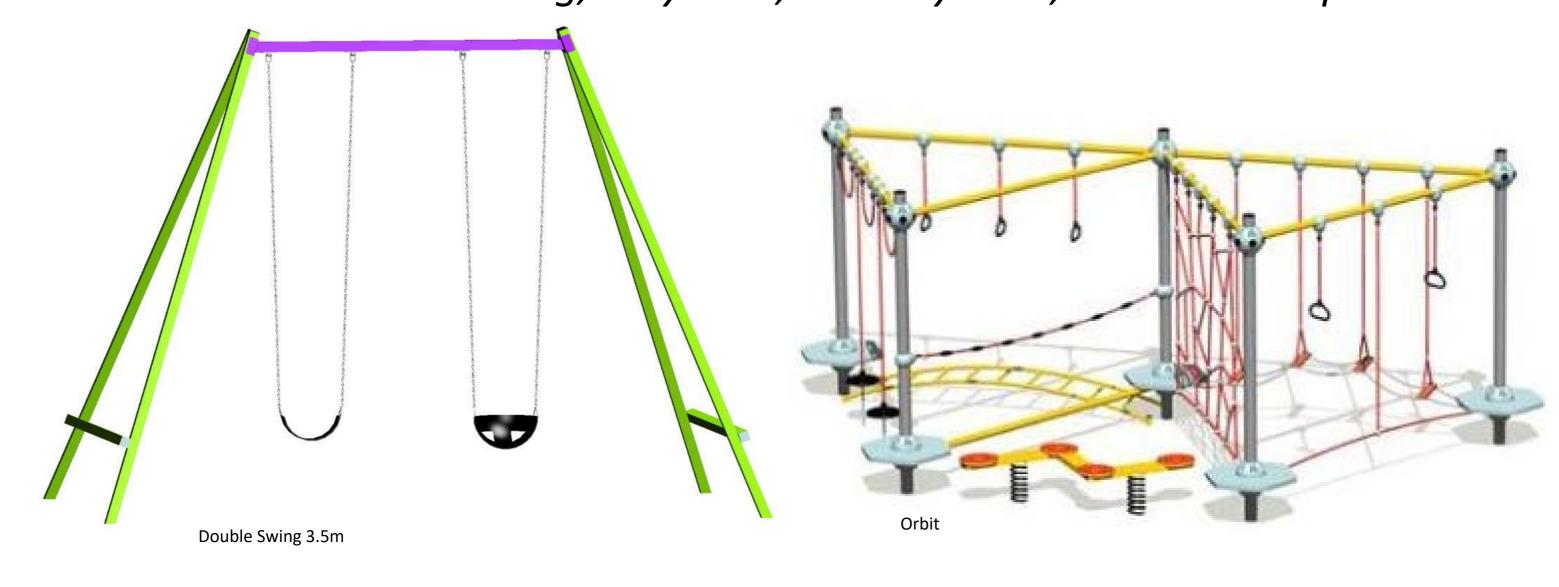

## OPTION A: Tall Swing, Orb Spinner, Large Basket Swing

OPTION B: Climbing Structure, All-abilities Spinner, Large Basket Swing

**OPTION C:** Tall Swing, Play Unit, Monkey Bars, All-abilities Spinner

**ALL-ABILITIES ACCESS** 

## **OPTIONS - PLAY EQUIPMENT:**

OPTION A: Tall Swing, Orb Spinner, Large Basket Swing

**OPTION B:** Climbing Structure, All-abilities Spinner, Large Basket Swing

OPTION C: Tall Swing, Play Unit, Monkey Bars, All-abilities Spinner