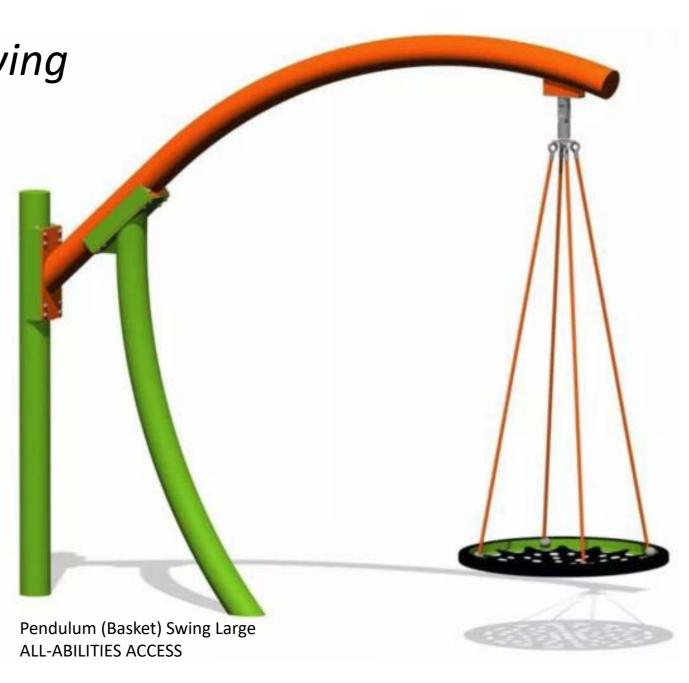

## OPTION A: Tall Swing, Orb Spinner, Large Basket Swing

OPTION B: Climbing Structure, All-abilities Spinner, Large Basket Swing

**OPTION C:** Tall Swing, Play Unit, Monkey Bars, All-abilities Spinner

**ALL-ABILITIES ACCESS** 

## **OPTIONS - PLAY EQUIPMENT:**

OPTION A: Tall Swing, Orb Spinner, Large Basket Swing

**OPTION B:** Climbing Structure, All-abilities Spinner, Large Basket Swing

OPTION C: Tall Swing, Play Unit, Monkey Bars, All-abilities Spinner