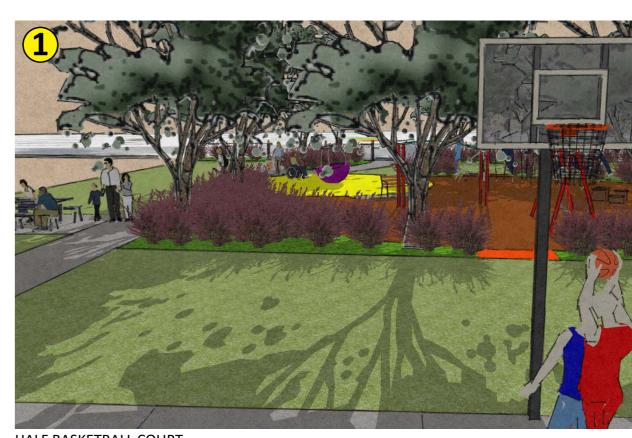

NEW GARDEN BEDS

MULCH SOFTFALL

**SUMMARY:** - THIS PLAN IS AN ADVANCED CONCEPT PLAN: THE NEXT PHASE IS TO GAIN FEEDBACK ON PLAY EQUIPMENT PREFERENCES

- EXISTING PLAYSPACE TO BE EXTENDED WITH NEW EQUIPMENT

- REPLACEMENT OF MORE EFFICIENT LIGHTING WITH MINIMAL LIGHT POLLUTION

- ALL-ABILITIES ACCESS PLAY EQUIPMENT AND PICNIC SETTING - FINAL LAYOUT OF EQUIPMENT AND NATURE PLAY ELEMENTS WILL BE BASED ON FEEDBACK RECEIVED. REFER TO DRAWING 2 AND 3

BIN SURROUND

NEW ACCESSIBLE PICNIC SETTING

**NEW SEATING** 

HORIZONTAL LOGS - NATURE PLAY