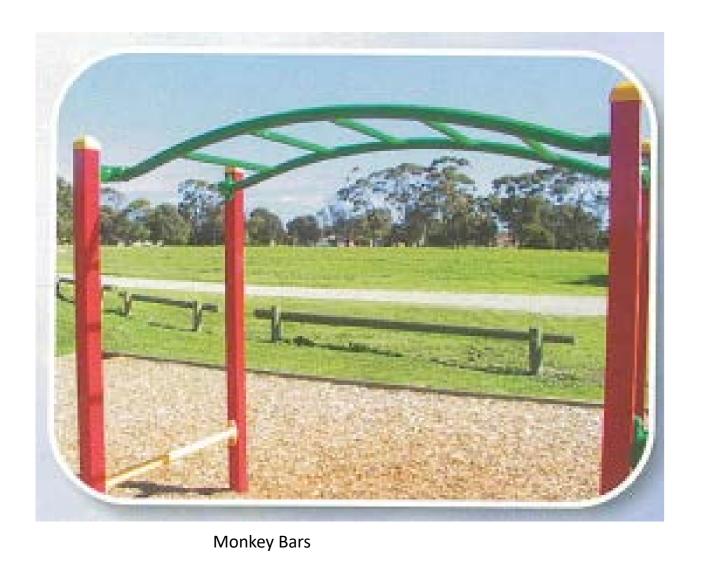

## OPTION A: Tall Swing, Orb Spinner, Large Basket Swing

OPTION B: Climbing Structure, All-abilities Spinner, Large Basket Swing

**OPTION C:** Tall Swing, Play Unit, Monkey Bars, All-abilities Spinner

**ALL-ABILITIES ACCESS** 

## **OPTIONS - PLAY EQUIPMENT:**

OPTION A: Tall Swing, Orb Spinner, Large Basket Swing

**OPTION B:** Climbing Structure, All-abilities Spinner, Large Basket Swing

OPTION C: Tall Swing, Play Unit, Monkey Bars, All-abilities Spinner