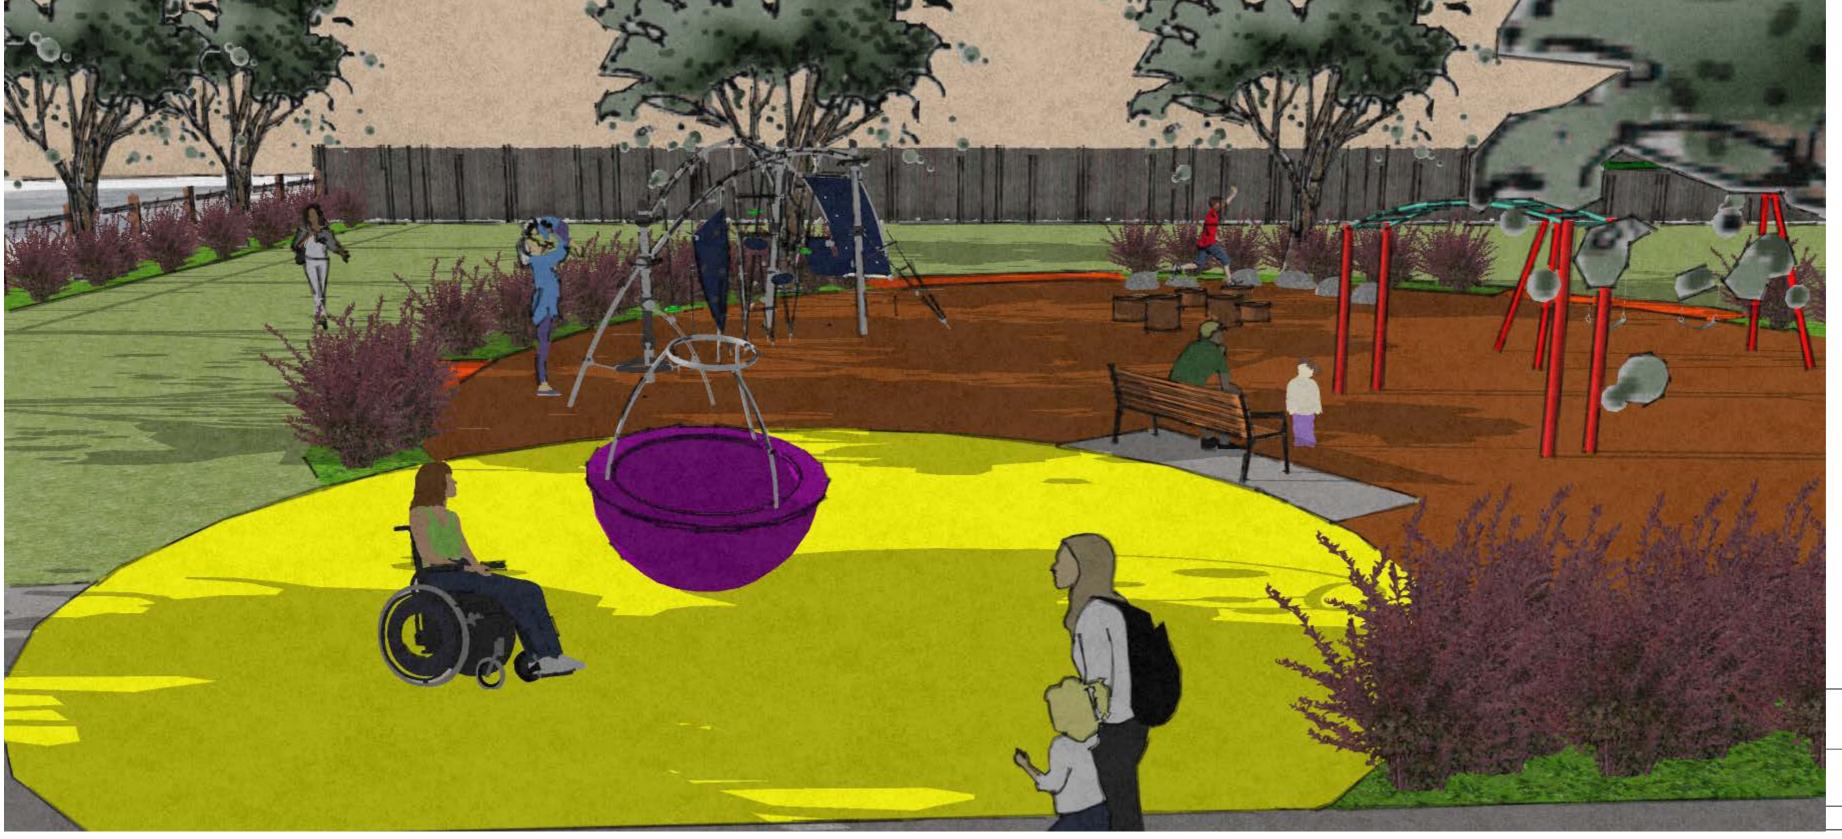

ALL-ABILITIES ACCESS PLAY EQUIPMENT: BASKET SWING OR CAROUSEL

HOBSONS BAY LANGUAGE LINE

PRELIMINARY - **NOT FOR CONSTRUCTION** 

9932 1212 INTERPRETER SERVICE FOR ALL LANGUAGES

Your Council in your language

- REPLACEMENT OF MORE EFFICIENT LIGHTING WITH MINIMAL LIGHT POLLUTION

- ALL-ABILITIES ACCESS PLAY EQUIPMENT AND PICNIC SETTING - FINAL LAYOUT OF EQUIPMENT AND NATURE PLAY ELEMENTS WILL BE BASED ON FEEDBACK RECEIVED. REFER TO DRAWING 2 AND 3

BIN SURROUND

NEW ACCESSIBLE PICNIC SETTING

**NEW SEATING** 

HORIZONTAL LOGS - NATURE PLAY