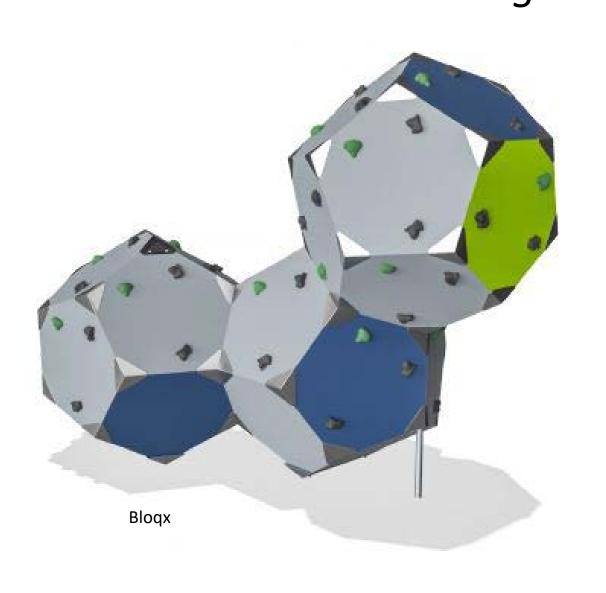

## OPTION A: Tall Swing, Orb Spinner, Large Basket Swing

OPTION B: Climbing Structure, All-abilities Spinner, Large Basket Swing

**OPTION C:** Tall Swing, Play Unit, Monkey Bars, All-abilities Spinner

**ALL-ABILITIES ACCESS** 

## **OPTIONS - PLAY EQUIPMENT:**

OPTION A: Tall Swing, Orb Spinner, Large Basket Swing

**OPTION B:** Climbing Structure, All-abilities Spinner, Large Basket Swing

OPTION C: Tall Swing, Play Unit, Monkey Bars, All-abilities Spinner