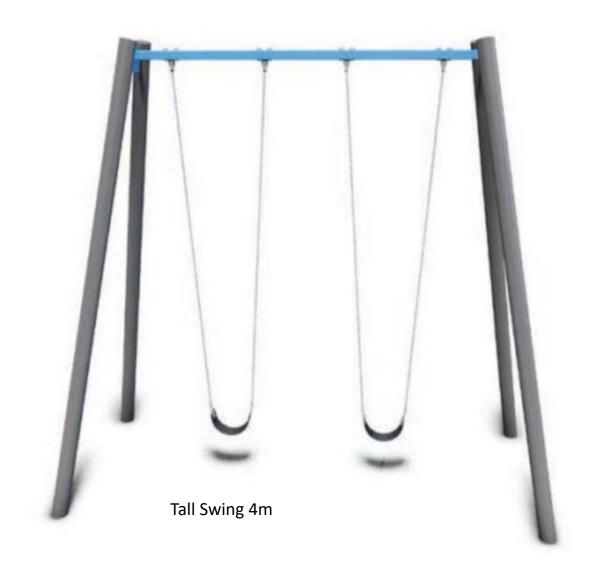

## OPTION A: Tall Swing, Orb Spinner, Large Basket Swing

OPTION B: Climbing Structure, All-abilities Spinner, Large Basket Swing

**OPTION C:** Tall Swing, Play Unit, Monkey Bars, All-abilities Spinner

**ALL-ABILITIES ACCESS** 

## **OPTIONS - PLAY EQUIPMENT:**

OPTION A: Tall Swing, Orb Spinner, Large Basket Swing

**OPTION B:** Climbing Structure, All-abilities Spinner, Large Basket Swing

OPTION C: Tall Swing, Play Unit, Monkey Bars, All-abilities Spinner