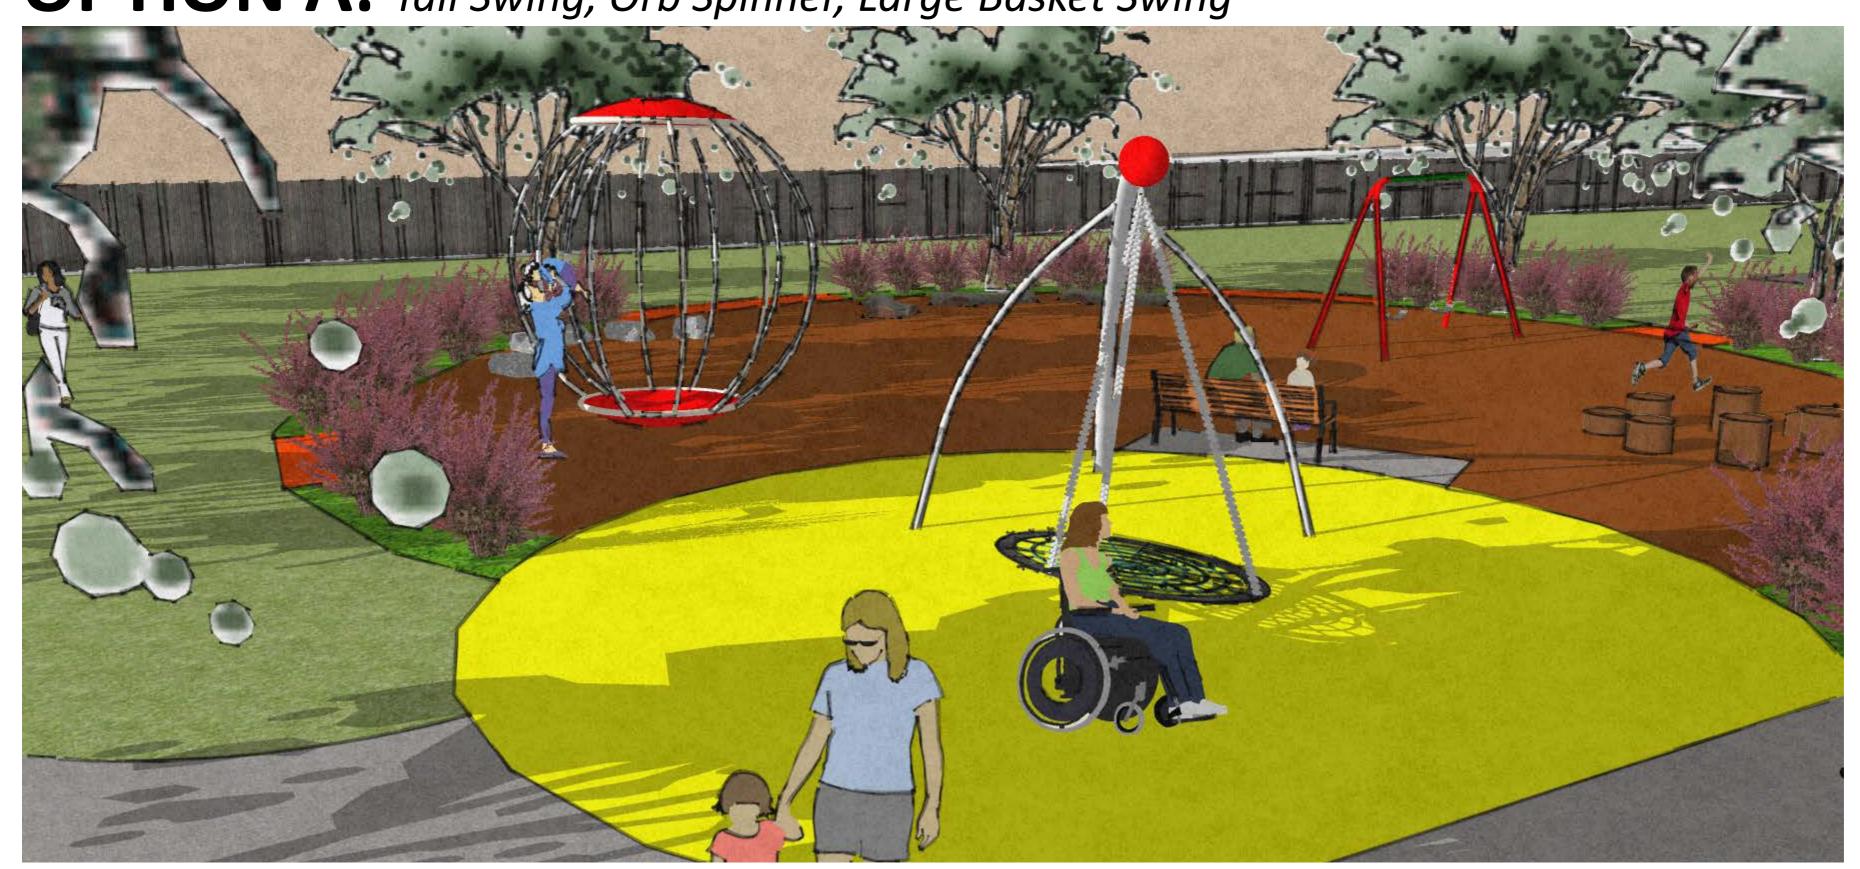

## OPTION A: Tall Swing, Orb Spinner, Large Basket Swing

OPTION B: Climbing Structure, All-abilities Spinner, Large Basket Swing

**OPTION C:** Tall Swing, Play Unit, Monkey Bars, All-abilities Spinner

**ALL-ABILITIES ACCESS** 

## **OPTIONS - PLAY EQUIPMENT:**

OPTION A: Tall Swing, Orb Spinner, Large Basket Swing

**OPTION B:** Climbing Structure, All-abilities Spinner, Large Basket Swing

OPTION C: Tall Swing, Play Unit, Monkey Bars, All-abilities Spinner