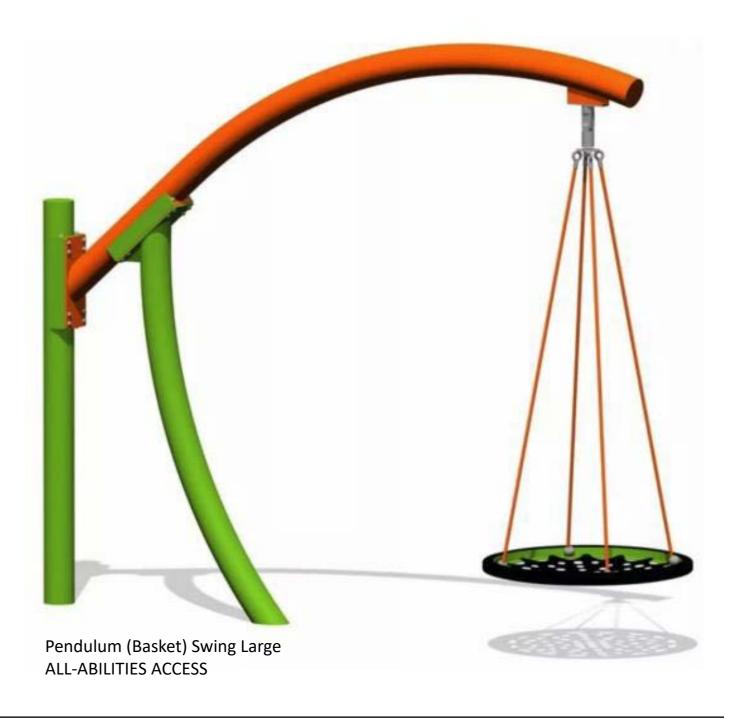

ALL-ABILITIES ACCESS PLAY EQUIPMENT: BASKET SWING OR CAROUSEL

HOBSONS BAY LANGUAGE LINE

PRELIMINARY - **NOT FOR CONSTRUCTION** 

9932 1212 INTERPRETER SERVICE FOR ALL LANGUAGES

Your Council in your language

## OPTION A: Tall Swing, Orb Spinner, Large Basket Swing

OPTION B: Climbing Structure, All-abilities Spinner, Large Basket Swing

**OPTION C:** Tall Swing, Play Unit, Monkey Bars, All-abilities Spinner

**ALL-ABILITIES ACCESS** 

## **OPTIONS - PLAY EQUIPMENT:**

OPTION A: Tall Swing, Orb Spinner, Large Basket Swing

**OPTION B:** Climbing Structure, All-abilities Spinner, Large Basket Swing

OPTION C: Tall Swing, Play Unit, Monkey Bars, All-abilities Spinner