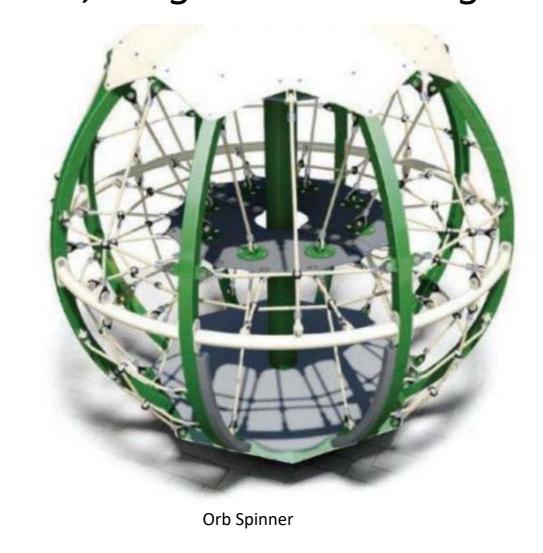

## OPTION A: Tall Swing, Orb Spinner, Large Basket Swing

OPTION B: Climbing Structure, All-abilities Spinner, Large Basket Swing

**OPTION C:** Tall Swing, Play Unit, Monkey Bars, All-abilities Spinner

**ALL-ABILITIES ACCESS** 

## **OPTIONS - PLAY EQUIPMENT:**

OPTION A: Tall Swing, Orb Spinner, Large Basket Swing

**OPTION B:** Climbing Structure, All-abilities Spinner, Large Basket Swing

OPTION C: Tall Swing, Play Unit, Monkey Bars, All-abilities Spinner