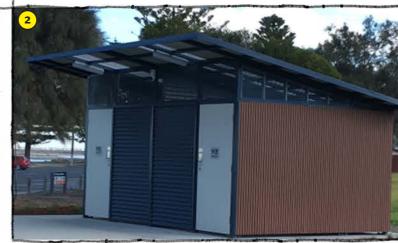

PROPOSED TOILET BLOCK

DECIDUOUS TREE PLANTINGS

EXISTING OUTDOOR GREEN GYMS TO BE RETAINED

EXISTING DAMAGED TIMBER FENCING TO BE REPLACED AT FULL COST TO COUNCIL

ALTONA MEADOWS COMMUNITY PARK, ALTONA MEADOWS

## NOTES:

dog park will be fully fenced two entry gates, one at each side new bins and seating - new drinking fountain with dog bowl open space and kick-about will be protected - deciduous tree planting for summer shade - proposed toilet block connected to path