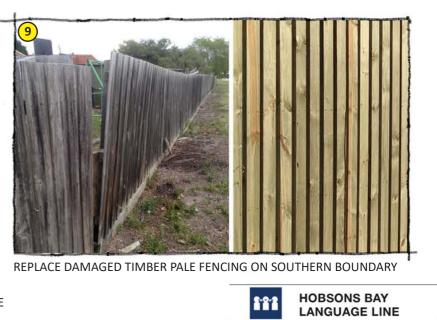

PROPOSED TOILET BLOCK

DECIDUOUS TREE PLANTINGS

EXISTING OUTDOOR GREEN GYMS TO BE RETAINED

EXISTING DAMAGED TIMBER FENCING TO BE REPLACED AT FULL COST TO COUNCIL

ALTONA MEADOWS COMMUNITY PARK, ALTONA MEADOWS