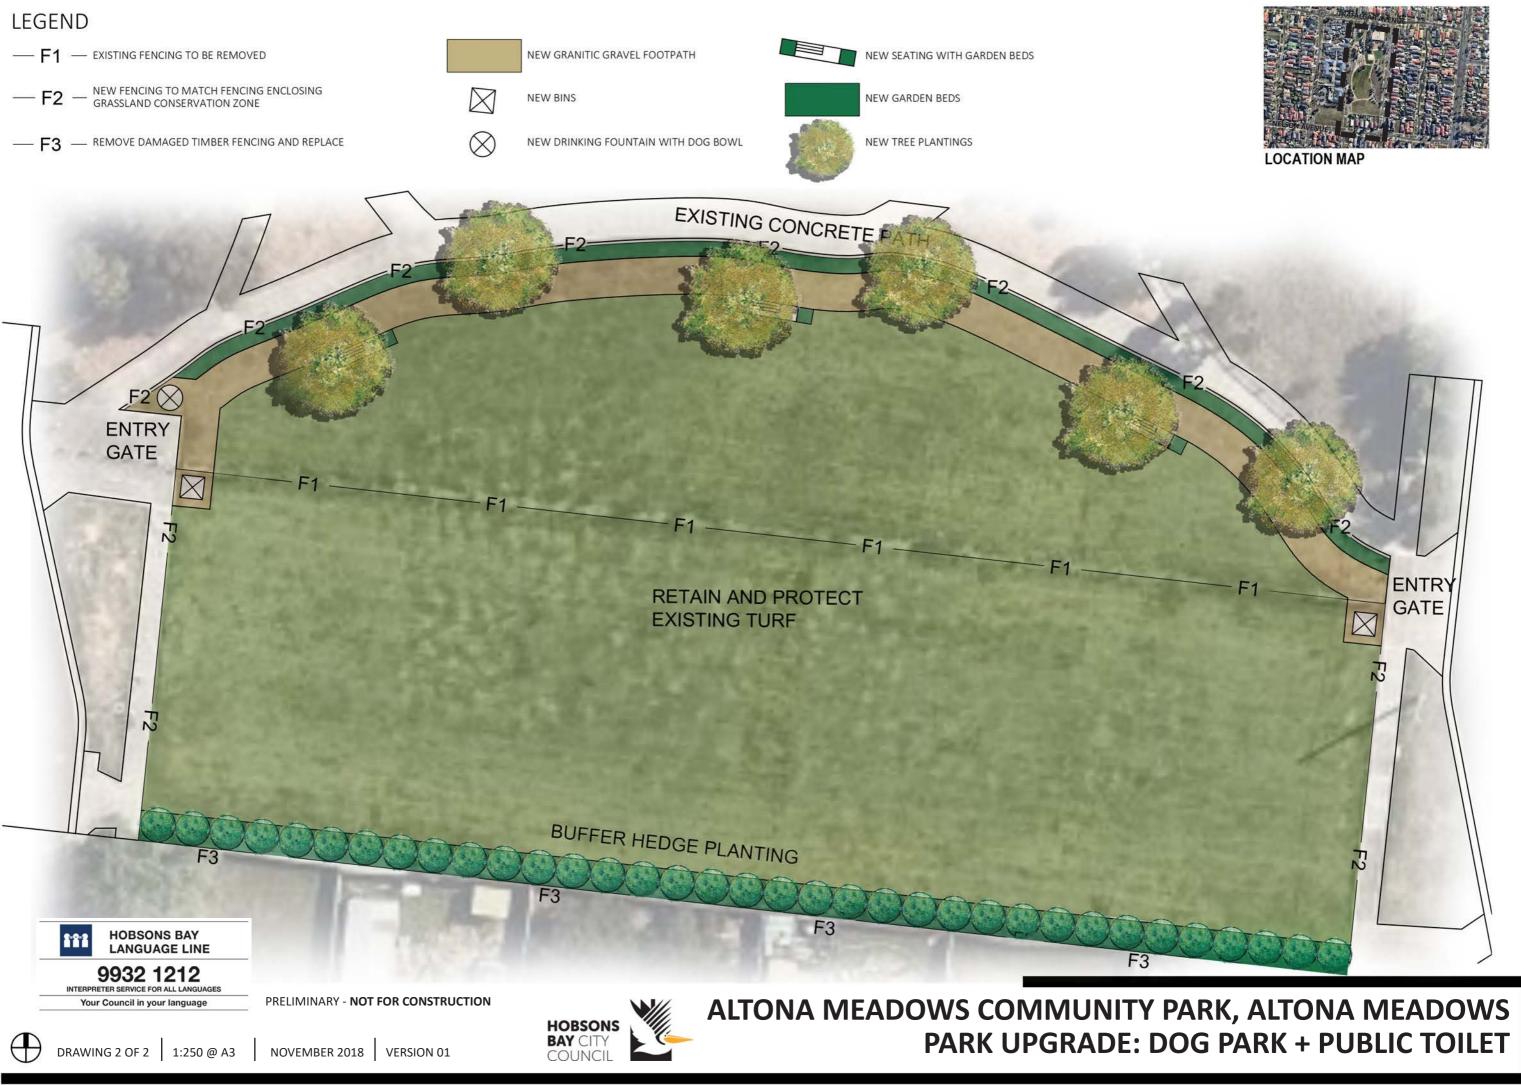

## NOTES:

dog park will be fully fenced two entry gates, one at each side new bins and seating - new drinking fountain with dog bowl open space and kick-about will be protected - deciduous tree planting for summer shade - proposed toilet block connected to path

This concept is preliminary only and council is relying on the local community's feedback to aid in its progression. Refer to Drawing 2 of 2 for more detail.

## PARK UPGRADE: DOG PARK + PUBLIC TOILET

293

9932 1212

Your Council in your language

PRELIMINARY - NOT FOR CONSTRUCTION

RETER SERVICE FOR ALL LANGUAGES

NEW DRINKING FOUNTAIN, SEATING AND BINS

LOCATION MAR