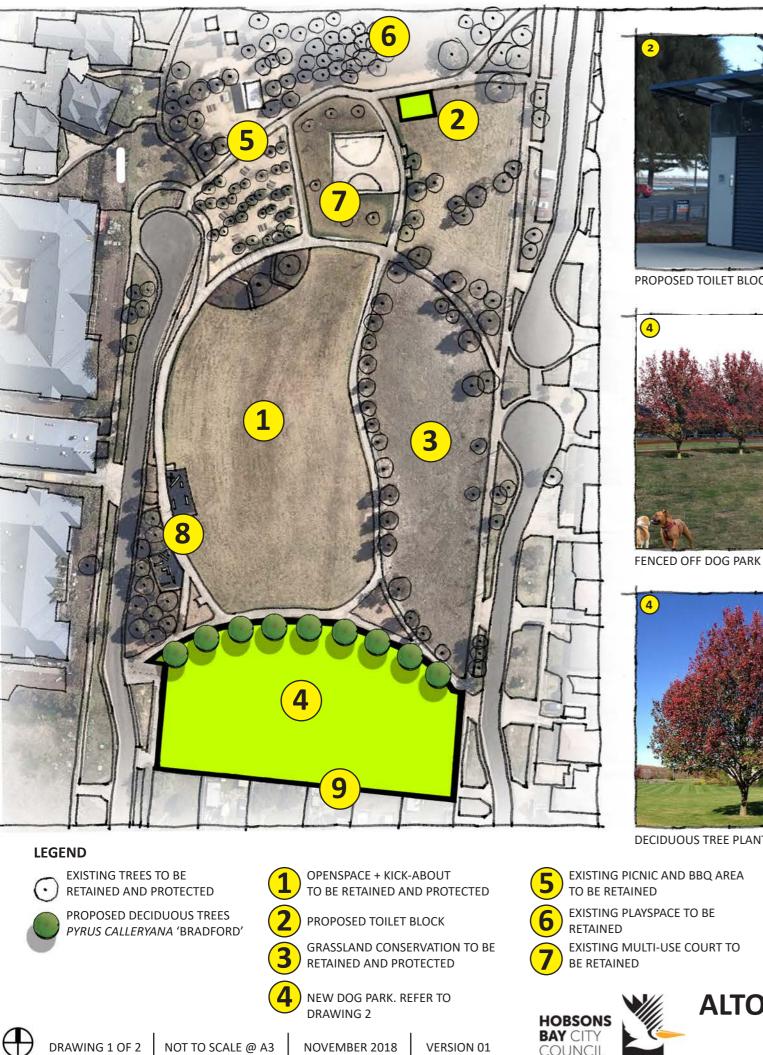

PROPOSED TOILET BLOCK

DECIDUOUS TREE PLANTINGS

EXISTING OUTDOOR GREEN GYMS TO BE RETAINED

EXISTING DAMAGED TIMBER FENCING TO BE REPLACED AT FULL COST TO COUNCIL

ALTONA MEADOWS COMMUNITY PARK, ALTONA MEADOWS

## PARK UPGRADE: DOG PARK + PUBLIC TOILET

293

9932 1212

Your Council in your language

PRELIMINARY - NOT FOR CONSTRUCTION

RETER SERVICE FOR ALL LANGUAGES

NEW DRINKING FOUNTAIN, SEATING AND BINS

LOCATION MAR