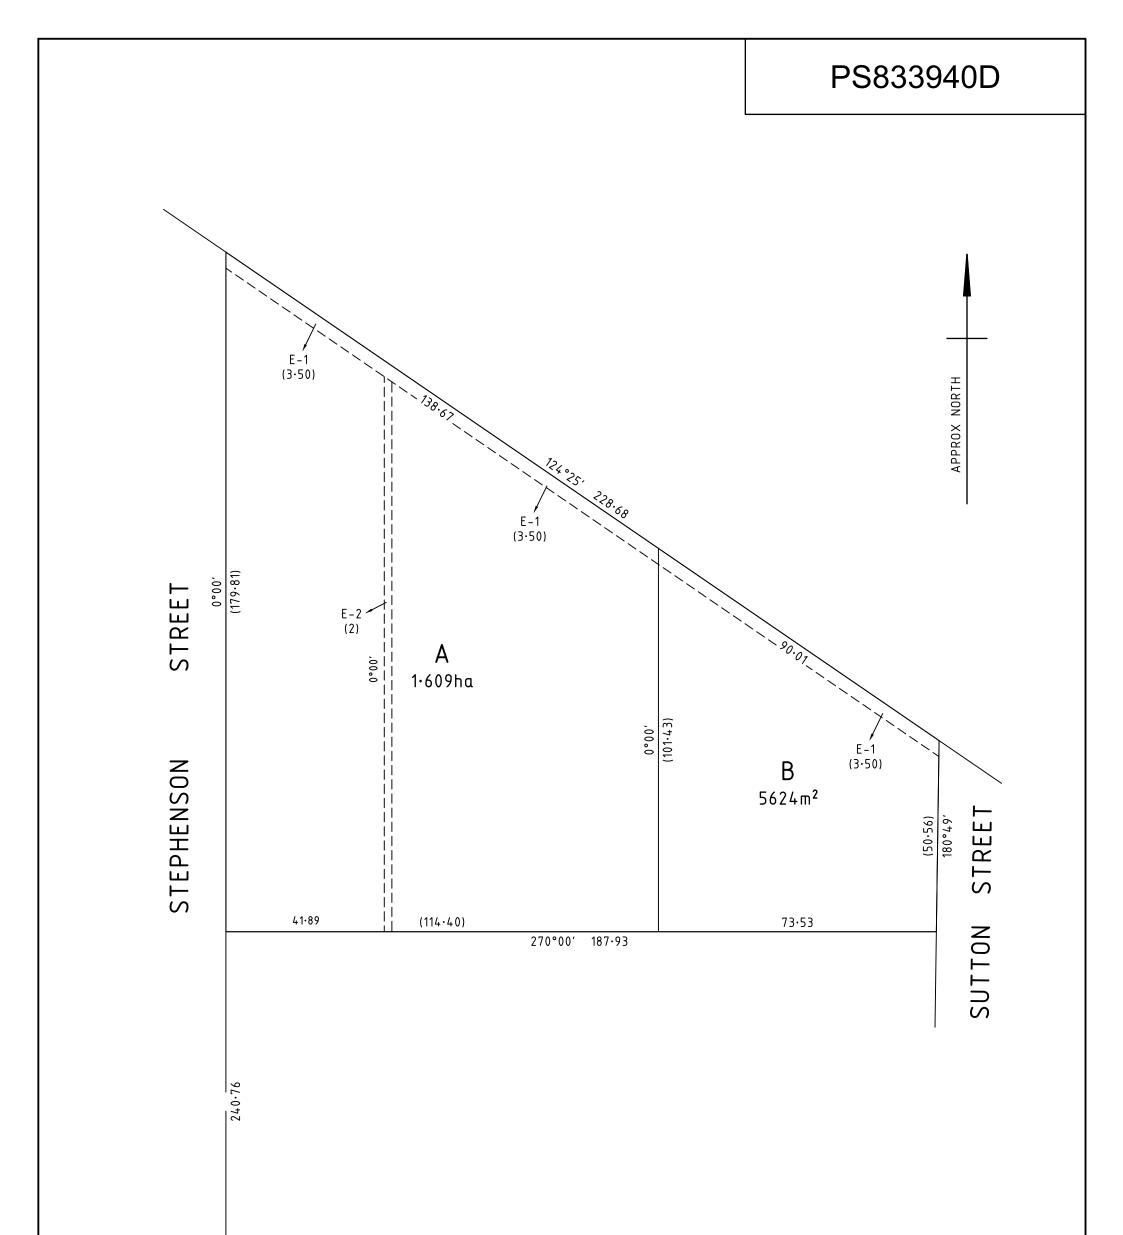

| PLAN OF SUBDIVISION                                                                                                                                        |                            |                      |               | ITION 1                  | PS833940D                                                                       |  |  |
|------------------------------------------------------------------------------------------------------------------------------------------------------------|----------------------------|----------------------|---------------|--------------------------|---------------------------------------------------------------------------------|--|--|
| LOCATION OF LAND                                                                                                                                           |                            |                      |               | HOBSONS BAY CITY COUNCIL |                                                                                 |  |  |
| PARISH:                                                                                                                                                    | CUT PAW PAW                |                      |               |                          |                                                                                 |  |  |
| TOWNSHIP:                                                                                                                                                  |                            |                      |               |                          |                                                                                 |  |  |
| SECTION:                                                                                                                                                   | 6                          | 7                    |               |                          |                                                                                 |  |  |
| CROWN ALLOTMENT:                                                                                                                                           | -                          | 18(PT)               |               |                          |                                                                                 |  |  |
| CROWN PORTION:                                                                                                                                             | B(PT)                      |                      |               |                          |                                                                                 |  |  |
| TITLE REFERENCE:                                                                                                                                           | VOL. 9735 FOL. 41          | 12                   |               |                          |                                                                                 |  |  |
| LAST PLAN REFERENCE:                                                                                                                                       | CP163945E                  |                      |               |                          |                                                                                 |  |  |
| POSTAL ADDRESS:                                                                                                                                            | 41-59 STEPHENSON           |                      |               |                          |                                                                                 |  |  |
| (at time of subdivision)                                                                                                                                   | SOUTH KINGSVILLE           | 3015                 |               |                          |                                                                                 |  |  |
| MGA CO-ORDINATES:<br>(of approx centre of land<br>in plan)                                                                                                 | E: 313 060<br>N: 5 810 770 | ZONE: 55<br>GDA 2020 |               |                          |                                                                                 |  |  |
| VESTING OF ROADS AND/OR RESERVES                                                                                                                           |                            |                      |               |                          | NOTATIONS                                                                       |  |  |
| IDENTIFIER                                                                                                                                                 | COUNCIL/BOD                | Y/PERSON             |               |                          |                                                                                 |  |  |
|                                                                                                                                                            |                            |                      |               | THIS                     | <b>RELIMINARY</b><br>PLAN IS SUBJECT TO APPROVAL<br>M THE RELEVANT AUTHORITIES. |  |  |
|                                                                                                                                                            | NOTATIONS                  |                      |               | LOT B                    | OUNDARIES, EASEMENTS MAY BE<br>NDED OR ADDED TO THIS PLAN.                      |  |  |
| DEPTH LIMITATION: Does No                                                                                                                                  | ot Apply                   |                      |               |                          | NEED IN ADDED TO THIS FEAR.                                                     |  |  |
| This is a SPEAR plan.<br><b>STAGING:</b><br>This is not a staged subdivision<br>Planning Permit No.<br><b>SURVEY:</b><br>This plan is not based on survery |                            |                      |               |                          |                                                                                 |  |  |
|                                                                                                                                                            |                            | FΔSF                 | EMENT INFORMA |                          |                                                                                 |  |  |
| LEGEND: A - Appurtenant E                                                                                                                                  | asement E - Encumbering E  |                      |               |                          | Easement R - Encumbering Easement (Roa                                          |  |  |
|                                                                                                                                                            |                            |                      |               |                          |                                                                                 |  |  |
| Easement<br>Reference                                                                                                                                      | Purpose                    | Width<br>(Metres)    | Origin        |                          | Land Benefited/In Favour Of                                                     |  |  |
| E-1, E-2                                                                                                                                                   | DRAINAGE                   | SEE DIAG             | THIS PLAN     |                          | HOBSONS BAY CITY COUNCIL                                                        |  |  |
| E-2                                                                                                                                                        | SEWERAGE                   | 2                    | THIS PLAN     |                          | CITY WEST WATER CORPORATION                                                     |  |  |

## BLACKSHAWS ROAD PRELIMINARY SEE NOTATION ON SHEET 1 SURVEYORS REF 1900276/B 10 0 40 SCALE ORIGINAL SHEET 10 20 30 Beveridge Williams development & environment consultants SHEET 2 1:1000 SIZE: A3 LENGTHS ARE IN METRES LICENSED SURVEYOR: SEAN A O'CONNOR Melbourne ph : 03 9524 8888 VERSION 1, DATE: 06/06/2019 www.beveridgewilliams.com.au