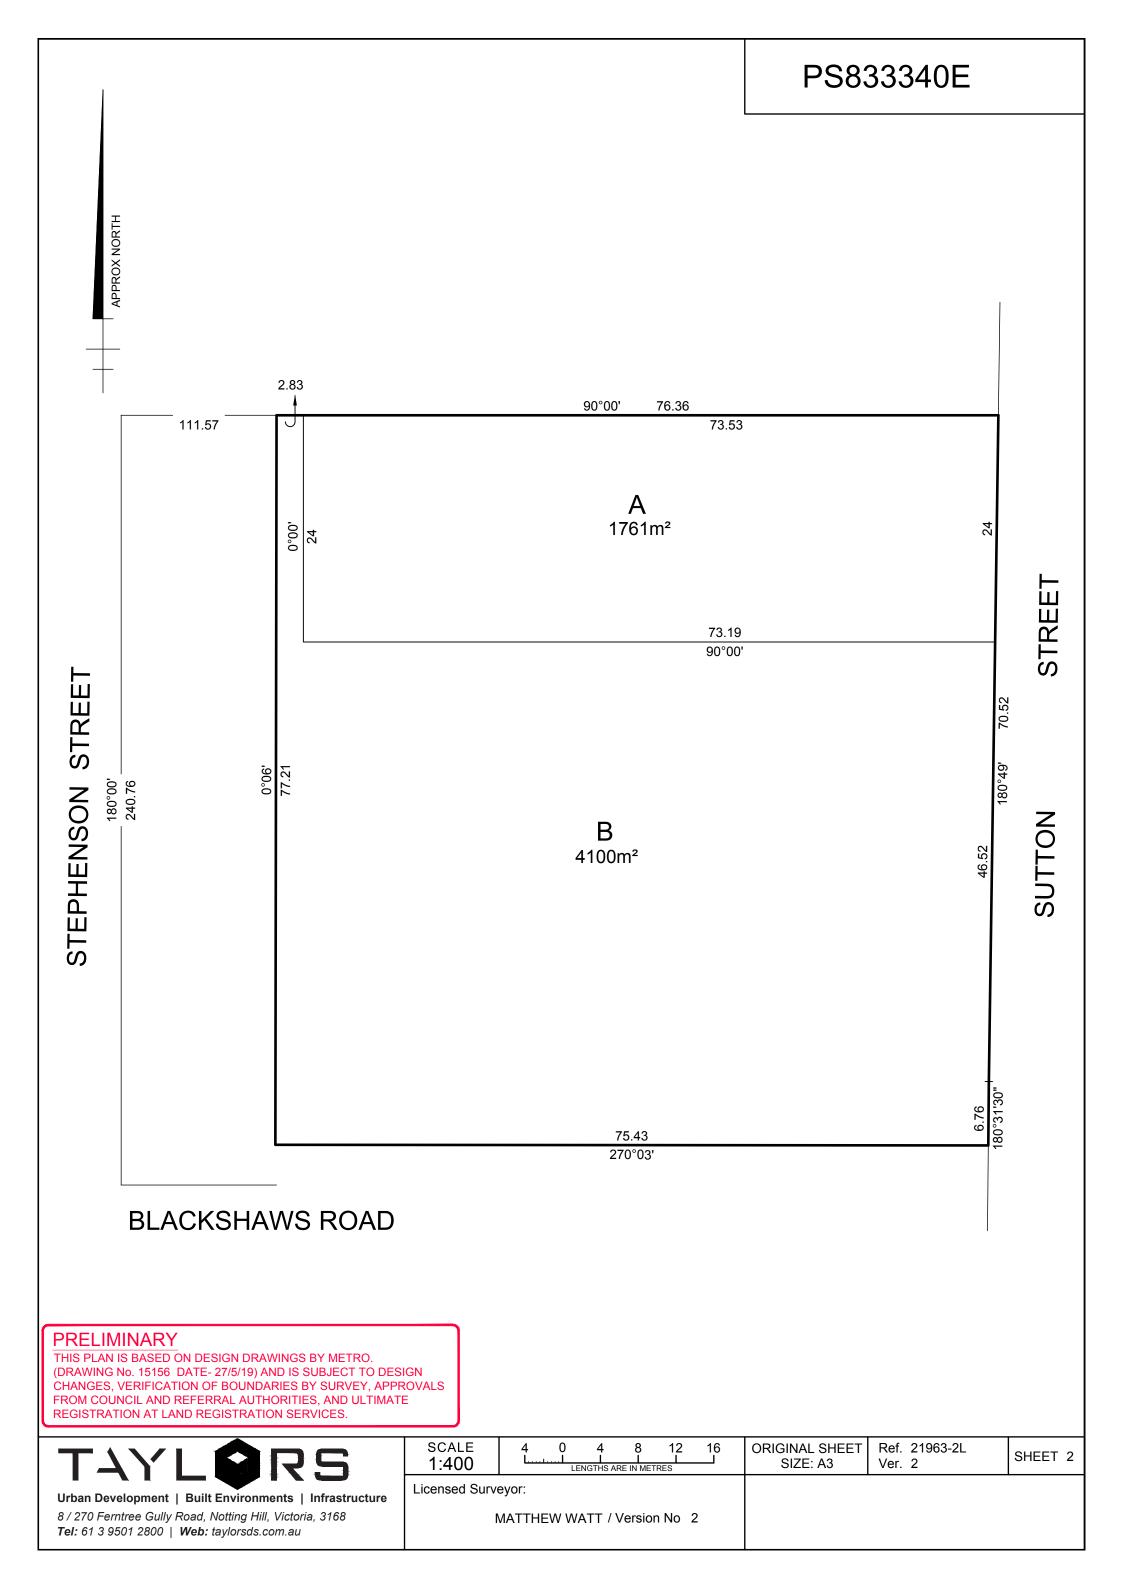

| PLAN OF SUBDIVISION                                                                           |                                     |                                                                                   |                          |               | EDITIC                    | ON 1 PS833340E                                                                                                                                                                                                                                                                   |                            |              |
|-----------------------------------------------------------------------------------------------|-------------------------------------|-----------------------------------------------------------------------------------|--------------------------|---------------|---------------------------|----------------------------------------------------------------------------------------------------------------------------------------------------------------------------------------------------------------------------------------------------------------------------------|----------------------------|--------------|
| LOCATION OF LAND                                                                              |                                     |                                                                                   |                          |               | COUNCIL NAME: HOBSONS BAY |                                                                                                                                                                                                                                                                                  |                            |              |
| PARISH: CUT PAW P TOWNSHIP: SECTION:                                                          |                                     |                                                                                   | PAW                      |               |                           |                                                                                                                                                                                                                                                                                  |                            |              |
| CROWN ALLOTMENT: 18 (PART) SECTION 7                                                          |                                     |                                                                                   |                          |               |                           |                                                                                                                                                                                                                                                                                  |                            |              |
| CROWN PORTION: B (PART) SECTION 6                                                             |                                     |                                                                                   |                          |               |                           |                                                                                                                                                                                                                                                                                  |                            |              |
| TITLE REFERENCE: Vol. 10213 Fol. 045                                                          |                                     |                                                                                   |                          |               |                           |                                                                                                                                                                                                                                                                                  |                            |              |
| LAST PLAN REFERENCE: Lot 1 on PS336144B                                                       |                                     |                                                                                   |                          |               |                           |                                                                                                                                                                                                                                                                                  |                            |              |
| POSTAL ADDRESS: 9a Sutton Street (at time of subdivision) SPOTSWOOD 3015                      |                                     |                                                                                   |                          |               |                           |                                                                                                                                                                                                                                                                                  |                            |              |
| MGA 2020 CO-ORDINATES: E: 313 100 ZONE: 55 (of approx centre of land in plan)                 |                                     |                                                                                   |                          |               |                           |                                                                                                                                                                                                                                                                                  |                            |              |
| VESTING OF ROADS AND/OR RESERVES                                                              |                                     |                                                                                   |                          | S             | NOTATIONS                 |                                                                                                                                                                                                                                                                                  |                            |              |
|                                                                                               | TIFIER COUNCIL/BODY/PERSON          |                                                                                   |                          |               |                           |                                                                                                                                                                                                                                                                                  |                            |              |
| N                                                                                             | IL                                  | <b>'</b>                                                                          | NIL                      |               |                           |                                                                                                                                                                                                                                                                                  |                            |              |
|                                                                                               |                                     |                                                                                   |                          |               |                           |                                                                                                                                                                                                                                                                                  |                            |              |
| NOTATIONS  DEDTILLIMITATION: Dags Not Apply                                                   |                                     |                                                                                   |                          |               |                           |                                                                                                                                                                                                                                                                                  |                            |              |
| DEPTH LIMITATION: Does Not Apply  SURVEY:                                                     |                                     |                                                                                   |                          |               |                           |                                                                                                                                                                                                                                                                                  |                            |              |
| This plan is based on survey.  STAGING: This is not a staged subdivision. Planning Permit No. |                                     |                                                                                   |                          |               |                           |                                                                                                                                                                                                                                                                                  |                            |              |
|                                                                                               |                                     |                                                                                   |                          |               |                           |                                                                                                                                                                                                                                                                                  |                            |              |
| Area of Release: 5861m² No. of Lots: 2 Lots                                                   |                                     |                                                                                   |                          |               |                           |                                                                                                                                                                                                                                                                                  |                            |              |
| EASEMENT INFORMATION                                                                          |                                     |                                                                                   |                          |               |                           |                                                                                                                                                                                                                                                                                  |                            |              |
| LEGEND: A - Appurtenant Easement E - Encumbering Easement R - Encumbering Easement (Road)     |                                     |                                                                                   |                          |               |                           |                                                                                                                                                                                                                                                                                  |                            |              |
| Easement<br>Reference                                                                         | Purpose                             |                                                                                   | Width<br>(Metres)        | Origin        |                           | Land Benefited/In Favour Of                                                                                                                                                                                                                                                      |                            |              |
|                                                                                               |                                     |                                                                                   |                          |               |                           |                                                                                                                                                                                                                                                                                  |                            |              |
|                                                                                               |                                     |                                                                                   |                          |               |                           |                                                                                                                                                                                                                                                                                  |                            |              |
|                                                                                               |                                     |                                                                                   |                          |               |                           |                                                                                                                                                                                                                                                                                  |                            |              |
|                                                                                               |                                     |                                                                                   |                          |               |                           | PRELIMINARY  THIS PLAN IS BASED ON DESIGN DRAWINGS BY METRO. (DRAWING No. 15156 DATE- 27/5/19) AND IS SUBJECT TO DESIGN CHANGES, VERIFICATION OF BOUNDARIES BY SURVEY, APPROVALS FROM COUNCIL AND REFERRAL AUTHORITIES, AND ULTIMATE REGISTRATION AT LAND REGISTRATION SERVICES. |                            |              |
| TAYLORS                                                                                       |                                     |                                                                                   | SURVEYO                  |               | 21963-2l<br>2             | L                                                                                                                                                                                                                                                                                | ORIGINAL SHEET<br>SIZE: A3 | SHEET 1 OF 2 |
| Urban Deve<br>8 / 270 Fernt                                                                   | elopment   Buil<br>tree Gully Road, | t Environments   Infrastructu<br>Notting Hill, Victoria, 3168<br>taylorsds.com.au | Surveyor:<br>MATTHEW WAT | ⁻ / Version I | No 2                      |                                                                                                                                                                                                                                                                                  |                            |              |