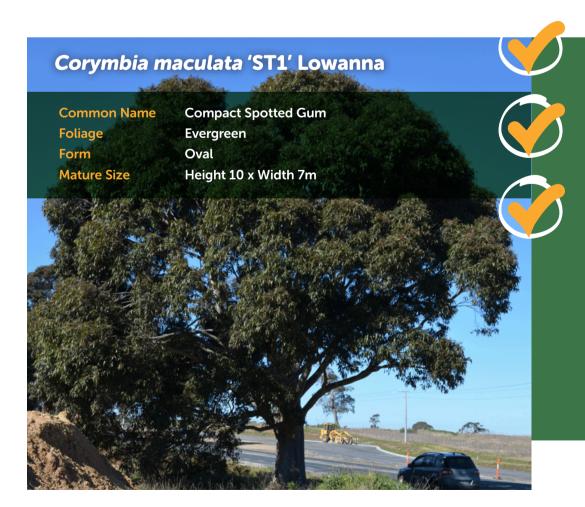

Retain tree

Corymbia maculata 'ST1' Lowanna

A compact tree that is great for streetscapes with limited space.

A fantastic shade tree.

Great habitat for native fauna.

What are the next steps?

Visit the project website to stay up to date