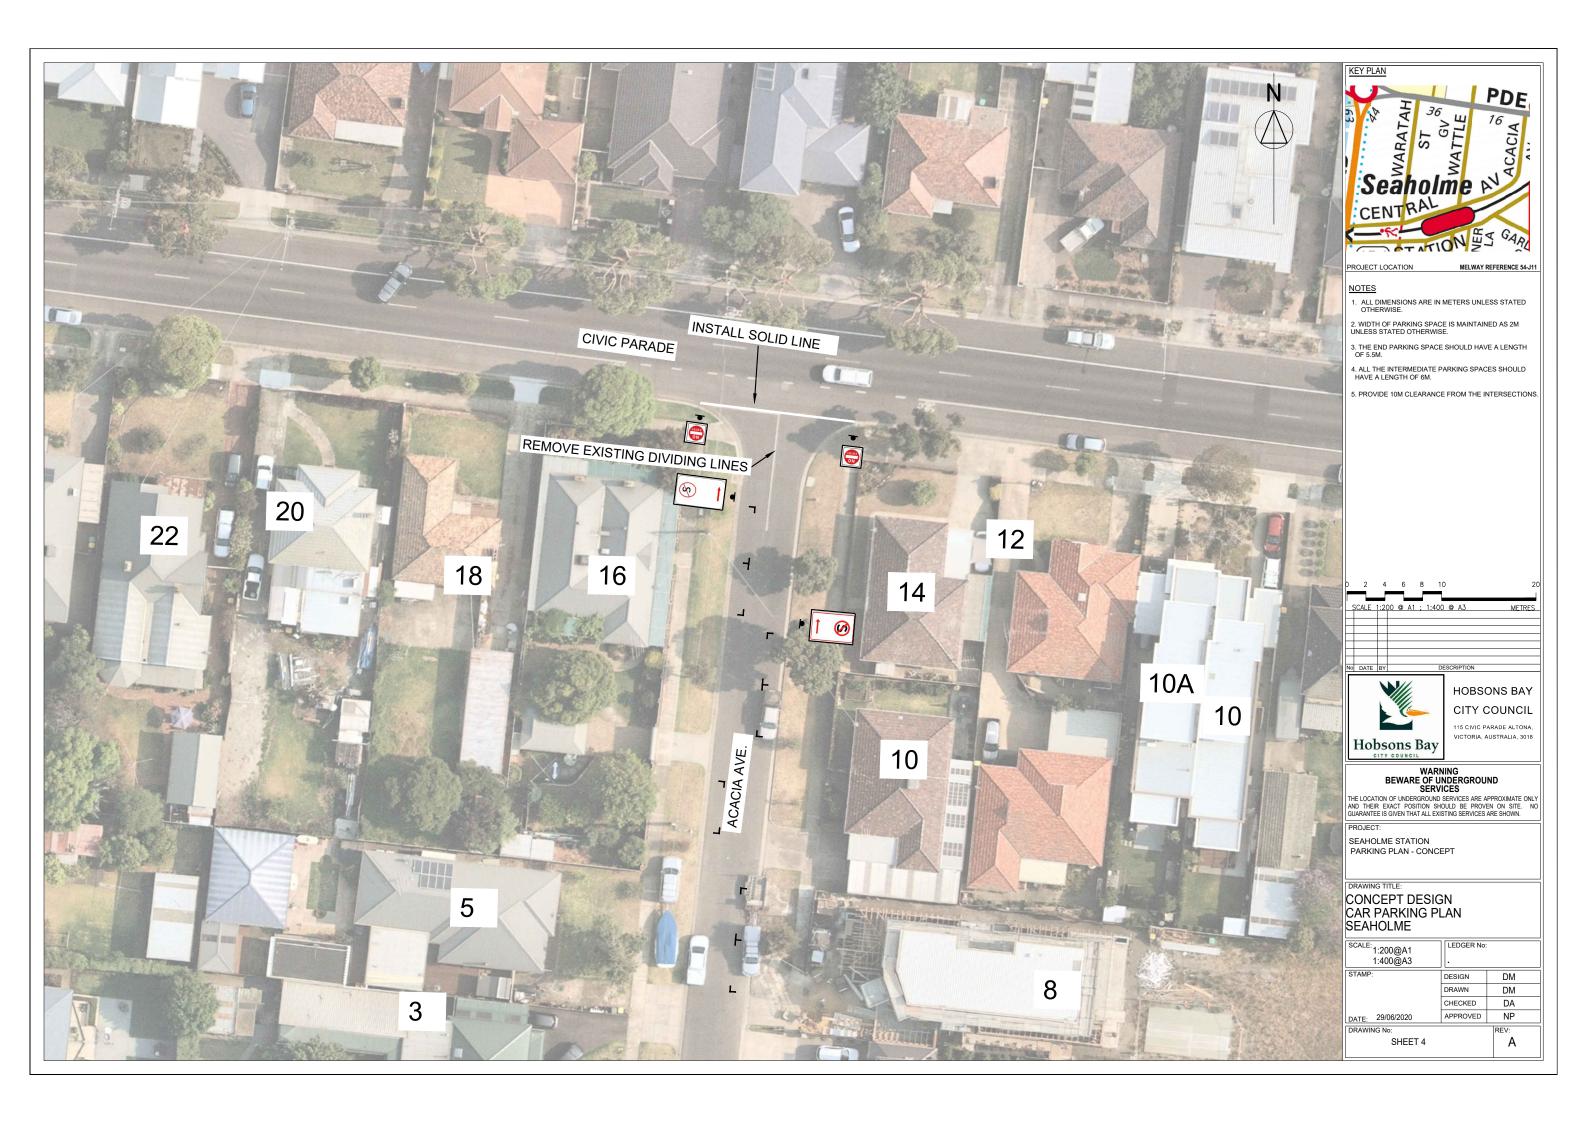

PROJECT LOCATION

- ALL DIMENSIONS ARE IN METERS UNLESS STATED OTHERWISE.
- 2. WIDTH OF PARKING SPACE IS MAINTAINED AS 2M.
- 3. THE END PARKING SPACE SHOULD HAVE A LENGTH OF 5.5M.
- 4. ALL THE INTERMEDIATE PARKING SPACES SHOULD HAVE A LENGTH OF 6M.
- 5. PROVIDE 10M CLEARANCE FROM THE INTERSECTIONS.

SEAHOLME STATION PARKING PLAN - CONCEPT

# CONCEPT DESIGN CAR PARKING PLAN SEAHOLME

|   | SCALE: |                   | LEDGER No: |      |
|---|--------|-------------------|------------|------|
|   |        |                   |            |      |
|   | STAMP: |                   | DESIGN     | DM   |
| - |        |                   | DRAWN      | DM   |
|   |        |                   | CHECKED    | DA   |
|   | DATE:  | 29/06/2020        | APPROVED   | NP   |
|   | DRAWIN | IG No:<br>SHEET 1 |            | REV: |