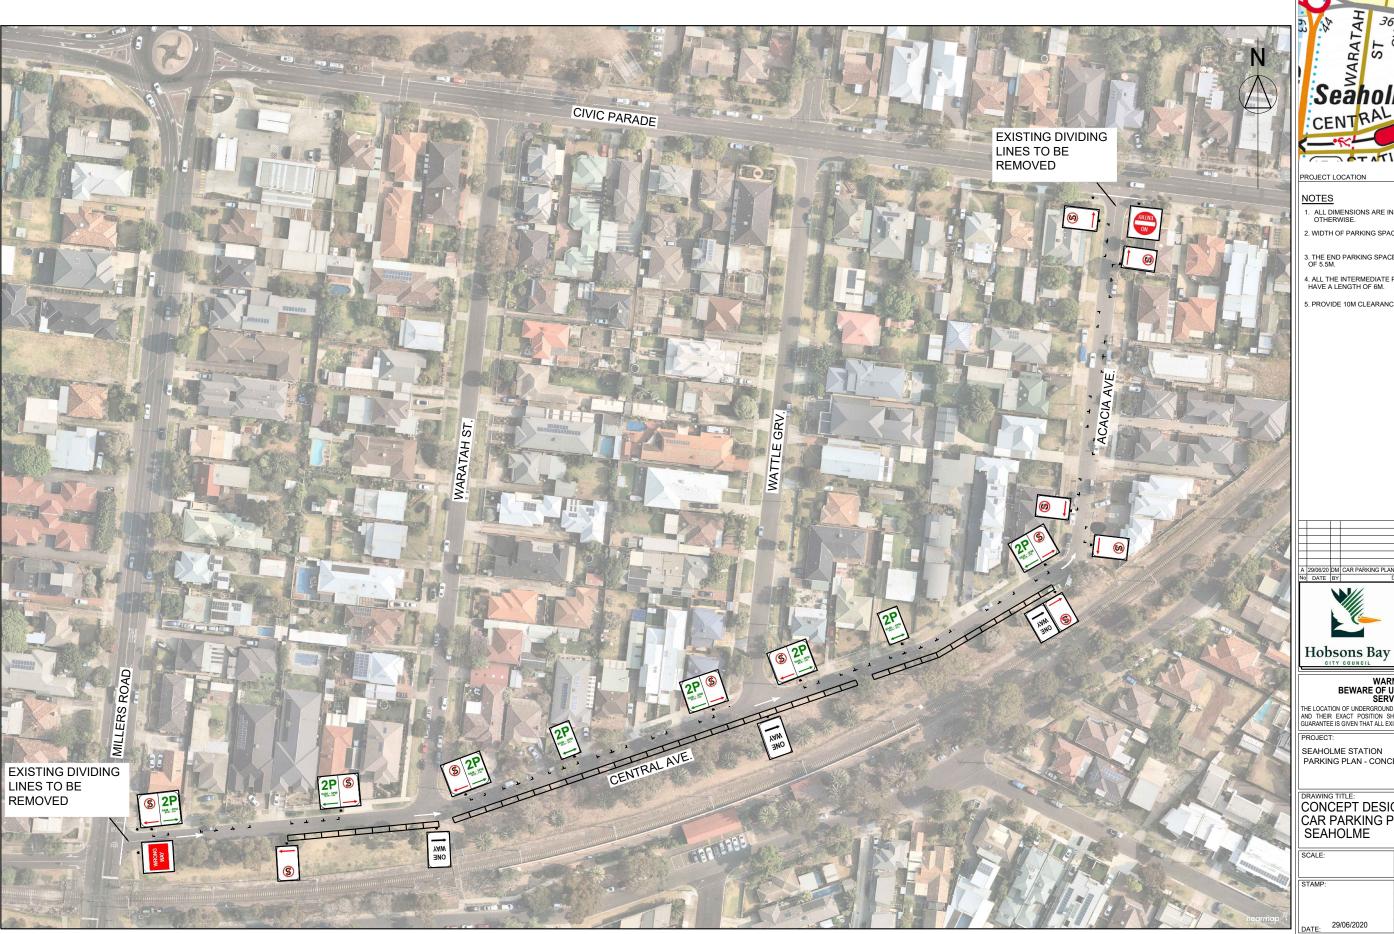

PROJECT LOCATION

- ALL DIMENSIONS ARE IN METERS UNLESS STATED OTHERWISE.
- 2. WIDTH OF PARKING SPACE IS MAINTAINED AS 2M.
- 3. THE END PARKING SPACE SHOULD HAVE A LENGTH OF 5.5M.
- 4. ALL THE INTERMEDIATE PARKING SPACES SHOULD HAVE A LENGTH OF 6M.
- 5. PROVIDE 10M CLEARANCE FROM THE INTERSECTIONS.

## **HOBSONS BAY** CITY COUNCIL

115 CIVIC PARADE ALTONA, VICTORIA, AUSTRALIA, 3018

WARNING
BEWARE OF UNDERGROUND
SERVICES
THE LOCATION OF UNDERGROUND SERVICES ARE APPROXIMATE ONLY
AND THEIR EXACT POSITION SHOULD BE PROVEN ON SITE. NO
GUARANTEE IS GIVEN THAT ALL EXISTING SERVICES ARE SHOWN.

SEAHOLME STATION PARKING PLAN - CONCEPT

# CONCEPT DESIGN CAR PARKING PLAN SEAHOLME

|   | SCALE: |                   | LEDGER No: |      |
|---|--------|-------------------|------------|------|
|   |        |                   |            |      |
|   | STAMP: |                   | DESIGN     | DM   |
| - |        |                   | DRAWN      | DM   |
|   |        |                   | CHECKED    | DA   |
|   | DATE:  | 29/06/2020        | APPROVED   | NP   |
|   | DRAWIN | IG No:<br>SHEET 1 |            | REV: |