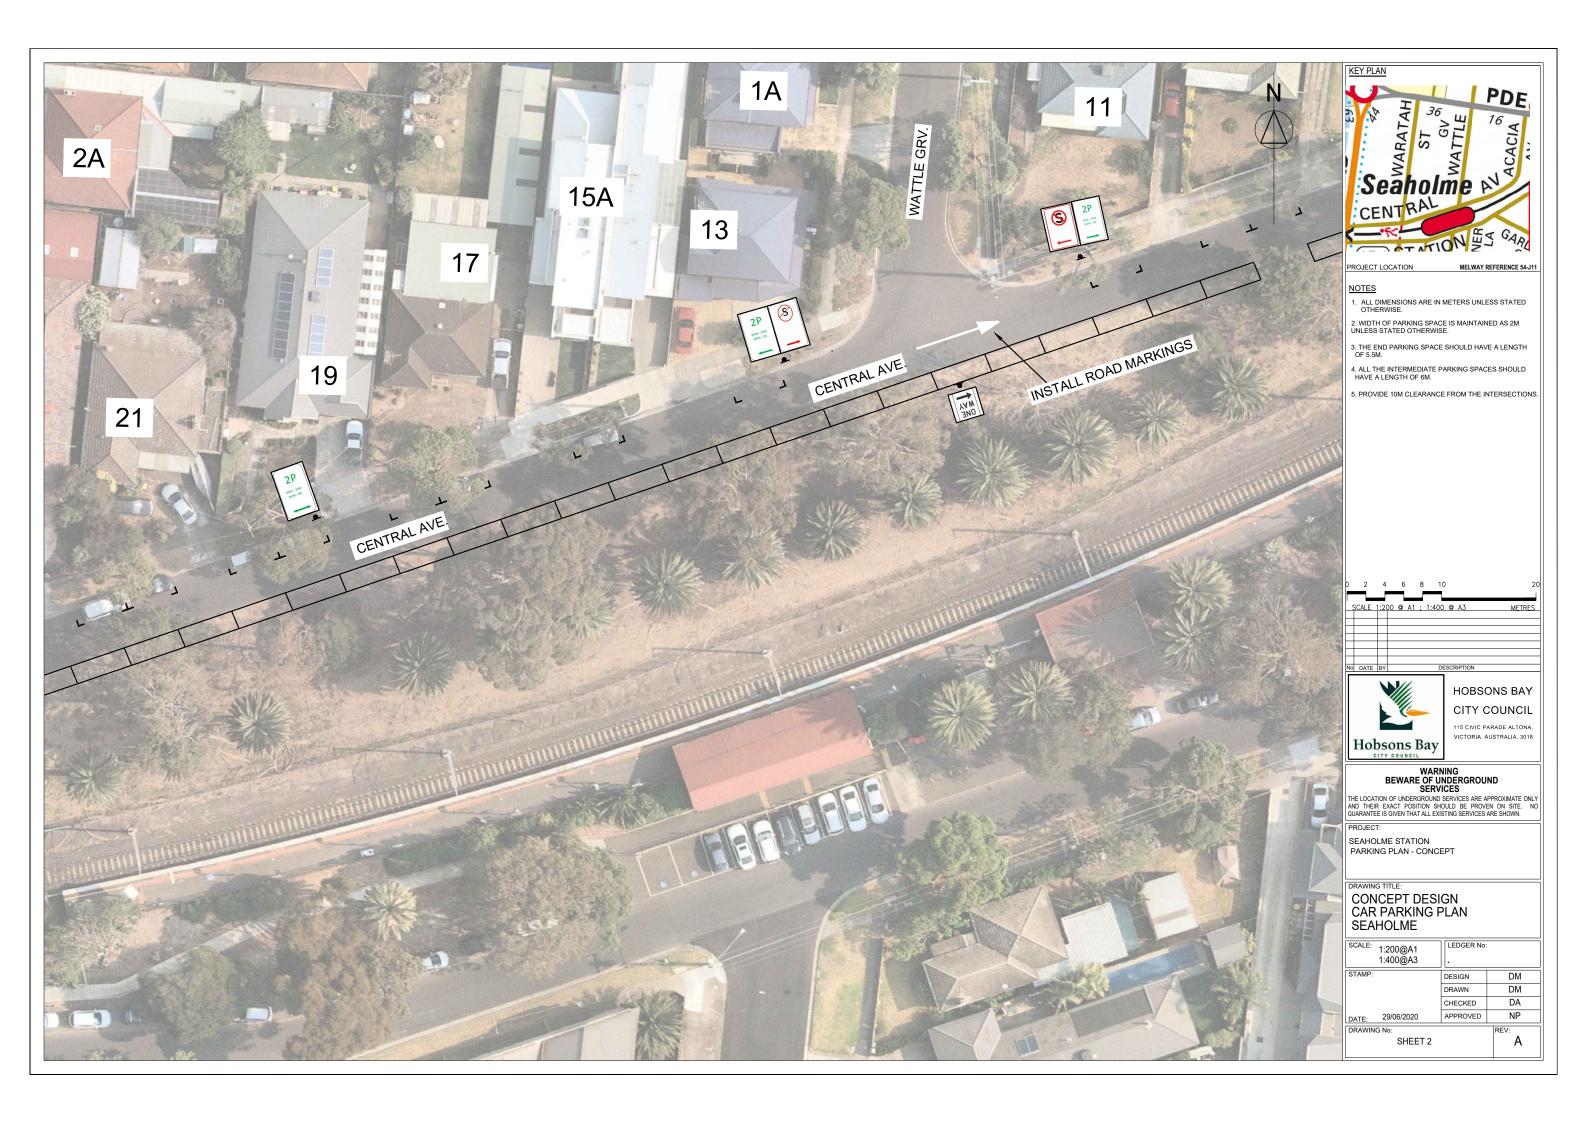

PROJECT LOCATION

- ALL DIMENSIONS ARE IN METERS UNLESS STATED OTHERWISE.
- 2. WIDTH OF PARKING SPACE IS MAINTAINED AS 2M.
- 3. THE END PARKING SPACE SHOULD HAVE A LENGTH OF 5.5M.
- 4. ALL THE INTERMEDIATE PARKING SPACES SHOULD HAVE A LENGTH OF 6M.
- 5. PROVIDE 10M CLEARANCE FROM THE INTERSECTIONS.

SEAHOLME STATION PARKING PLAN - CONCEPT

# CONCEPT DESIGN CAR PARKING PLAN SEAHOLME

|   | SCALE: |                   | LEDGER No: |      |
|---|--------|-------------------|------------|------|
|   |        |                   |            |      |
|   | STAMP: |                   | DESIGN     | DM   |
| - |        |                   | DRAWN      | DM   |
|   |        |                   | CHECKED    | DA   |
|   | DATE:  | 29/06/2020        | APPROVED   | NP   |
|   | DRAWIN | IG No:<br>SHEET 1 |            | REV: |