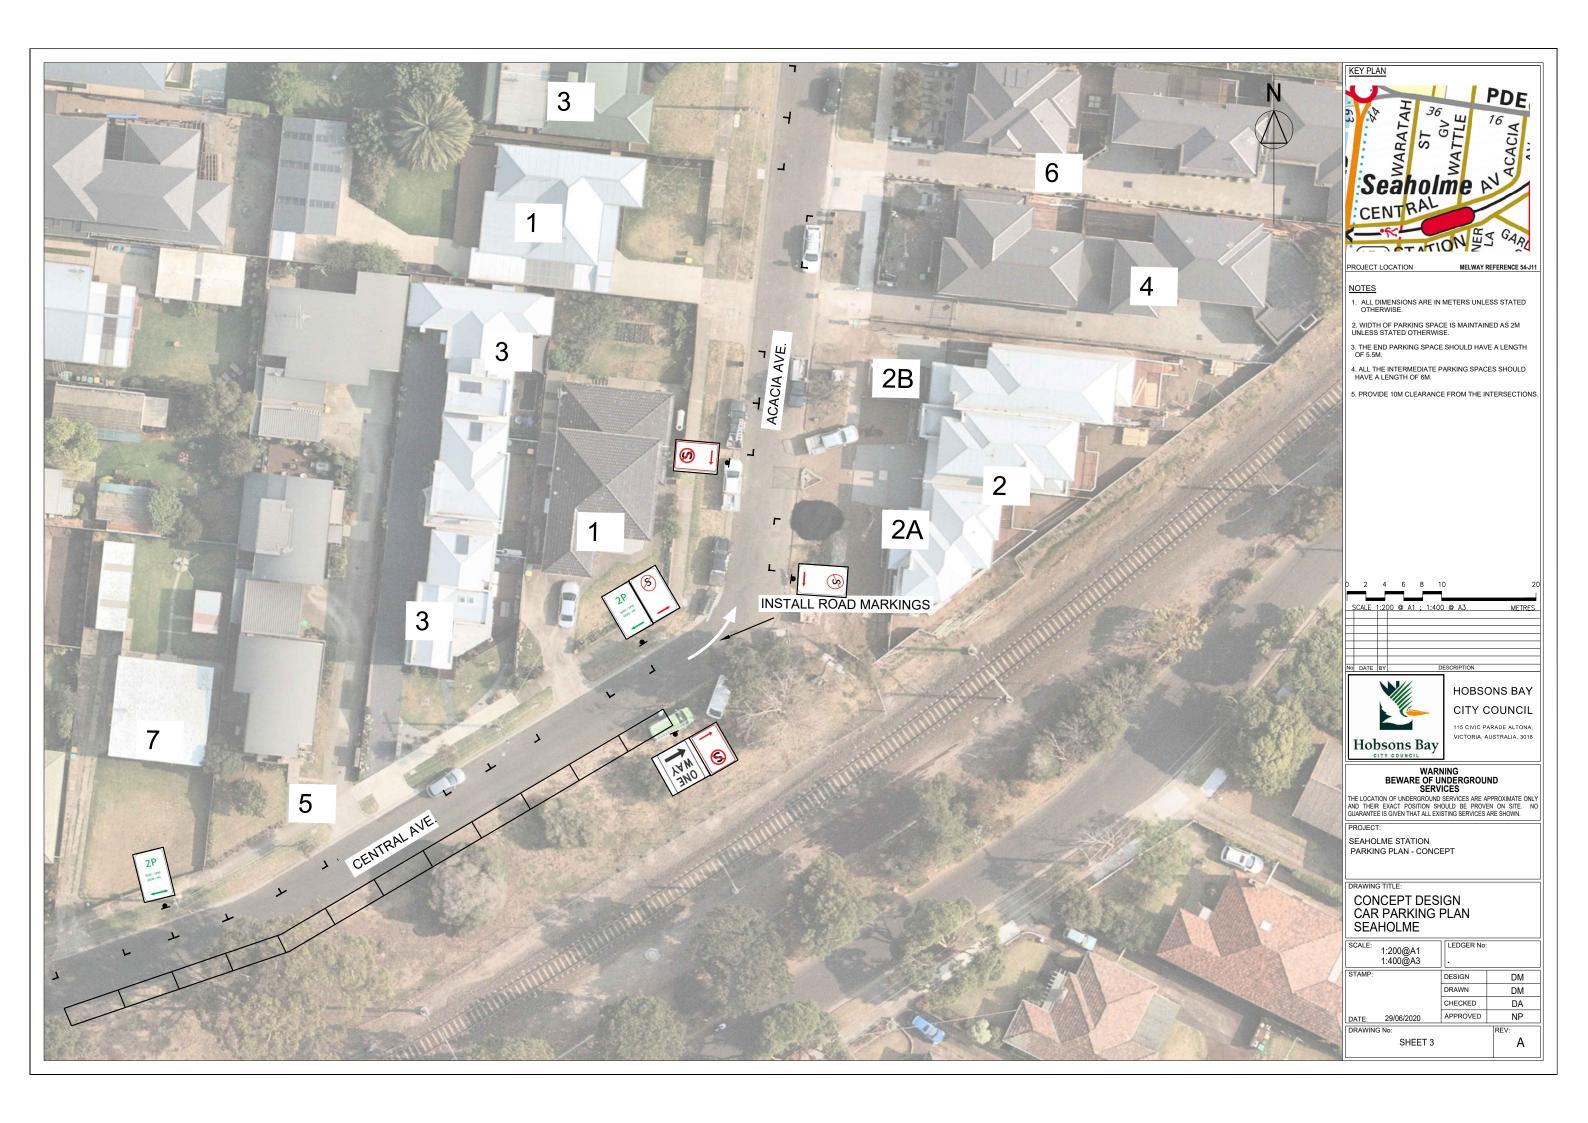

PROJECT LOCATION

- ALL DIMENSIONS ARE IN METERS UNLESS STATED OTHERWISE.
- 2. WIDTH OF PARKING SPACE IS MAINTAINED AS 2M.
- 3. THE END PARKING SPACE SHOULD HAVE A LENGTH OF 5.5M.
- 4. ALL THE INTERMEDIATE PARKING SPACES SHOULD HAVE A LENGTH OF 6M.
- 5. PROVIDE 10M CLEARANCE FROM THE INTERSECTIONS.

SEAHOLME STATION PARKING PLAN - CONCEPT

# CONCEPT DESIGN CAR PARKING PLAN SEAHOLME

|   | SCALE: |                   | LEDGER No: |      |
|---|--------|-------------------|------------|------|
|   |        |                   |            |      |
|   | STAMP: |                   | DESIGN     | DM   |
| - |        |                   | DRAWN      | DM   |
|   |        |                   | CHECKED    | DA   |
|   | DATE:  | 29/06/2020        | APPROVED   | NP   |
|   | DRAWIN | IG No:<br>SHEET 1 |            | REV: |