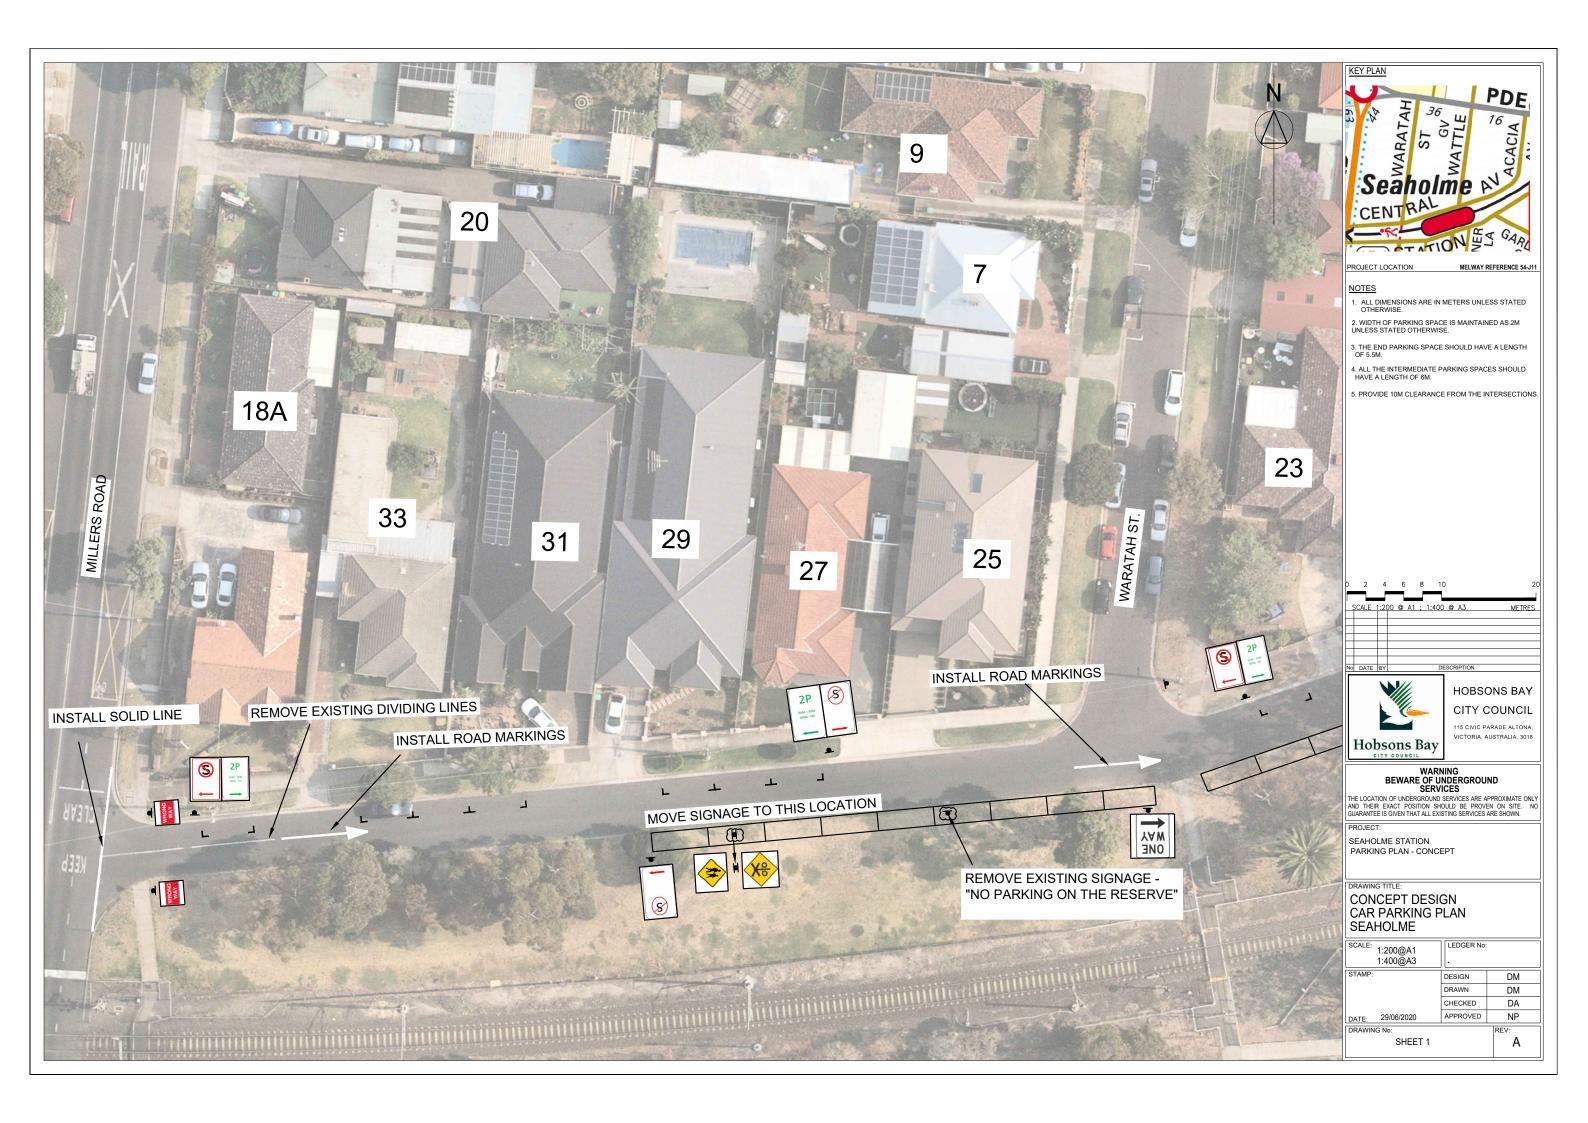

PROJECT LOCATION

- ALL DIMENSIONS ARE IN METERS UNLESS STATED OTHERWISE.
- 2. WIDTH OF PARKING SPACE IS MAINTAINED AS 2M.
- 3. THE END PARKING SPACE SHOULD HAVE A LENGTH OF 5.5M.
- 4. ALL THE INTERMEDIATE PARKING SPACES SHOULD HAVE A LENGTH OF 6M.
- 5. PROVIDE 10M CLEARANCE FROM THE INTERSECTIONS.

## **HOBSONS BAY** CITY COUNCIL

115 CIVIC PARADE ALTONA, VICTORIA, AUSTRALIA, 3018

WARNING
BEWARE OF UNDERGROUND
SERVICES
THE LOCATION OF UNDERGROUND SERVICES ARE APPROXIMATE ONLY
AND THEIR EXACT POSITION SHOULD BE PROVEN ON SITE. NO
GUARANTEE IS GIVEN THAT ALL EXISTING SERVICES ARE SHOWN.

SEAHOLME STATION PARKING PLAN - CONCEPT

# CONCEPT DESIGN CAR PARKING PLAN SEAHOLME

|   | SCALE: |                   | LEDGER No: |      |
|---|--------|-------------------|------------|------|
|   |        |                   |            |      |
|   | STAMP: |                   | DESIGN     | DM   |
| - |        |                   | DRAWN      | DM   |
|   |        |                   | CHECKED    | DA   |
|   | DATE:  | 29/06/2020        | APPROVED   | NP   |
|   | DRAWIN | IG No:<br>SHEET 1 |            | REV: |